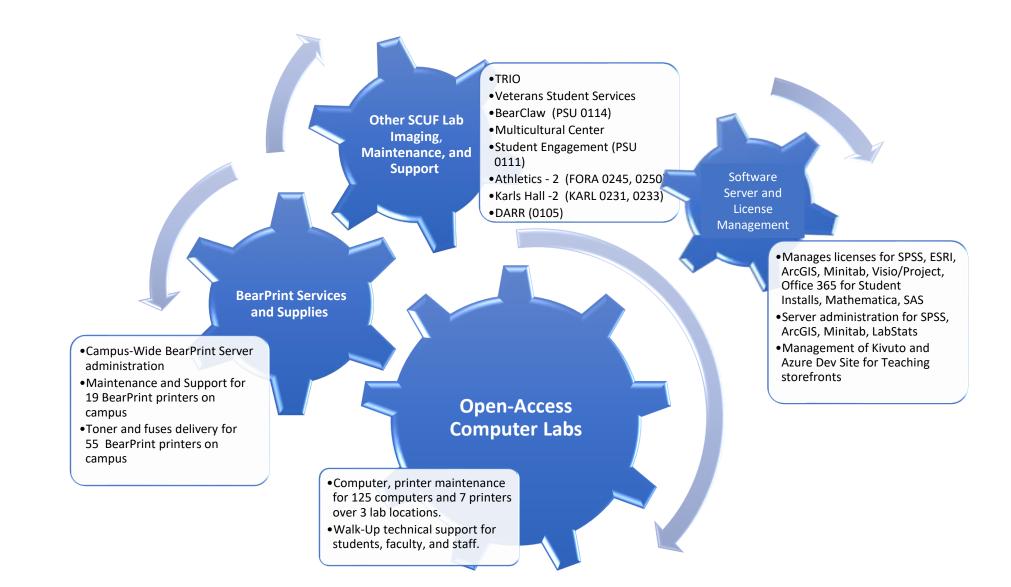

at) - Thanksgiving Holiday

Alternate hours for Fall Break and Finals Week will be posted at least one week prior.

|                          | Service Desk<br>(call, email, chat) | Open-Access<br>Computer Labs |
|--------------------------|-------------------------------------|------------------------------|
| Total Operating<br>Hours | 69                                  | 171<br>(73 concurrent)       |
| FT Staff Hours           | 120 (CSV Funded)                    | 80                           |
| GA Hours                 | 40                                  | 80                           |
| Student Emp. Hours       | 172.5                               | 225                          |







## Count of Unique User Logins Last 2 Fall Semesters





## Lab Staff Responsibilities