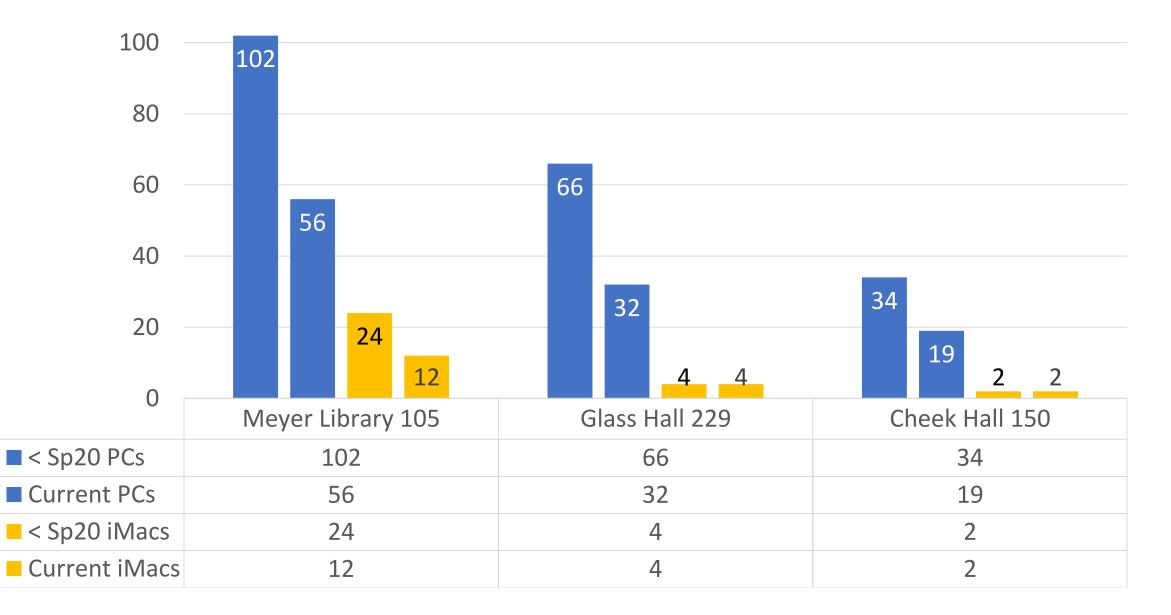

for the following University holidays: Sept. 6 (Mon) - Labor Day Holiday Nov. 24-27 (Wed - Sat) - Thanksgiving Holiday

Alternate hours for Fall Break and Finals Week will be posted at least one week prior.

|                          | Service Desk<br>(call, email, chat) | Open-Access<br>Computer Labs |
|--------------------------|-------------------------------------|------------------------------|
| Total Operating<br>Hours | 69                                  | 171<br>(73 concurrent)       |
| FT Staff Hours           | 120 (CSV Funded)                    | 80                           |
| GA Hours                 | 40                                  | 80                           |
| Student Emp. Hours       | 172.5                               | 225                          |







## Count of Unique User Logins Last 2 Fall Semesters





## Lab Staff Responsibilities