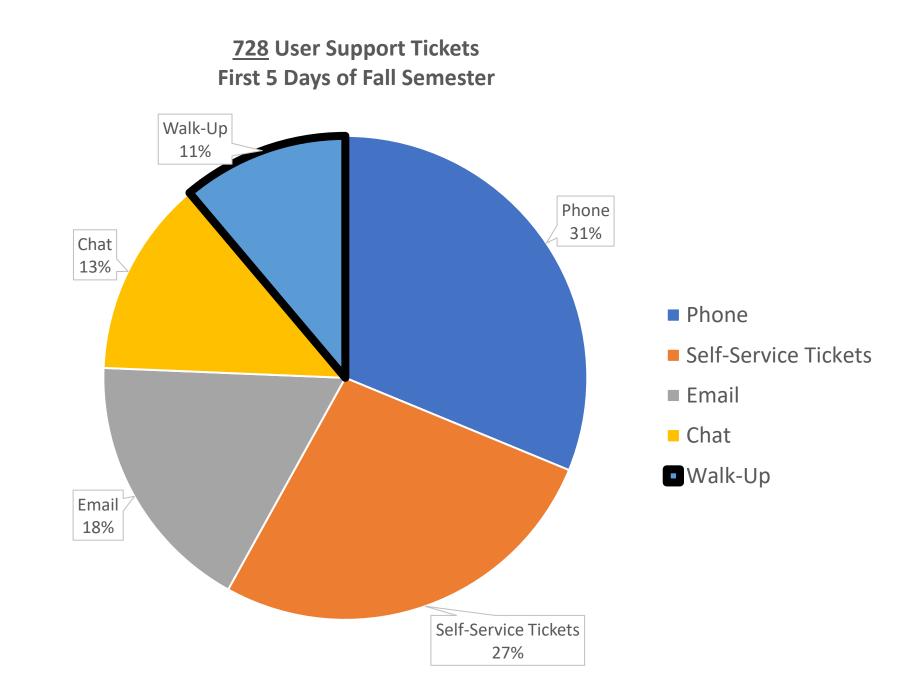

r Day Holiday Nov. 24-27 (Wed - Sat) - Thanksgiving Holiday

Alternate hours for Fall Break and Finals Week will be posted at least one week prior.

|                          | Service Desk<br>(call, email, chat) | Open-Access<br>Computer Labs |
|--------------------------|-------------------------------------|------------------------------|
| Total Operating<br>Hours | 69                                  | 171<br>(73 concurrent)       |
| FT Staff Hours           | 120 (CSV Funded)                    | 80                           |
| GA Hours                 | 40                                  | 80                           |
| Student Emp. Hours       | 172.5                               | 225                          |







## Count of Unique User Logins Last 2 Fall Semesters





## Lab Staff Responsibilities