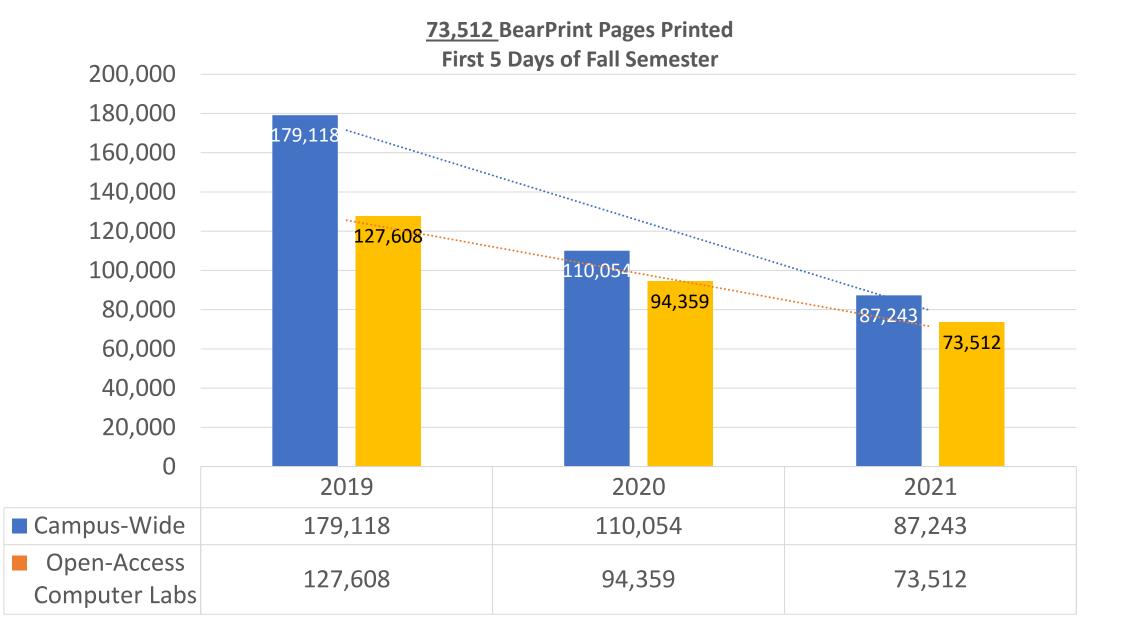

or the following University holidays: Sept. 6 (Mon) - Labor Day Holiday Nov. 24-27 (Wed - Sat) - Thanksgiving Holiday

Alternate hours for Fall Break and Finals Week will be posted at least one week prior.

|                          | Service Desk<br>(call, email, chat) | Open-Access<br>Computer Labs |
|--------------------------|-------------------------------------|------------------------------|
| Total Operating<br>Hours | 69                                  | 171<br>(73 concurrent)       |
| FT Staff Hours           | 120 (CSV Funded)                    | 80                           |
| GA Hours                 | 40                                  | 80                           |
| Student Emp. Hours       | 172.5                               | 225                          |







## Count of Unique User Logins Last 2 Fall Semesters





## Lab Staff Responsibilities