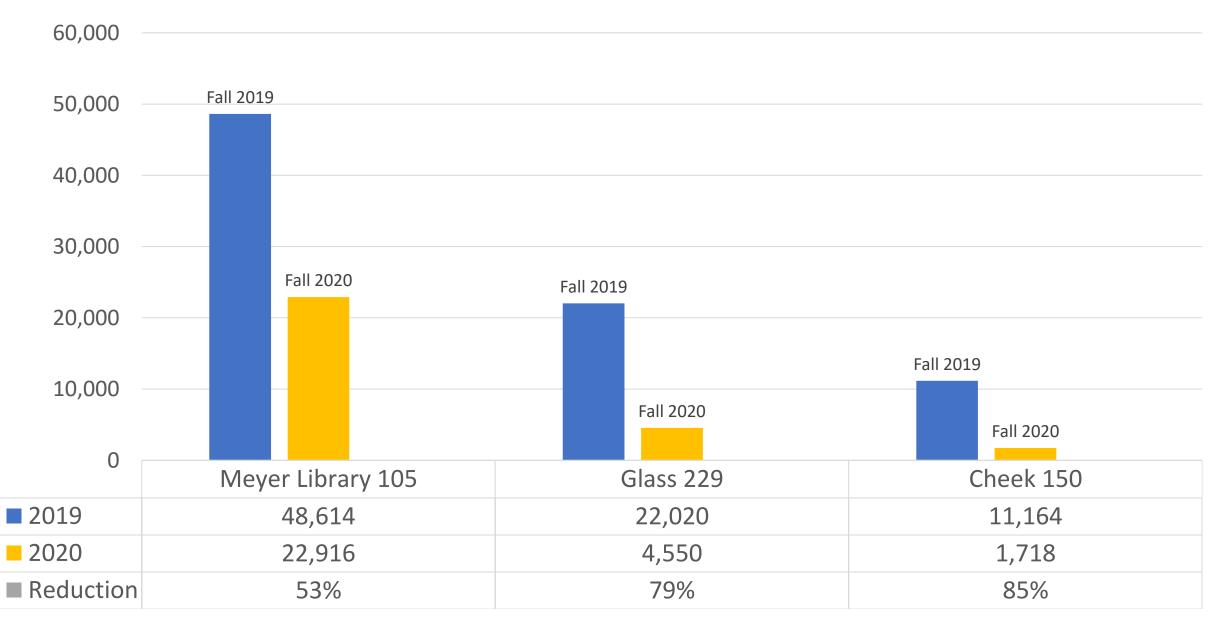

bor Day Holiday Nov. 24-27 (Wed - Sat) - Thanksgiving Holiday

Alternate hours for Fall Break and Finals Week will be posted at least one week prior.

|                          | Service Desk<br>(call, email, chat) | Open-Access<br>Computer Labs |
|--------------------------|-------------------------------------|------------------------------|
| Total Operating<br>Hours | 69                                  | 171<br>(73 concurrent)       |
| FT Staff Hours           | 120 (CSV Funded)                    | 80                           |
| GA Hours                 | 40                                  | 80                           |
| Student Emp. Hours       | 172.5                               | 225                          |







## Count of Unique User Logins Last 2 Fall Semesters





## Lab Staff Responsibilities