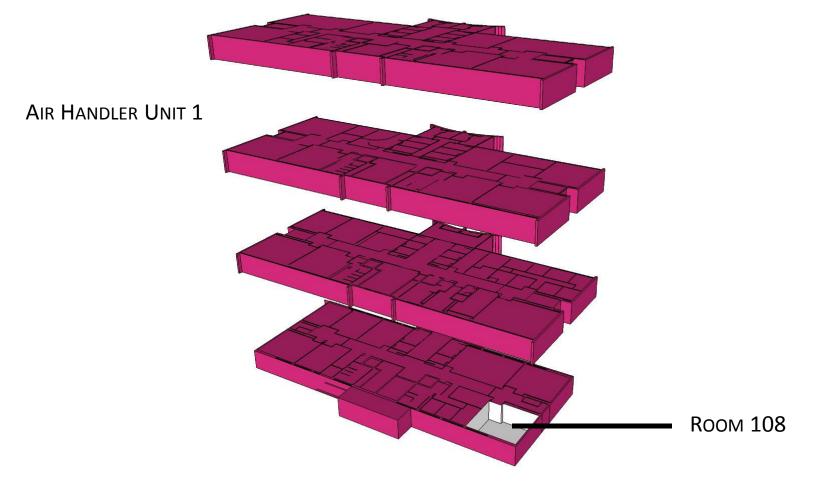

#### PILAR CONTROLS THE BUILDING AIR HANDLER UNITS AND

#### MAINTAINS THE DATABASE FOR WHICH SPACES ARE CONTROLLED BY WHICH AIR HANDLER UNITS

| Building        | Description 💌 | Room | Sunday     | - N | Monday       | T     | Tuesday       |   | Wednesday     | Thursday          | - | Friday        |   | Saturday   |
|-----------------|---------------|------|------------|-----|--------------|-------|---------------|---|---------------|-------------------|---|---------------|---|------------|
| ARTANNEX        | AHU-1         | 1    | Unoccupied | 0   | 07:30 - 17:0 | 00 00 | 07:30 - 17:00 |   | 07:30 - 17:00 | 07:30 - 17:00     |   | 07:30 - 17:00 | 1 | Unoccupied |
| ARTANNEX        | AHU-1         | 2    | Unoccupied | 0   | 07:30 - 17:0 | 00 00 | 07:30 - 17:00 |   | 07:30 - 17:00 | 07:30 - 17:00     | ľ | 07:30 - 17:00 |   | Unoccupied |
| ARTANNEX        | AHU-1         | 3    | Unoccupied | 0   | 07:30 - 17:0 | 00 00 | 07:30 - 17:00 |   | 07:30 - 17:00 | 07:30 - 17:00     |   | 07:30 - 17:00 | 1 | Unoccupied |
| ARTANNEX        | AHU-1         | 4    | Unoccupied | 0   | 07:30 - 17:0 | 00 00 | 7:30 - 17:00  |   | 07:30 - 17:00 | 07:30 - 17:00     | Ĩ | 07:30 - 17:00 |   | Unoccupied |
| ARTANNEX        | AHU-1         | 5    | Unoccupied | 0   | 07:30 - 17:0 | 0 00  | 07:30 - 17:00 |   | 07:30 - 17:00 | 07:30 - 17:00     |   | 07:30 - 17:00 | 1 | Unoccupied |
| ART ANNEX       | AHU-2         | 6    | Unoccupied | 0   | 07:30 - 17:0 | 00 00 | 07:30 - 17:00 |   | 07:30 - 17:00 | 07:30 - 17:00     | ľ | 07:30 - 17:00 |   | Unoccupied |
| ART ANNEX       | AHU-2         | 7    | Unoccupied | 0   | 07:30 - 17:0 | 00 00 | 07:30 - 17:00 |   | 07:30 - 17:00 | 07:30 - 17:00     |   | 07:30 - 17:00 | 1 | Unoccupied |
| ARTANNEX        | AHU-2         | 8    | Unoccupied | 0   | 07:30 - 17:0 | 00 00 | 07:30 - 17:00 |   | 07:30 - 17:00 | 07:30 - 17:00     | ľ | 07:30 - 17:00 |   | Unoccupied |
| ART ANNEX       | AHU-2         | 9    | Unoccupied | 0   | 07:30 - 17:0 | 00 00 | 07:30 - 17:00 |   | 07:30 - 17:00 | 07:30 - 17:00     |   | 07:30 - 17:00 | 1 | Unoccupied |
| ARTANNEX        | AHU-1         | 11   | Unoccupied | 0   | 07:30 - 17:0 | 00 00 | 07:30 - 17:00 |   | 07:30 - 17:00 | 07:30 - 17:00     | Ĩ | 07:30 - 17:00 |   | Unoccupied |
| ARTANNEX        | AHU-1         | 001A | Unoccupied | 0   | 07:30 - 17:0 | 00 00 | 07:30 - 17:00 |   | 07:30 - 17:00 | 07:30 - 17:00     |   | 07:30 - 17:00 | 1 | Unoccupied |
| ARTANNEX        | AHU-1         | 003A | Unoccupied | 0   | 07:30 - 17:0 | 00 00 | 07:30 - 17:00 |   | 07:30 - 17:00 | 07:30 - 17:00     |   | 07:30 - 17:00 |   | Unoccupied |
| ART ANNEX       | AHU-1         | 004T | Unoccupied | 0   | 07:30 - 17:0 | 00 00 | 07:30 - 17:00 |   | 07:30 - 17:00 | 07:30 - 17:00     |   | 07:30 - 17:00 | 1 | Unoccupied |
| ARTANNEX        | AHU-1         | 005A | Unoccupied | 0   | 07:30 - 17:0 | 00 00 | 07:30 - 17:00 |   | 07:30 - 17:00 | 07:30 - 17:00     |   | 07:30 - 17:00 |   | Unoccupied |
| ARTANNEX        | AHU-1         | 005B | Unoccupied | 0   | 07:30 - 17:0 | 00 00 | 07:30 - 17:00 |   | 07:30 - 17:00 | 07:30 - 17:00     |   | 07:30 - 17:00 | 1 | Unoccupied |
| ARTANNEX        | AHU-1         | 005C | Unoccupied | 0   | 07:30 - 17:0 | 00 00 | 07:30 - 17:00 |   | 07:30 - 17:00 | 07:30 - 17:00     | ľ | 07:30 - 17:00 | 1 | Unoccupied |
| ART ANNEX       | AHU-1         | 005D | Unoccupied | 0   | 07:30 - 17:0 | 00 C  | 07:30 - 17:00 |   | 07:30 - 17:00 | 07:30 - 17:00     |   | 07:30 - 17:00 | 1 | Unoccupied |
| ARTANNEX        | AHU-1         | 005G | Unoccupied | 0   | 07:30 - 17:0 | 00 00 | 07:30 - 17:00 |   | 07:30 - 17:00 | 07:30 - 17:00     | Ĩ | 07:30 - 17:00 |   | Unoccupied |
| ARTANNEX        | AHU-2         | 006A | Unoccupied | 0   | 07:30 - 17:0 | 00 00 | 07:30 - 17:00 |   | 07:30 - 17:00 | 07:30 - 17:00     |   | 07:30 - 17:00 | 1 | Unoccupied |
| ART ANNEX       | AHU-2         | 006B | Unoccupied | 0   | 07:30 - 17:0 | 00 00 | 7:30 - 17:00  |   | 07:30 - 17:00 | 07:30 - 17:00     | Ĩ | 07:30 - 17:00 | 1 | Unoccupied |
| ART ANNEX       | AHU-2         | 006C | Unoccupied | 0   | 07:30 - 17:0 | 00 00 | 07:30 - 17:00 |   | 07:30 - 17:00 | 07:30 - 17:00     |   | 07:30 - 17:00 | 1 | Unoccupied |
| ART ANNEX       | AHU-2         | 007A | Unoccupied | 0   | 07:30 - 17:0 | 00 00 | 07:30 - 17:00 |   | 07:30 - 17:00 | 07:30 - 17:00     | ľ | 07:30 - 17:00 | 1 | Unoccupied |
| ARTANNEX        | AHU-2         | 009A | Unoccupied | 0   | 07:30 - 17:0 | 00 00 | 07:30 - 17:00 |   | 07:30 - 17:00 | 07:30 - 17:00     |   | 07:30 - 17:00 | ſ | Unoccupied |
| ARTANNEX        | AHU-2         | 009B | Unoccupied | 0   | 07:30 - 17:0 | 00 00 | 7:30 - 17:00  |   | 07:30 - 17:00 | 07:30 - 17:00     | ľ | 07:30 - 17:00 | 1 | Unoccupied |
| ART ANNEX       | AHU-1         | 00A  | Unoccupied | 0   | 07:30 - 17:0 | 00 00 | 07:30 - 17:00 |   | 07:30 - 17:00 | 07:30 - 17:00     |   | 07:30 - 17:00 | 1 | Unoccupied |
| ART ANNEX       | AHU-2         | 010A | Unoccupied | 0   | 07:30 - 17:0 | 0 00  | 07:30 - 17:00 |   | 07:30 - 17:00 | 07:30 - 17:00     | Ĩ | 07:30 - 17:00 |   | Unoccupied |
| ARTANNEX        | AHU-2         | 010B | Unoccupied | 0   | 07:30 - 17:0 | 0 00  | 7:30 - 17:00  |   | 07:30 - 17:00 | 07:30 - 17:00     |   | 07:30 - 17:00 | Î | Unoccupied |
| ARTANNEX        | AHU-2         | 010C | Unoccupied | 0   | 07:30 - 17:0 | 00 00 | 07:30 - 17:00 |   | 07:30 - 17:00 | 07:30 - 17:00     | Ĩ | 07:30 - 17:00 |   | Unoccupied |
| ART ANNEX       | HTG           |      | Unoccupied | 0   | 05:30 - 21:0 | 00 00 | 05:30 - 21:00 | - | 05:30 - 21:00 | 05:30 - 21:00     |   | 05:30 - 17:00 | 1 | Unoccupied |
| CARRINGTON HALL | AHU-1         |      | Unoccupied | 0   | 06:30 - 18:3 | 30 0  | )6:30 - 18:30 |   | 06:30 - 18:30 | 06:30 - 18:30     |   | 06:30 - 17:30 |   | Unoccupied |
| CARRINGTON HALL | AHU-2         |      | Unoccupied | 0   | 06:30 - 18:3 | 30 0  | 6:30 - 18:30  |   | 06:30 - 18:30 | 06:30 - 18:30     |   | 06:30 - 17:30 | 1 | Unoccupied |
| CARRINGTON HALL | AHU-3         |      | Unoccupied | 0   | 06:30 - 18:3 | 30 0  | 06:30 - 18:30 |   | 06:30 - 18:30 | 06:30 - 18:30     |   | 06:30 - 17:30 |   | Unoccupied |
| CARRINGTON HALL | AHU-4         |      | Unoccupied | 0   | 06:30 - 18:3 | 30 0  | 06:30 - 18:30 |   | 06:30 - 18:30 | 06:30 - 18:30     |   | 06:30 - 17:30 | 1 | Unoccupied |
| CARRINGTON HALL | AHU-5         |      | Unoccupied | 0   | 06:30 - 18:3 | 30 0  | 06:30 - 18:30 |   | 06:30 - 18:30 | 06:30 - 18:30     |   | 06:30 - 17:30 | 1 | Unoccupied |
| CARRINGTON HALL | AHU-6         |      | Unoccupied | 0   | 06:30 - 18:3 | 30 0  | 06:30 - 18:30 |   | 06:30 - 18:30 | 06:30 - 18:30     |   | 06:30 - 17:30 |   | Unoccupied |
| CARRINGTON HALL | AC-AFS        |      | Unoccupied | 0   | 06:30 - 18:3 | 30 0  | 06:30 - 18:30 |   | 06:30 - 18:30 | 06:30 - 18:30     | 1 | 06:30 - 17:30 |   | Unoccupied |
| CARRINGTON HALL | AUDAHU        | 208  | Unoccupied | 0   | 07:00 - 22:0 | 00 00 | 07:00 - 20:00 |   | 07:00 - 20:00 | 07:00 - 20:00     |   | 07:00 - 20:00 | 1 | Unoccupied |
| CHEEK HALL      | MZU-1         | 1    | Unoccupied | 0   | 08:00 - 20:2 | 20 0  | 08:00 - 20:20 |   | 08:00 - 19:15 | 08:00 - 19:15     |   | 08:00 - 15:55 | 1 | Unoccupied |
| CHEEK HALL      | MZU-1         | 3    | Unoccupied | 0   | 08:00 - 20:2 | 20 0  | 08:00 - 20:20 |   | 08:00 - 19:15 | 08:00 - 19:15     |   | 08:00 - 15:55 |   | Unoccupied |
| CHEEK HALL      | MZU-1         | 4    | Unoccupied | 0   | 08:00 - 20:2 | 20 0  | 08:00 - 20:20 |   | 08:00 - 19:15 | 08:00 - 19:15     | 1 | 08:00 - 15:55 |   | Unoccupied |
| CHEEK HALL      | MZU-1         | 5    | Unoccupied | 0   | 08:00 - 20:2 | 20 0  | 08:00 - 20:20 |   | 08:00 - 19:15 | 08:00 - 19:15     |   | 08:00 - 15:55 | 1 | Unoccupied |
| CHEEK HALL      | MZU-1         | 6    | Unoccupied | 0   | 08:00 - 20:2 | 20 0  | 08:00 - 20:20 |   | 08:00 - 19:15 | 08:00 - 19:15     | 5 | 08:00 - 15:55 |   | Unoccupied |
| CHEEK HALL      | MZU-1         | 7    | Unoccupied | 0   | 08:00 - 20:2 | 20 0  | 08:00 - 20:20 |   | 08:00 - 19:15 | 08:00 - 19:15     |   | 08:00 - 15:55 |   | Unoccupied |
| CHEEK HALL      | MZU-1         | 8    | Unoccupied | -   | 08:00 - 20:2 |       | 08:00 - 20:20 |   | 08:00 - 19:15 | <br>08:00 - 19:15 | 2 | 08:00 - 15:55 |   | Unoccupied |

## WHAT IS AN AIR HANDLER UNIT?

THE MAIN PURPOSE OF THE AIR HANDLER IS TO CIRCULATE THE AIR THROUGH THE BUILDING. IT WORKS IN CONJUNCTION TO THE HEATING AND COOLING SYSTEM.

WITH THE UNIVERSITY FOR 12 YEARS KRISTA MOVED TO THE POSITION OF UNIVERSITY FACILITIES ANALYST SUPPORT SERVICES SEPTEMBER 2012