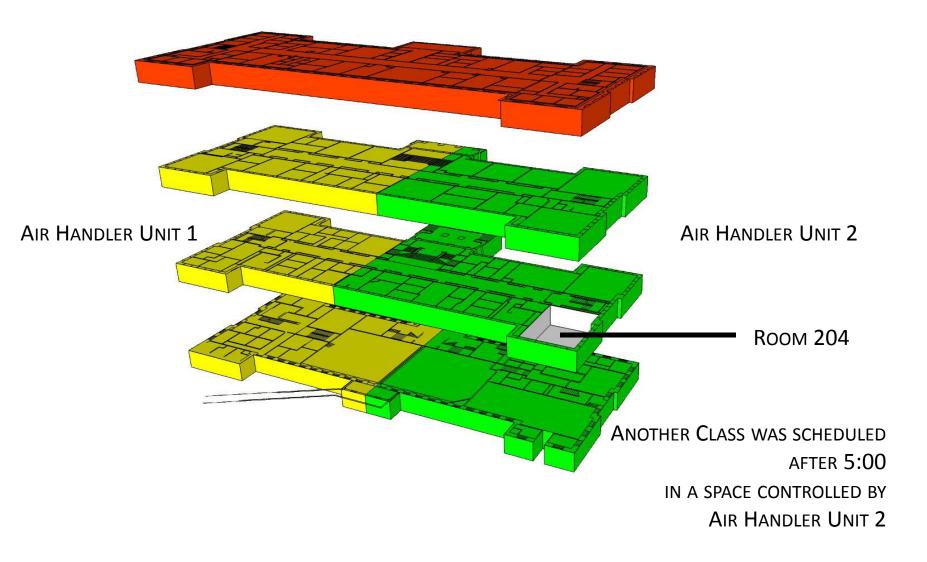

#### PILAR CONTROLS THE BUILDING AIR HANDLER UNITS AND

#### MAINTAINS THE DATABASE FOR WHICH SPACES ARE CONTROLLED BY WHICH AIR HANDLER UNITS

| Building        | Description 💌 | Room | Sunday     | - N | Monday       | T     | Tuesday       |   | Wednesday     | Thursday          | - | Friday        |   | Saturday   |
|-----------------|---------------|------|------------|-----|--------------|-------|---------------|---|---------------|-------------------|---|---------------|---|------------|
| ARTANNEX        | AHU-1         | 1    | Unoccupied | 0   | 07:30 - 17:0 | 00 00 | 07:30 - 17:00 |   | 07:30 - 17:00 | 07:30 - 17:00     |   | 07:30 - 17:00 | 1 | Unoccupied |
| ARTANNEX        | AHU-1         | 2    | Unoccupied | 0   | 07:30 - 17:0 | 00 00 | 07:30 - 17:00 |   | 07:30 - 17:00 | 07:30 - 17:00     | ľ | 07:30 - 17:00 |   | Unoccupied |
| ARTANNEX        | AHU-1         | 3    | Unoccupied | 0   | 07:30 - 17:0 | 00 00 | 07:30 - 17:00 |   | 07:30 - 17:00 | 07:30 - 17:00     |   | 07:30 - 17:00 | 1 | Unoccupied |
| ARTANNEX        | AHU-1         | 4    | Unoccupied | 0   | 07:30 - 17:0 | 00 00 | 7:30 - 17:00  |   | 07:30 - 17:00 | 07:30 - 17:00     | Ĩ | 07:30 - 17:00 |   | Unoccupied |
| ARTANNEX        | AHU-1         | 5    | Unoccupied | 0   | 07:30 - 17:0 | 0 00  | 07:30 - 17:00 |   | 07:30 - 17:00 | 07:30 - 17:00     |   | 07:30 - 17:00 | 1 | Unoccupied |
| ART ANNEX       | AHU-2         | 6    | Unoccupied | 0   | 07:30 - 17:0 | 00 00 | 07:30 - 17:00 |   | 07:30 - 17:00 | 07:30 - 17:00     | ľ | 07:30 - 17:00 |   | Unoccupied |
| ART ANNEX       | AHU-2         | 7    | Unoccupied | 0   | 07:30 - 17:0 | 00 00 | 07:30 - 17:00 |   | 07:30 - 17:00 | 07:30 - 17:00     |   | 07:30 - 17:00 | 1 | Unoccupied |
| ARTANNEX        | AHU-2         | 8    | Unoccupied | 0   | 07:30 - 17:0 | 00 00 | 07:30 - 17:00 |   | 07:30 - 17:00 | 07:30 - 17:00     | ľ | 07:30 - 17:00 |   | Unoccupied |
| ART ANNEX       | AHU-2         | 9    | Unoccupied | 0   | 07:30 - 17:0 | 00 00 | 07:30 - 17:00 |   | 07:30 - 17:00 | 07:30 - 17:00     |   | 07:30 - 17:00 | 1 | Unoccupied |
| ARTANNEX        | AHU-1         | 11   | Unoccupied | 0   | 07:30 - 17:0 | 00 00 | 07:30 - 17:00 |   | 07:30 - 17:00 | 07:30 - 17:00     | Ĩ | 07:30 - 17:00 |   | Unoccupied |
| ARTANNEX        | AHU-1         | 001A | Unoccupied | 0   | 07:30 - 17:0 | 00 00 | 07:30 - 17:00 |   | 07:30 - 17:00 | 07:30 - 17:00     |   | 07:30 - 17:00 | 1 | Unoccupied |
| ARTANNEX        | AHU-1         | 003A | Unoccupied | 0   | 07:30 - 17:0 | 00 00 | 07:30 - 17:00 |   | 07:30 - 17:00 | 07:30 - 17:00     |   | 07:30 - 17:00 |   | Unoccupied |
| ART ANNEX       | AHU-1         | 004T | Unoccupied | 0   | 07:30 - 17:0 | 00 00 | 07:30 - 17:00 |   | 07:30 - 17:00 | 07:30 - 17:00     |   | 07:30 - 17:00 | 1 | Unoccupied |
| ARTANNEX        | AHU-1         | 005A | Unoccupied | 0   | 07:30 - 17:0 | 00 00 | 07:30 - 17:00 |   | 07:30 - 17:00 | 07:30 - 17:00     |   | 07:30 - 17:00 |   | Unoccupied |
| ARTANNEX        | AHU-1         | 005B | Unoccupied | 0   | 07:30 - 17:0 | 00 00 | 07:30 - 17:00 |   | 07:30 - 17:00 | 07:30 - 17:00     |   | 07:30 - 17:00 | 1 | Unoccupied |
| ARTANNEX        | AHU-1         | 005C | Unoccupied | 0   | 07:30 - 17:0 | 00 00 | 07:30 - 17:00 |   | 07:30 - 17:00 | 07:30 - 17:00     | ľ | 07:30 - 17:00 | 1 | Unoccupied |
| ART ANNEX       | AHU-1         | 005D | Unoccupied | 0   | 07:30 - 17:0 | 00 C  | 07:30 - 17:00 |   | 07:30 - 17:00 | 07:30 - 17:00     |   | 07:30 - 17:00 | 1 | Unoccupied |
| ARTANNEX        | AHU-1         | 005G | Unoccupied | 0   | 07:30 - 17:0 | 00 00 | 07:30 - 17:00 |   | 07:30 - 17:00 | 07:30 - 17:00     | Ĩ | 07:30 - 17:00 |   | Unoccupied |
| ARTANNEX        | AHU-2         | 006A | Unoccupied | 0   | 07:30 - 17:0 | 00 00 | 07:30 - 17:00 |   | 07:30 - 17:00 | 07:30 - 17:00     |   | 07:30 - 17:00 | 1 | Unoccupied |
| ART ANNEX       | AHU-2         | 006B | Unoccupied | 0   | 07:30 - 17:0 | 00 00 | 7:30 - 17:00  |   | 07:30 - 17:00 | 07:30 - 17:00     | Ĩ | 07:30 - 17:00 | 1 | Unoccupied |
| ART ANNEX       | AHU-2         | 006C | Unoccupied | 0   | 07:30 - 17:0 | 00 00 | 07:30 - 17:00 |   | 07:30 - 17:00 | 07:30 - 17:00     |   | 07:30 - 17:00 | 1 | Unoccupied |
| ART ANNEX       | AHU-2         | 007A | Unoccupied | 0   | 07:30 - 17:0 | 00 00 | 07:30 - 17:00 |   | 07:30 - 17:00 | 07:30 - 17:00     | ľ | 07:30 - 17:00 | 1 | Unoccupied |
| ARTANNEX        | AHU-2         | 009A | Unoccupied | 0   | 07:30 - 17:0 | 00 00 | 07:30 - 17:00 |   | 07:30 - 17:00 | 07:30 - 17:00     |   | 07:30 - 17:00 | ſ | Unoccupied |
| ARTANNEX        | AHU-2         | 009B | Unoccupied | 0   | 07:30 - 17:0 | 00 00 | 7:30 - 17:00  |   | 07:30 - 17:00 | 07:30 - 17:00     | ľ | 07:30 - 17:00 | 1 | Unoccupied |
| ART ANNEX       | AHU-1         | 00A  | Unoccupied | 0   | 07:30 - 17:0 | 00 00 | 07:30 - 17:00 |   | 07:30 - 17:00 | 07:30 - 17:00     |   | 07:30 - 17:00 | 1 | Unoccupied |
| ART ANNEX       | AHU-2         | 010A | Unoccupied | 0   | 07:30 - 17:0 | 0 00  | 07:30 - 17:00 |   | 07:30 - 17:00 | 07:30 - 17:00     | Ĩ | 07:30 - 17:00 |   | Unoccupied |
| ARTANNEX        | AHU-2         | 010B | Unoccupied | 0   | 07:30 - 17:0 | 0 00  | 7:30 - 17:00  |   | 07:30 - 17:00 | 07:30 - 17:00     |   | 07:30 - 17:00 | Î | Unoccupied |
| ARTANNEX        | AHU-2         | 010C | Unoccupied | 0   | 07:30 - 17:0 | 00 00 | 07:30 - 17:00 |   | 07:30 - 17:00 | 07:30 - 17:00     | Ĩ | 07:30 - 17:00 |   | Unoccupied |
| ART ANNEX       | HTG           |      | Unoccupied | 0   | 05:30 - 21:0 | 00 00 | 05:30 - 21:00 | - | 05:30 - 21:00 | 05:30 - 21:00     |   | 05:30 - 17:00 | 1 | Unoccupied |
| CARRINGTON HALL | AHU-1         |      | Unoccupied | 0   | 06:30 - 18:3 | 30 0  | )6:30 - 18:30 |   | 06:30 - 18:30 | 06:30 - 18:30     |   | 06:30 - 17:30 |   | Unoccupied |
| CARRINGTON HALL | AHU-2         |      | Unoccupied | 0   | 06:30 - 18:3 | 30 0  | 6:30 - 18:30  |   | 06:30 - 18:30 | 06:30 - 18:30     |   | 06:30 - 17:30 | 1 | Unoccupied |
| CARRINGTON HALL | AHU-3         |      | Unoccupied | 0   | 06:30 - 18:3 | 30 0  | 06:30 - 18:30 |   | 06:30 - 18:30 | 06:30 - 18:30     |   | 06:30 - 17:30 |   | Unoccupied |
| CARRINGTON HALL | AHU-4         |      | Unoccupied | 0   | 06:30 - 18:3 | 30 0  | 06:30 - 18:30 |   | 06:30 - 18:30 | 06:30 - 18:30     |   | 06:30 - 17:30 | 1 | Unoccupied |
| CARRINGTON HALL | AHU-5         |      | Unoccupied | 0   | 06:30 - 18:3 | 30 0  | 06:30 - 18:30 |   | 06:30 - 18:30 | 06:30 - 18:30     |   | 06:30 - 17:30 | 1 | Unoccupied |
| CARRINGTON HALL | AHU-6         |      | Unoccupied | 0   | 06:30 - 18:3 | 30 0  | 06:30 - 18:30 |   | 06:30 - 18:30 | 06:30 - 18:30     |   | 06:30 - 17:30 |   | Unoccupied |
| CARRINGTON HALL | AC-AFS        |      | Unoccupied | 0   | 06:30 - 18:3 | 30 0  | 06:30 - 18:30 |   | 06:30 - 18:30 | 06:30 - 18:30     | 1 | 06:30 - 17:30 |   | Unoccupied |
| CARRINGTON HALL | AUDAHU        | 208  | Unoccupied | 0   | 07:00 - 22:0 | 00 00 | 07:00 - 20:00 |   | 07:00 - 20:00 | 07:00 - 20:00     |   | 07:00 - 20:00 | 1 | Unoccupied |
| CHEEK HALL      | MZU-1         | 1    | Unoccupied | 0   | 08:00 - 20:2 | 20 0  | 08:00 - 20:20 |   | 08:00 - 19:15 | 08:00 - 19:15     |   | 08:00 - 15:55 | 1 | Unoccupied |
| CHEEK HALL      | MZU-1         | 3    | Unoccupied | 0   | 08:00 - 20:2 | 20 0  | 08:00 - 20:20 |   | 08:00 - 19:15 | 08:00 - 19:15     |   | 08:00 - 15:55 |   | Unoccupied |
| CHEEK HALL      | MZU-1         | 4    | Unoccupied | 0   | 08:00 - 20:2 | 20 0  | 08:00 - 20:20 |   | 08:00 - 19:15 | 08:00 - 19:15     | 1 | 08:00 - 15:55 |   | Unoccupied |
| CHEEK HALL      | MZU-1         | 5    | Unoccupied | 0   | 08:00 - 20:2 | 20 0  | 08:00 - 20:20 |   | 08:00 - 19:15 | 08:00 - 19:15     |   | 08:00 - 15:55 | 1 | Unoccupied |
| CHEEK HALL      | MZU-1         | 6    | Unoccupied | 0   | 08:00 - 20:2 | 20 0  | 08:00 - 20:20 |   | 08:00 - 19:15 | 08:00 - 19:15     | 5 | 08:00 - 15:55 |   | Unoccupied |
| CHEEK HALL      | MZU-1         | 7    | Unoccupied | 0   | 08:00 - 20:2 | 20 0  | 08:00 - 20:20 |   | 08:00 - 19:15 | 08:00 - 19:15     |   | 08:00 - 15:55 |   | Unoccupied |
| CHEEK HALL      | MZU-1         | 8    | Unoccupied | -   | 08:00 - 20:2 |       | 08:00 - 20:20 |   | 08:00 - 19:15 | <br>08:00 - 19:15 | 2 | 08:00 - 15:55 |   | Unoccupied |