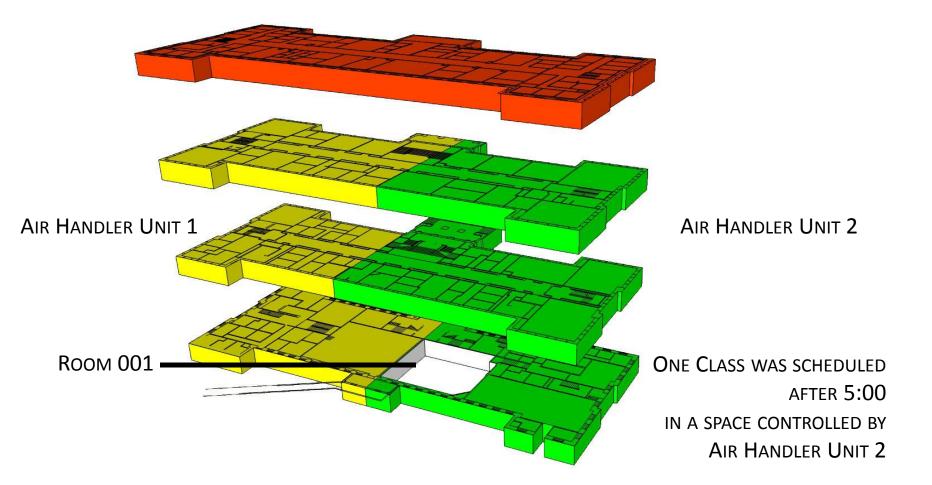

#### PILAR CONTROLS THE BUILDING AIR HANDLER UNITS AND

#### MAINTAINS THE DATABASE FOR WHICH SPACES ARE CONTROLLED BY WHICH AIR HANDLER UNITS

| Building        | Description 💌 | Room | Sunday     | - N | Monday       | T     | Tuesday       |   | Wednesday     | Thursday          | - | Friday        |   | Saturday   |
|-----------------|---------------|------|------------|-----|--------------|-------|---------------|---|---------------|-------------------|---|---------------|---|------------|
| ARTANNEX        | AHU-1         | 1    | Unoccupied | 0   | 07:30 - 17:0 | 00 00 | 07:30 - 17:00 |   | 07:30 - 17:00 | 07:30 - 17:00     |   | 07:30 - 17:00 | 1 | Unoccupied |
| ARTANNEX        | AHU-1         | 2    | Unoccupied | 0   | 07:30 - 17:0 | 00 00 | 07:30 - 17:00 |   | 07:30 - 17:00 | 07:30 - 17:00     | ľ | 07:30 - 17:00 |   | Unoccupied |
| ARTANNEX        | AHU-1         | 3    | Unoccupied | 0   | 07:30 - 17:0 | 00 00 | 07:30 - 17:00 |   | 07:30 - 17:00 | 07:30 - 17:00     |   | 07:30 - 17:00 | 1 | Unoccupied |
| ARTANNEX        | AHU-1         | 4    | Unoccupied | 0   | 07:30 - 17:0 | 00 00 | 7:30 - 17:00  |   | 07:30 - 17:00 | 07:30 - 17:00     | Ĩ | 07:30 - 17:00 |   | Unoccupied |
| ARTANNEX        | AHU-1         | 5    | Unoccupied | 0   | 07:30 - 17:0 | 0 00  | 07:30 - 17:00 |   | 07:30 - 17:00 | 07:30 - 17:00     |   | 07:30 - 17:00 | 1 | Unoccupied |
| ART ANNEX       | AHU-2         | 6    | Unoccupied | 0   | 07:30 - 17:0 | 00 00 | 07:30 - 17:00 |   | 07:30 - 17:00 | 07:30 - 17:00     | ľ | 07:30 - 17:00 |   | Unoccupied |
| ART ANNEX       | AHU-2         | 7    | Unoccupied | 0   | 07:30 - 17:0 | 00 00 | 07:30 - 17:00 |   | 07:30 - 17:00 | 07:30 - 17:00     |   | 07:30 - 17:00 | 1 | Unoccupied |
| ARTANNEX        | AHU-2         | 8    | Unoccupied | 0   | 07:30 - 17:0 | 00 00 | 07:30 - 17:00 |   | 07:30 - 17:00 | 07:30 - 17:00     | ľ | 07:30 - 17:00 |   | Unoccupied |
| ART ANNEX       | AHU-2         | 9    | Unoccupied | 0   | 07:30 - 17:0 | 00 00 | 07:30 - 17:00 |   | 07:30 - 17:00 | 07:30 - 17:00     |   | 07:30 - 17:00 | 1 | Unoccupied |
| ARTANNEX        | AHU-1         | 11   | Unoccupied | 0   | 07:30 - 17:0 | 00 00 | 07:30 - 17:00 |   | 07:30 - 17:00 | 07:30 - 17:00     | Ĩ | 07:30 - 17:00 |   | Unoccupied |
| ARTANNEX        | AHU-1         | 001A | Unoccupied | 0   | 07:30 - 17:0 | 00 00 | 07:30 - 17:00 |   | 07:30 - 17:00 | 07:30 - 17:00     |   | 07:30 - 17:00 | 1 | Unoccupied |
| ARTANNEX        | AHU-1         | 003A | Unoccupied | 0   | 07:30 - 17:0 | 00 00 | 07:30 - 17:00 |   | 07:30 - 17:00 | 07:30 - 17:00     |   | 07:30 - 17:00 |   | Unoccupied |
| ART ANNEX       | AHU-1         | 004T | Unoccupied | 0   | 07:30 - 17:0 | 00 00 | 07:30 - 17:00 |   | 07:30 - 17:00 | 07:30 - 17:00     |   | 07:30 - 17:00 | 1 | Unoccupied |
| ARTANNEX        | AHU-1         | 005A | Unoccupied | 0   | 07:30 - 17:0 | 00 00 | 07:30 - 17:00 |   | 07:30 - 17:00 | 07:30 - 17:00     |   | 07:30 - 17:00 |   | Unoccupied |
| ARTANNEX        | AHU-1         | 005B | Unoccupied | 0   | 07:30 - 17:0 | 00 00 | 07:30 - 17:00 |   | 07:30 - 17:00 | 07:30 - 17:00     |   | 07:30 - 17:00 | 1 | Unoccupied |
| ARTANNEX        | AHU-1         | 005C | Unoccupied | 0   | 07:30 - 17:0 | 00 00 | 07:30 - 17:00 |   | 07:30 - 17:00 | 07:30 - 17:00     | ľ | 07:30 - 17:00 | 1 | Unoccupied |
| ART ANNEX       | AHU-1         | 005D | Unoccupied | 0   | 07:30 - 17:0 | 00 C  | 07:30 - 17:00 |   | 07:30 - 17:00 | 07:30 - 17:00     |   | 07:30 - 17:00 | 1 | Unoccupied |
| ARTANNEX        | AHU-1         | 005G | Unoccupied | 0   | 07:30 - 17:0 | 00 00 | 07:30 - 17:00 |   | 07:30 - 17:00 | 07:30 - 17:00     | Ĩ | 07:30 - 17:00 |   | Unoccupied |
| ARTANNEX        | AHU-2         | 006A | Unoccupied | 0   | 07:30 - 17:0 | 00 00 | 07:30 - 17:00 |   | 07:30 - 17:00 | 07:30 - 17:00     |   | 07:30 - 17:00 | 1 | Unoccupied |
| ART ANNEX       | AHU-2         | 006B | Unoccupied | 0   | 07:30 - 17:0 | 00 00 | 7:30 - 17:00  |   | 07:30 - 17:00 | 07:30 - 17:00     | Ĩ | 07:30 - 17:00 | 1 | Unoccupied |
| ART ANNEX       | AHU-2         | 006C | Unoccupied | 0   | 07:30 - 17:0 | 00 00 | 07:30 - 17:00 |   | 07:30 - 17:00 | 07:30 - 17:00     |   | 07:30 - 17:00 | 1 | Unoccupied |
| ART ANNEX       | AHU-2         | 007A | Unoccupied | 0   | 07:30 - 17:0 | 00 00 | 07:30 - 17:00 |   | 07:30 - 17:00 | 07:30 - 17:00     | ľ | 07:30 - 17:00 | 1 | Unoccupied |
| ARTANNEX        | AHU-2         | 009A | Unoccupied | 0   | 07:30 - 17:0 | 00 00 | 07:30 - 17:00 |   | 07:30 - 17:00 | 07:30 - 17:00     |   | 07:30 - 17:00 | ſ | Unoccupied |
| ARTANNEX        | AHU-2         | 009B | Unoccupied | 0   | 07:30 - 17:0 | 00 00 | 7:30 - 17:00  |   | 07:30 - 17:00 | 07:30 - 17:00     | ľ | 07:30 - 17:00 | 1 | Unoccupied |
| ART ANNEX       | AHU-1         | 00A  | Unoccupied | 0   | 07:30 - 17:0 | 00 00 | 07:30 - 17:00 |   | 07:30 - 17:00 | 07:30 - 17:00     |   | 07:30 - 17:00 | 1 | Unoccupied |
| ART ANNEX       | AHU-2         | 010A | Unoccupied | 0   | 07:30 - 17:0 | 0 00  | 07:30 - 17:00 |   | 07:30 - 17:00 | 07:30 - 17:00     | Ĩ | 07:30 - 17:00 |   | Unoccupied |
| ARTANNEX        | AHU-2         | 010B | Unoccupied | 0   | 07:30 - 17:0 | 0 00  | 7:30 - 17:00  |   | 07:30 - 17:00 | 07:30 - 17:00     |   | 07:30 - 17:00 | Î | Unoccupied |
| ARTANNEX        | AHU-2         | 010C | Unoccupied | 0   | 07:30 - 17:0 | 00 00 | 07:30 - 17:00 |   | 07:30 - 17:00 | 07:30 - 17:00     | Ĩ | 07:30 - 17:00 |   | Unoccupied |
| ART ANNEX       | HTG           |      | Unoccupied | 0   | 05:30 - 21:0 | 00 00 | 05:30 - 21:00 | - | 05:30 - 21:00 | 05:30 - 21:00     |   | 05:30 - 17:00 | 1 | Unoccupied |
| CARRINGTON HALL | AHU-1         |      | Unoccupied | 0   | 06:30 - 18:3 | 30 0  | )6:30 - 18:30 |   | 06:30 - 18:30 | 06:30 - 18:30     |   | 06:30 - 17:30 |   | Unoccupied |
| CARRINGTON HALL | AHU-2         |      | Unoccupied | 0   | 06:30 - 18:3 | 30 0  | 6:30 - 18:30  |   | 06:30 - 18:30 | 06:30 - 18:30     |   | 06:30 - 17:30 | 1 | Unoccupied |
| CARRINGTON HALL | AHU-3         |      | Unoccupied | 0   | 06:30 - 18:3 | 30 0  | 06:30 - 18:30 |   | 06:30 - 18:30 | 06:30 - 18:30     |   | 06:30 - 17:30 |   | Unoccupied |
| CARRINGTON HALL | AHU-4         |      | Unoccupied | 0   | 06:30 - 18:3 | 30 0  | 06:30 - 18:30 |   | 06:30 - 18:30 | 06:30 - 18:30     |   | 06:30 - 17:30 | 1 | Unoccupied |
| CARRINGTON HALL | AHU-5         |      | Unoccupied | 0   | 06:30 - 18:3 | 30 0  | 06:30 - 18:30 |   | 06:30 - 18:30 | 06:30 - 18:30     |   | 06:30 - 17:30 | 1 | Unoccupied |
| CARRINGTON HALL | AHU-6         |      | Unoccupied | 0   | 06:30 - 18:3 | 30 0  | 06:30 - 18:30 |   | 06:30 - 18:30 | 06:30 - 18:30     |   | 06:30 - 17:30 |   | Unoccupied |
| CARRINGTON HALL | AC-AFS        |      | Unoccupied | 0   | 06:30 - 18:3 | 30 0  | 06:30 - 18:30 |   | 06:30 - 18:30 | 06:30 - 18:30     | 1 | 06:30 - 17:30 |   | Unoccupied |
| CARRINGTON HALL | AUDAHU        | 208  | Unoccupied | 0   | 07:00 - 22:0 | 00 00 | 07:00 - 20:00 |   | 07:00 - 20:00 | 07:00 - 20:00     |   | 07:00 - 20:00 | 1 | Unoccupied |
| CHEEK HALL      | MZU-1         | 1    | Unoccupied | 0   | 08:00 - 20:2 | 20 0  | 08:00 - 20:20 |   | 08:00 - 19:15 | 08:00 - 19:15     |   | 08:00 - 15:55 | 1 | Unoccupied |
| CHEEK HALL      | MZU-1         | 3    | Unoccupied | 0   | 08:00 - 20:2 | 20 0  | 08:00 - 20:20 |   | 08:00 - 19:15 | 08:00 - 19:15     |   | 08:00 - 15:55 |   | Unoccupied |
| CHEEK HALL      | MZU-1         | 4    | Unoccupied | 0   | 08:00 - 20:2 | 20 0  | 08:00 - 20:20 |   | 08:00 - 19:15 | 08:00 - 19:15     | 1 | 08:00 - 15:55 |   | Unoccupied |
| CHEEK HALL      | MZU-1         | 5    | Unoccupied | 0   | 08:00 - 20:2 | 20 0  | 08:00 - 20:20 |   | 08:00 - 19:15 | 08:00 - 19:15     |   | 08:00 - 15:55 | 1 | Unoccupied |
| CHEEK HALL      | MZU-1         | 6    | Unoccupied | 0   | 08:00 - 20:2 | 20 0  | 08:00 - 20:20 |   | 08:00 - 19:15 | 08:00 - 19:15     | 5 | 08:00 - 15:55 |   | Unoccupied |
| CHEEK HALL      | MZU-1         | 7    | Unoccupied | 0   | 08:00 - 20:2 | 20 0  | 08:00 - 20:20 |   | 08:00 - 19:15 | 08:00 - 19:15     |   | 08:00 - 15:55 |   | Unoccupied |
| CHEEK HALL      | MZU-1         | 8    | Unoccupied | -   | 08:00 - 20:2 |       | 08:00 - 20:20 |   | 08:00 - 19:15 | <br>08:00 - 19:15 | 2 | 08:00 - 15:55 |   | Unoccupied |