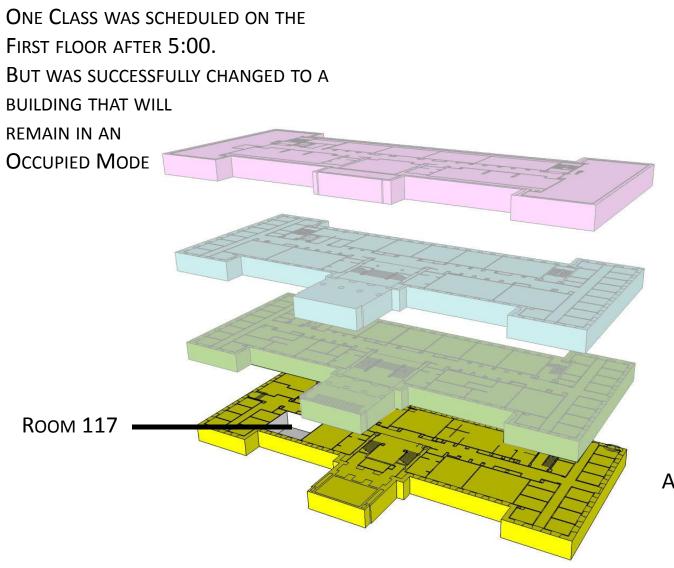

#### PILAR CONTROLS THE BUILDING AIR HANDLER UNITS AND

#### MAINTAINS THE DATABASE FOR WHICH SPACES ARE CONTROLLED BY WHICH AIR HANDLER UNITS

| Building        | Description 💌 | Room | Sunday     | - N | Monday       | T     | Tuesday       |   | Wednesday     | Thursday          | - | Friday        |   | Saturday   |
|-----------------|---------------|------|------------|-----|--------------|-------|---------------|---|---------------|-------------------|---|---------------|---|------------|
| ARTANNEX        | AHU-1         | 1    | Unoccupied | 0   | 07:30 - 17:0 | 00 00 | 07:30 - 17:00 |   | 07:30 - 17:00 | 07:30 - 17:00     |   | 07:30 - 17:00 | 1 | Unoccupied |
| ARTANNEX        | AHU-1         | 2    | Unoccupied | 0   | 07:30 - 17:0 | 00 00 | 07:30 - 17:00 |   | 07:30 - 17:00 | 07:30 - 17:00     | ľ | 07:30 - 17:00 |   | Unoccupied |
| ARTANNEX        | AHU-1         | 3    | Unoccupied | 0   | 07:30 - 17:0 | 00 00 | 07:30 - 17:00 |   | 07:30 - 17:00 | 07:30 - 17:00     |   | 07:30 - 17:00 | 1 | Unoccupied |
| ARTANNEX        | AHU-1         | 4    | Unoccupied | 0   | 07:30 - 17:0 | 00 00 | 7:30 - 17:00  |   | 07:30 - 17:00 | 07:30 - 17:00     | Ĩ | 07:30 - 17:00 |   | Unoccupied |
| ARTANNEX        | AHU-1         | 5    | Unoccupied | 0   | 07:30 - 17:0 | 0 00  | 07:30 - 17:00 |   | 07:30 - 17:00 | 07:30 - 17:00     |   | 07:30 - 17:00 | 1 | Unoccupied |
| ART ANNEX       | AHU-2         | 6    | Unoccupied | 0   | 07:30 - 17:0 | 00 00 | 07:30 - 17:00 |   | 07:30 - 17:00 | 07:30 - 17:00     | ľ | 07:30 - 17:00 |   | Unoccupied |
| ART ANNEX       | AHU-2         | 7    | Unoccupied | 0   | 07:30 - 17:0 | 00 00 | 07:30 - 17:00 |   | 07:30 - 17:00 | 07:30 - 17:00     |   | 07:30 - 17:00 | 1 | Unoccupied |
| ARTANNEX        | AHU-2         | 8    | Unoccupied | 0   | 07:30 - 17:0 | 00 00 | 07:30 - 17:00 |   | 07:30 - 17:00 | 07:30 - 17:00     | ľ | 07:30 - 17:00 |   | Unoccupied |
| ART ANNEX       | AHU-2         | 9    | Unoccupied | 0   | 07:30 - 17:0 | 00 00 | 07:30 - 17:00 |   | 07:30 - 17:00 | 07:30 - 17:00     |   | 07:30 - 17:00 | 1 | Unoccupied |
| ARTANNEX        | AHU-1         | 11   | Unoccupied | 0   | 07:30 - 17:0 | 00 00 | 07:30 - 17:00 |   | 07:30 - 17:00 | 07:30 - 17:00     | Ĩ | 07:30 - 17:00 |   | Unoccupied |
| ARTANNEX        | AHU-1         | 001A | Unoccupied | 0   | 07:30 - 17:0 | 00 00 | 07:30 - 17:00 |   | 07:30 - 17:00 | 07:30 - 17:00     |   | 07:30 - 17:00 | 1 | Unoccupied |
| ARTANNEX        | AHU-1         | 003A | Unoccupied | 0   | 07:30 - 17:0 | 00 00 | 07:30 - 17:00 |   | 07:30 - 17:00 | 07:30 - 17:00     |   | 07:30 - 17:00 |   | Unoccupied |
| ART ANNEX       | AHU-1         | 004T | Unoccupied | 0   | 07:30 - 17:0 | 00 00 | 07:30 - 17:00 |   | 07:30 - 17:00 | 07:30 - 17:00     |   | 07:30 - 17:00 | 1 | Unoccupied |
| ARTANNEX        | AHU-1         | 005A | Unoccupied | 0   | 07:30 - 17:0 | 00 00 | 07:30 - 17:00 |   | 07:30 - 17:00 | 07:30 - 17:00     |   | 07:30 - 17:00 |   | Unoccupied |
| ARTANNEX        | AHU-1         | 005B | Unoccupied | 0   | 07:30 - 17:0 | 00 00 | 07:30 - 17:00 |   | 07:30 - 17:00 | 07:30 - 17:00     |   | 07:30 - 17:00 | 1 | Unoccupied |
| ARTANNEX        | AHU-1         | 005C | Unoccupied | 0   | 07:30 - 17:0 | 00 00 | 07:30 - 17:00 |   | 07:30 - 17:00 | 07:30 - 17:00     | ľ | 07:30 - 17:00 | 1 | Unoccupied |
| ART ANNEX       | AHU-1         | 005D | Unoccupied | 0   | 07:30 - 17:0 | 00 C  | 07:30 - 17:00 |   | 07:30 - 17:00 | 07:30 - 17:00     |   | 07:30 - 17:00 | 1 | Unoccupied |
| ARTANNEX        | AHU-1         | 005G | Unoccupied | 0   | 07:30 - 17:0 | 00 00 | 07:30 - 17:00 |   | 07:30 - 17:00 | 07:30 - 17:00     | Ĩ | 07:30 - 17:00 |   | Unoccupied |
| ARTANNEX        | AHU-2         | 006A | Unoccupied | 0   | 07:30 - 17:0 | 00 00 | 07:30 - 17:00 |   | 07:30 - 17:00 | 07:30 - 17:00     |   | 07:30 - 17:00 | 1 | Unoccupied |
| ART ANNEX       | AHU-2         | 006B | Unoccupied | 0   | 07:30 - 17:0 | 00 00 | 7:30 - 17:00  |   | 07:30 - 17:00 | 07:30 - 17:00     | Ĩ | 07:30 - 17:00 | 1 | Unoccupied |
| ART ANNEX       | AHU-2         | 006C | Unoccupied | 0   | 07:30 - 17:0 | 00 00 | 07:30 - 17:00 |   | 07:30 - 17:00 | 07:30 - 17:00     |   | 07:30 - 17:00 | 1 | Unoccupied |
| ART ANNEX       | AHU-2         | 007A | Unoccupied | 0   | 07:30 - 17:0 | 00 00 | 07:30 - 17:00 |   | 07:30 - 17:00 | 07:30 - 17:00     | ľ | 07:30 - 17:00 | 1 | Unoccupied |
| ARTANNEX        | AHU-2         | 009A | Unoccupied | 0   | 07:30 - 17:0 | 00 00 | 07:30 - 17:00 |   | 07:30 - 17:00 | 07:30 - 17:00     |   | 07:30 - 17:00 | ſ | Unoccupied |
| ARTANNEX        | AHU-2         | 009B | Unoccupied | 0   | 07:30 - 17:0 | 00 00 | 7:30 - 17:00  |   | 07:30 - 17:00 | 07:30 - 17:00     | ľ | 07:30 - 17:00 | 1 | Unoccupied |
| ART ANNEX       | AHU-1         | 00A  | Unoccupied | 0   | 07:30 - 17:0 | 00 00 | 07:30 - 17:00 |   | 07:30 - 17:00 | 07:30 - 17:00     |   | 07:30 - 17:00 | 1 | Unoccupied |
| ART ANNEX       | AHU-2         | 010A | Unoccupied | 0   | 07:30 - 17:0 | 0 00  | 07:30 - 17:00 |   | 07:30 - 17:00 | 07:30 - 17:00     | Ĩ | 07:30 - 17:00 |   | Unoccupied |
| ARTANNEX        | AHU-2         | 010B | Unoccupied | 0   | 07:30 - 17:0 | 0 00  | 7:30 - 17:00  |   | 07:30 - 17:00 | 07:30 - 17:00     |   | 07:30 - 17:00 | Î | Unoccupied |
| ARTANNEX        | AHU-2         | 010C | Unoccupied | 0   | 07:30 - 17:0 | 00 00 | 07:30 - 17:00 |   | 07:30 - 17:00 | 07:30 - 17:00     | Ĩ | 07:30 - 17:00 |   | Unoccupied |
| ART ANNEX       | HTG           |      | Unoccupied | 0   | 05:30 - 21:0 | 00 00 | 05:30 - 21:00 | - | 05:30 - 21:00 | 05:30 - 21:00     |   | 05:30 - 17:00 | 1 | Unoccupied |
| CARRINGTON HALL | AHU-1         |      | Unoccupied | 0   | 06:30 - 18:3 | 30 0  | )6:30 - 18:30 |   | 06:30 - 18:30 | 06:30 - 18:30     |   | 06:30 - 17:30 |   | Unoccupied |
| CARRINGTON HALL | AHU-2         |      | Unoccupied | 0   | 06:30 - 18:3 | 30 0  | 6:30 - 18:30  |   | 06:30 - 18:30 | 06:30 - 18:30     |   | 06:30 - 17:30 | 1 | Unoccupied |
| CARRINGTON HALL | AHU-3         |      | Unoccupied | 0   | 06:30 - 18:3 | 30 0  | 06:30 - 18:30 |   | 06:30 - 18:30 | 06:30 - 18:30     |   | 06:30 - 17:30 |   | Unoccupied |
| CARRINGTON HALL | AHU-4         |      | Unoccupied | 0   | 06:30 - 18:3 | 30 0  | 06:30 - 18:30 |   | 06:30 - 18:30 | 06:30 - 18:30     |   | 06:30 - 17:30 | 1 | Unoccupied |
| CARRINGTON HALL | AHU-5         |      | Unoccupied | 0   | 06:30 - 18:3 | 30 0  | 06:30 - 18:30 |   | 06:30 - 18:30 | 06:30 - 18:30     |   | 06:30 - 17:30 | 1 | Unoccupied |
| CARRINGTON HALL | AHU-6         |      | Unoccupied | 0   | 06:30 - 18:3 | 30 0  | 06:30 - 18:30 |   | 06:30 - 18:30 | 06:30 - 18:30     |   | 06:30 - 17:30 |   | Unoccupied |
| CARRINGTON HALL | AC-AFS        |      | Unoccupied | 0   | 06:30 - 18:3 | 30 0  | 06:30 - 18:30 |   | 06:30 - 18:30 | 06:30 - 18:30     | 1 | 06:30 - 17:30 |   | Unoccupied |
| CARRINGTON HALL | AUDAHU        | 208  | Unoccupied | 0   | 07:00 - 22:0 | 00 00 | 07:00 - 20:00 |   | 07:00 - 20:00 | 07:00 - 20:00     |   | 07:00 - 20:00 | 1 | Unoccupied |
| CHEEK HALL      | MZU-1         | 1    | Unoccupied | 0   | 08:00 - 20:2 | 20 0  | 08:00 - 20:20 |   | 08:00 - 19:15 | 08:00 - 19:15     |   | 08:00 - 15:55 | 1 | Unoccupied |
| CHEEK HALL      | MZU-1         | 3    | Unoccupied | 0   | 08:00 - 20:2 | 20 0  | 08:00 - 20:20 |   | 08:00 - 19:15 | 08:00 - 19:15     |   | 08:00 - 15:55 |   | Unoccupied |
| CHEEK HALL      | MZU-1         | 4    | Unoccupied | 0   | 08:00 - 20:2 | 20 0  | 08:00 - 20:20 |   | 08:00 - 19:15 | 08:00 - 19:15     | 1 | 08:00 - 15:55 |   | Unoccupied |
| CHEEK HALL      | MZU-1         | 5    | Unoccupied | 0   | 08:00 - 20:2 | 20 0  | 08:00 - 20:20 |   | 08:00 - 19:15 | 08:00 - 19:15     |   | 08:00 - 15:55 | 1 | Unoccupied |
| CHEEK HALL      | MZU-1         | 6    | Unoccupied | 0   | 08:00 - 20:2 | 20 0  | 08:00 - 20:20 |   | 08:00 - 19:15 | 08:00 - 19:15     | 5 | 08:00 - 15:55 |   | Unoccupied |
| CHEEK HALL      | MZU-1         | 7    | Unoccupied | 0   | 08:00 - 20:2 | 20 0  | 08:00 - 20:20 |   | 08:00 - 19:15 | 08:00 - 19:15     |   | 08:00 - 15:55 |   | Unoccupied |
| CHEEK HALL      | MZU-1         | 8    | Unoccupied | -   | 08:00 - 20:2 |       | 08:00 - 20:20 |   | 08:00 - 19:15 | <br>08:00 - 19:15 | 2 | 08:00 - 15:55 |   | Unoccupied |

## WHAT IS AN AIR HANDLER UNIT?

THE MAIN PURPOSE OF THE AIR HANDLER IS TO CIRCULATE THE AIR THROUGH THE BUILDING. IT WORKS IN CONJUNCTION TO THE HEATING AND COOLING SYSTEM.

WITH THE UNIVERSITY FOR 12 YEARS KRISTA MOVED TO THE POSITION OF UNIVERSITY FACILITIES ANALYST SUPPORT SERVICES SEPTEMBER 2012