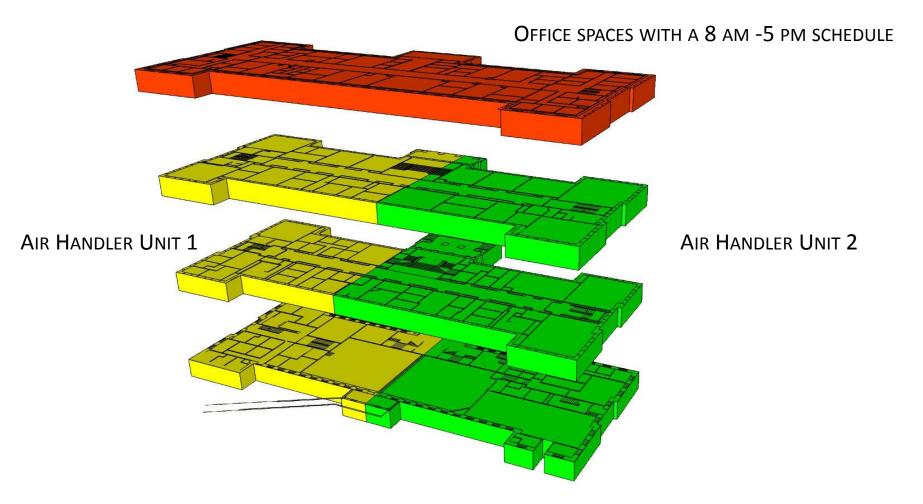

#### PILAR CONTROLS THE BUILDING AIR HANDLER UNITS AND

#### MAINTAINS THE DATABASE FOR WHICH SPACES ARE CONTROLLED BY WHICH AIR HANDLER UNITS

| Building        | Description 💌 | Room | Sunday     | - N | Monday       | T     | Tuesday       |   | Wednesday     | Thursday          | - | Friday        |   | Saturday   |
|-----------------|---------------|------|------------|-----|--------------|-------|---------------|---|---------------|-------------------|---|---------------|---|------------|
| ARTANNEX        | AHU-1         | 1    | Unoccupied | 0   | 07:30 - 17:0 | 00 00 | 07:30 - 17:00 |   | 07:30 - 17:00 | 07:30 - 17:00     |   | 07:30 - 17:00 | 1 | Unoccupied |
| ARTANNEX        | AHU-1         | 2    | Unoccupied | 0   | 07:30 - 17:0 | 00 00 | 07:30 - 17:00 |   | 07:30 - 17:00 | 07:30 - 17:00     | ľ | 07:30 - 17:00 |   | Unoccupied |
| ARTANNEX        | AHU-1         | 3    | Unoccupied | 0   | 07:30 - 17:0 | 00 00 | 07:30 - 17:00 |   | 07:30 - 17:00 | 07:30 - 17:00     |   | 07:30 - 17:00 | 1 | Unoccupied |
| ARTANNEX        | AHU-1         | 4    | Unoccupied | 0   | 07:30 - 17:0 | 00 00 | 7:30 - 17:00  |   | 07:30 - 17:00 | 07:30 - 17:00     | Ĩ | 07:30 - 17:00 |   | Unoccupied |
| ARTANNEX        | AHU-1         | 5    | Unoccupied | 0   | 07:30 - 17:0 | 0 00  | 07:30 - 17:00 |   | 07:30 - 17:00 | 07:30 - 17:00     |   | 07:30 - 17:00 | 1 | Unoccupied |
| ART ANNEX       | AHU-2         | 6    | Unoccupied | 0   | 07:30 - 17:0 | 00 00 | 07:30 - 17:00 |   | 07:30 - 17:00 | 07:30 - 17:00     | ľ | 07:30 - 17:00 |   | Unoccupied |
| ART ANNEX       | AHU-2         | 7    | Unoccupied | 0   | 07:30 - 17:0 | 00 00 | 07:30 - 17:00 |   | 07:30 - 17:00 | 07:30 - 17:00     |   | 07:30 - 17:00 | 1 | Unoccupied |
| ARTANNEX        | AHU-2         | 8    | Unoccupied | 0   | 07:30 - 17:0 | 00 00 | 07:30 - 17:00 |   | 07:30 - 17:00 | 07:30 - 17:00     | ľ | 07:30 - 17:00 |   | Unoccupied |
| ART ANNEX       | AHU-2         | 9    | Unoccupied | 0   | 07:30 - 17:0 | 00 00 | 07:30 - 17:00 |   | 07:30 - 17:00 | 07:30 - 17:00     |   | 07:30 - 17:00 | 1 | Unoccupied |
| ARTANNEX        | AHU-1         | 11   | Unoccupied | 0   | 07:30 - 17:0 | 00 00 | 07:30 - 17:00 |   | 07:30 - 17:00 | 07:30 - 17:00     | Ĩ | 07:30 - 17:00 |   | Unoccupied |
| ARTANNEX        | AHU-1         | 001A | Unoccupied | 0   | 07:30 - 17:0 | 00 00 | 07:30 - 17:00 |   | 07:30 - 17:00 | 07:30 - 17:00     |   | 07:30 - 17:00 | 1 | Unoccupied |
| ARTANNEX        | AHU-1         | 003A | Unoccupied | 0   | 07:30 - 17:0 | 00 00 | 07:30 - 17:00 |   | 07:30 - 17:00 | 07:30 - 17:00     |   | 07:30 - 17:00 |   | Unoccupied |
| ART ANNEX       | AHU-1         | 004T | Unoccupied | 0   | 07:30 - 17:0 | 00 00 | 07:30 - 17:00 |   | 07:30 - 17:00 | 07:30 - 17:00     |   | 07:30 - 17:00 | 1 | Unoccupied |
| ARTANNEX        | AHU-1         | 005A | Unoccupied | 0   | 07:30 - 17:0 | 00 00 | 07:30 - 17:00 |   | 07:30 - 17:00 | 07:30 - 17:00     |   | 07:30 - 17:00 |   | Unoccupied |
| ARTANNEX        | AHU-1         | 005B | Unoccupied | 0   | 07:30 - 17:0 | 00 00 | 07:30 - 17:00 |   | 07:30 - 17:00 | 07:30 - 17:00     |   | 07:30 - 17:00 | 1 | Unoccupied |
| ARTANNEX        | AHU-1         | 005C | Unoccupied | 0   | 07:30 - 17:0 | 00 00 | 07:30 - 17:00 |   | 07:30 - 17:00 | 07:30 - 17:00     | ľ | 07:30 - 17:00 | 1 | Unoccupied |
| ART ANNEX       | AHU-1         | 005D | Unoccupied | 0   | 07:30 - 17:0 | 00 C  | 07:30 - 17:00 |   | 07:30 - 17:00 | 07:30 - 17:00     |   | 07:30 - 17:00 | 1 | Unoccupied |
| ARTANNEX        | AHU-1         | 005G | Unoccupied | 0   | 07:30 - 17:0 | 00 00 | 07:30 - 17:00 |   | 07:30 - 17:00 | 07:30 - 17:00     | Ĩ | 07:30 - 17:00 |   | Unoccupied |
| ARTANNEX        | AHU-2         | 006A | Unoccupied | 0   | 07:30 - 17:0 | 00 00 | 07:30 - 17:00 |   | 07:30 - 17:00 | 07:30 - 17:00     |   | 07:30 - 17:00 | 1 | Unoccupied |
| ART ANNEX       | AHU-2         | 006B | Unoccupied | 0   | 07:30 - 17:0 | 00 00 | 7:30 - 17:00  |   | 07:30 - 17:00 | 07:30 - 17:00     | Ĩ | 07:30 - 17:00 | 1 | Unoccupied |
| ART ANNEX       | AHU-2         | 006C | Unoccupied | 0   | 07:30 - 17:0 | 00 00 | 07:30 - 17:00 |   | 07:30 - 17:00 | 07:30 - 17:00     |   | 07:30 - 17:00 | 1 | Unoccupied |
| ART ANNEX       | AHU-2         | 007A | Unoccupied | 0   | 07:30 - 17:0 | 00 00 | 07:30 - 17:00 |   | 07:30 - 17:00 | 07:30 - 17:00     | ľ | 07:30 - 17:00 | 1 | Unoccupied |
| ARTANNEX        | AHU-2         | 009A | Unoccupied | 0   | 07:30 - 17:0 | 00 00 | 07:30 - 17:00 |   | 07:30 - 17:00 | 07:30 - 17:00     |   | 07:30 - 17:00 | ſ | Unoccupied |
| ARTANNEX        | AHU-2         | 009B | Unoccupied | 0   | 07:30 - 17:0 | 00 00 | 7:30 - 17:00  |   | 07:30 - 17:00 | 07:30 - 17:00     | ľ | 07:30 - 17:00 | 1 | Unoccupied |
| ART ANNEX       | AHU-1         | 00A  | Unoccupied | 0   | 07:30 - 17:0 | 00 00 | 07:30 - 17:00 |   | 07:30 - 17:00 | 07:30 - 17:00     |   | 07:30 - 17:00 | 1 | Unoccupied |
| ART ANNEX       | AHU-2         | 010A | Unoccupied | 0   | 07:30 - 17:0 | 0 00  | 07:30 - 17:00 |   | 07:30 - 17:00 | 07:30 - 17:00     | Ĩ | 07:30 - 17:00 |   | Unoccupied |
| ARTANNEX        | AHU-2         | 010B | Unoccupied | 0   | 07:30 - 17:0 | 0 00  | 7:30 - 17:00  |   | 07:30 - 17:00 | 07:30 - 17:00     |   | 07:30 - 17:00 | Î | Unoccupied |
| ARTANNEX        | AHU-2         | 010C | Unoccupied | 0   | 07:30 - 17:0 | 00 00 | 07:30 - 17:00 |   | 07:30 - 17:00 | 07:30 - 17:00     | Ĩ | 07:30 - 17:00 |   | Unoccupied |
| ART ANNEX       | HTG           |      | Unoccupied | 0   | 05:30 - 21:0 | 00 00 | 05:30 - 21:00 | - | 05:30 - 21:00 | 05:30 - 21:00     |   | 05:30 - 17:00 | 1 | Unoccupied |
| CARRINGTON HALL | AHU-1         |      | Unoccupied | 0   | 06:30 - 18:3 | 30 0  | )6:30 - 18:30 |   | 06:30 - 18:30 | 06:30 - 18:30     |   | 06:30 - 17:30 |   | Unoccupied |
| CARRINGTON HALL | AHU-2         |      | Unoccupied | 0   | 06:30 - 18:3 | 30 0  | 6:30 - 18:30  |   | 06:30 - 18:30 | 06:30 - 18:30     |   | 06:30 - 17:30 | 1 | Unoccupied |
| CARRINGTON HALL | AHU-3         |      | Unoccupied | 0   | 06:30 - 18:3 | 30 0  | 06:30 - 18:30 |   | 06:30 - 18:30 | 06:30 - 18:30     |   | 06:30 - 17:30 |   | Unoccupied |
| CARRINGTON HALL | AHU-4         |      | Unoccupied | 0   | 06:30 - 18:3 | 30 0  | 06:30 - 18:30 |   | 06:30 - 18:30 | 06:30 - 18:30     |   | 06:30 - 17:30 | 1 | Unoccupied |
| CARRINGTON HALL | AHU-5         |      | Unoccupied | 0   | 06:30 - 18:3 | 30 0  | 06:30 - 18:30 |   | 06:30 - 18:30 | 06:30 - 18:30     |   | 06:30 - 17:30 | 1 | Unoccupied |
| CARRINGTON HALL | AHU-6         |      | Unoccupied | 0   | 06:30 - 18:3 | 30 0  | 06:30 - 18:30 |   | 06:30 - 18:30 | 06:30 - 18:30     |   | 06:30 - 17:30 |   | Unoccupied |
| CARRINGTON HALL | AC-AFS        |      | Unoccupied | 0   | 06:30 - 18:3 | 30 0  | 06:30 - 18:30 |   | 06:30 - 18:30 | 06:30 - 18:30     | 1 | 06:30 - 17:30 |   | Unoccupied |
| CARRINGTON HALL | AUDAHU        | 208  | Unoccupied | 0   | 07:00 - 22:0 | 00 00 | 07:00 - 20:00 |   | 07:00 - 20:00 | 07:00 - 20:00     |   | 07:00 - 20:00 | 1 | Unoccupied |
| CHEEK HALL      | MZU-1         | 1    | Unoccupied | 0   | 08:00 - 20:2 | 20 0  | 08:00 - 20:20 |   | 08:00 - 19:15 | 08:00 - 19:15     |   | 08:00 - 15:55 | 1 | Unoccupied |
| CHEEK HALL      | MZU-1         | 3    | Unoccupied | 0   | 08:00 - 20:2 | 20 0  | 08:00 - 20:20 |   | 08:00 - 19:15 | 08:00 - 19:15     |   | 08:00 - 15:55 |   | Unoccupied |
| CHEEK HALL      | MZU-1         | 4    | Unoccupied | 0   | 08:00 - 20:2 | 20 0  | 08:00 - 20:20 |   | 08:00 - 19:15 | 08:00 - 19:15     | 1 | 08:00 - 15:55 |   | Unoccupied |
| CHEEK HALL      | MZU-1         | 5    | Unoccupied | 0   | 08:00 - 20:2 | 20 0  | 08:00 - 20:20 |   | 08:00 - 19:15 | 08:00 - 19:15     |   | 08:00 - 15:55 | 1 | Unoccupied |
| CHEEK HALL      | MZU-1         | 6    | Unoccupied | 0   | 08:00 - 20:2 | 20 0  | 08:00 - 20:20 |   | 08:00 - 19:15 | 08:00 - 19:15     | 5 | 08:00 - 15:55 |   | Unoccupied |
| CHEEK HALL      | MZU-1         | 7    | Unoccupied | 0   | 08:00 - 20:2 | 20 0  | 08:00 - 20:20 |   | 08:00 - 19:15 | 08:00 - 19:15     |   | 08:00 - 15:55 |   | Unoccupied |
| CHEEK HALL      | MZU-1         | 8    | Unoccupied | -   | 08:00 - 20:2 |       | 08:00 - 20:20 |   | 08:00 - 19:15 | <br>08:00 - 19:15 | 2 | 08:00 - 15:55 |   | Unoccupied |

## WHAT IS AN AIR HANDLER UNIT?

THE MAIN PURPOSE OF THE AIR HANDLER IS TO CIRCULATE THE AIR THROUGH THE BUILDING. IT WORKS IN CONJUNCTION TO THE HEATING AND COOLING SYSTEM.

WITH THE UNIVERSITY FOR 12 YEARS KRISTA MOVED TO THE POSITION OF UNIVERSITY FACILITIES ANALYST SUPPORT SERVICES SEPTEMBER 2012