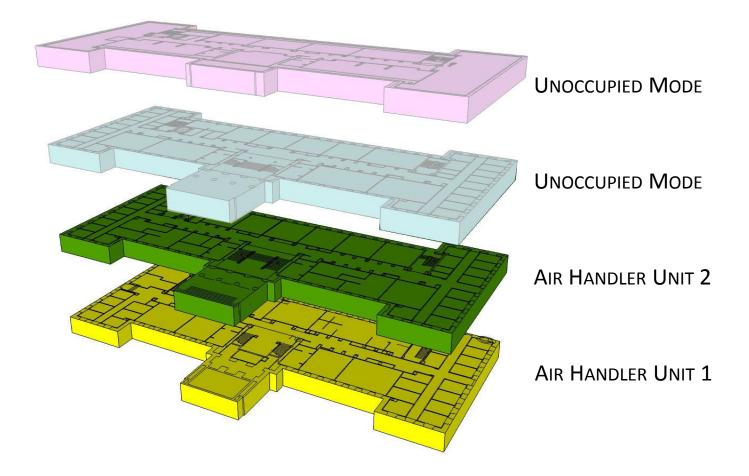

#### PILAR CONTROLS THE BUILDING AIR HANDLER UNITS AND

#### MAINTAINS THE DATABASE FOR WHICH SPACES ARE CONTROLLED BY WHICH AIR HANDLER UNITS

| Building        | Description 💌 | Room | Sunday     | - N | Monday       | T     | Tuesday       |   | Wednesday     | Thursday          | - | Friday        |   | Saturday   |
|-----------------|---------------|------|------------|-----|--------------|-------|---------------|---|---------------|-------------------|---|---------------|---|------------|
| ARTANNEX        | AHU-1         | 1    | Unoccupied | 0   | 07:30 - 17:0 | 00 00 | 07:30 - 17:00 |   | 07:30 - 17:00 | 07:30 - 17:00     |   | 07:30 - 17:00 | 1 | Unoccupied |
| ARTANNEX        | AHU-1         | 2    | Unoccupied | 0   | 07:30 - 17:0 | 00 00 | 07:30 - 17:00 |   | 07:30 - 17:00 | 07:30 - 17:00     | ľ | 07:30 - 17:00 |   | Unoccupied |
| ARTANNEX        | AHU-1         | 3    | Unoccupied | 0   | 07:30 - 17:0 | 00 00 | 07:30 - 17:00 |   | 07:30 - 17:00 | 07:30 - 17:00     |   | 07:30 - 17:00 | 1 | Unoccupied |
| ARTANNEX        | AHU-1         | 4    | Unoccupied | 0   | 07:30 - 17:0 | 00 00 | 7:30 - 17:00  |   | 07:30 - 17:00 | 07:30 - 17:00     | Ĩ | 07:30 - 17:00 |   | Unoccupied |
| ARTANNEX        | AHU-1         | 5    | Unoccupied | 0   | 07:30 - 17:0 | 0 00  | 07:30 - 17:00 |   | 07:30 - 17:00 | 07:30 - 17:00     |   | 07:30 - 17:00 | 1 | Unoccupied |
| ART ANNEX       | AHU-2         | 6    | Unoccupied | 0   | 07:30 - 17:0 | 00 00 | 07:30 - 17:00 |   | 07:30 - 17:00 | 07:30 - 17:00     | ľ | 07:30 - 17:00 |   | Unoccupied |
| ART ANNEX       | AHU-2         | 7    | Unoccupied | 0   | 07:30 - 17:0 | 00 00 | 07:30 - 17:00 |   | 07:30 - 17:00 | 07:30 - 17:00     |   | 07:30 - 17:00 | 1 | Unoccupied |
| ARTANNEX        | AHU-2         | 8    | Unoccupied | 0   | 07:30 - 17:0 | 00 00 | 07:30 - 17:00 |   | 07:30 - 17:00 | 07:30 - 17:00     | ľ | 07:30 - 17:00 |   | Unoccupied |
| ART ANNEX       | AHU-2         | 9    | Unoccupied | 0   | 07:30 - 17:0 | 00 00 | 07:30 - 17:00 |   | 07:30 - 17:00 | 07:30 - 17:00     |   | 07:30 - 17:00 | 1 | Unoccupied |
| ARTANNEX        | AHU-1         | 11   | Unoccupied | 0   | 07:30 - 17:0 | 00 00 | 07:30 - 17:00 |   | 07:30 - 17:00 | 07:30 - 17:00     | Ĩ | 07:30 - 17:00 |   | Unoccupied |
| ARTANNEX        | AHU-1         | 001A | Unoccupied | 0   | 07:30 - 17:0 | 00 00 | 07:30 - 17:00 |   | 07:30 - 17:00 | 07:30 - 17:00     |   | 07:30 - 17:00 | 1 | Unoccupied |
| ARTANNEX        | AHU-1         | 003A | Unoccupied | 0   | 07:30 - 17:0 | 00 00 | 07:30 - 17:00 |   | 07:30 - 17:00 | 07:30 - 17:00     |   | 07:30 - 17:00 |   | Unoccupied |
| ART ANNEX       | AHU-1         | 004T | Unoccupied | 0   | 07:30 - 17:0 | 00 00 | 07:30 - 17:00 |   | 07:30 - 17:00 | 07:30 - 17:00     |   | 07:30 - 17:00 | 1 | Unoccupied |
| ARTANNEX        | AHU-1         | 005A | Unoccupied | 0   | 07:30 - 17:0 | 00 00 | 07:30 - 17:00 |   | 07:30 - 17:00 | 07:30 - 17:00     |   | 07:30 - 17:00 |   | Unoccupied |
| ARTANNEX        | AHU-1         | 005B | Unoccupied | 0   | 07:30 - 17:0 | 00 00 | 07:30 - 17:00 |   | 07:30 - 17:00 | 07:30 - 17:00     |   | 07:30 - 17:00 | 1 | Unoccupied |
| ARTANNEX        | AHU-1         | 005C | Unoccupied | 0   | 07:30 - 17:0 | 00 00 | 07:30 - 17:00 |   | 07:30 - 17:00 | 07:30 - 17:00     | ľ | 07:30 - 17:00 | 1 | Unoccupied |
| ART ANNEX       | AHU-1         | 005D | Unoccupied | 0   | 07:30 - 17:0 | 00 C  | 07:30 - 17:00 |   | 07:30 - 17:00 | 07:30 - 17:00     |   | 07:30 - 17:00 | 1 | Unoccupied |
| ARTANNEX        | AHU-1         | 005G | Unoccupied | 0   | 07:30 - 17:0 | 00 00 | 07:30 - 17:00 |   | 07:30 - 17:00 | 07:30 - 17:00     | Ĩ | 07:30 - 17:00 |   | Unoccupied |
| ARTANNEX        | AHU-2         | 006A | Unoccupied | 0   | 07:30 - 17:0 | 00 00 | 07:30 - 17:00 |   | 07:30 - 17:00 | 07:30 - 17:00     |   | 07:30 - 17:00 | 1 | Unoccupied |
| ART ANNEX       | AHU-2         | 006B | Unoccupied | 0   | 07:30 - 17:0 | 00 00 | 7:30 - 17:00  |   | 07:30 - 17:00 | 07:30 - 17:00     | Ĩ | 07:30 - 17:00 | 1 | Unoccupied |
| ART ANNEX       | AHU-2         | 006C | Unoccupied | 0   | 07:30 - 17:0 | 00 00 | 07:30 - 17:00 |   | 07:30 - 17:00 | 07:30 - 17:00     |   | 07:30 - 17:00 | 1 | Unoccupied |
| ART ANNEX       | AHU-2         | 007A | Unoccupied | 0   | 07:30 - 17:0 | 00 00 | 07:30 - 17:00 |   | 07:30 - 17:00 | 07:30 - 17:00     | ľ | 07:30 - 17:00 | 1 | Unoccupied |
| ARTANNEX        | AHU-2         | 009A | Unoccupied | 0   | 07:30 - 17:0 | 00 00 | 07:30 - 17:00 |   | 07:30 - 17:00 | 07:30 - 17:00     |   | 07:30 - 17:00 | ſ | Unoccupied |
| ARTANNEX        | AHU-2         | 009B | Unoccupied | 0   | 07:30 - 17:0 | 00 00 | 7:30 - 17:00  |   | 07:30 - 17:00 | 07:30 - 17:00     | ľ | 07:30 - 17:00 | 1 | Unoccupied |
| ART ANNEX       | AHU-1         | 00A  | Unoccupied | 0   | 07:30 - 17:0 | 00 00 | 07:30 - 17:00 |   | 07:30 - 17:00 | 07:30 - 17:00     |   | 07:30 - 17:00 | 1 | Unoccupied |
| ART ANNEX       | AHU-2         | 010A | Unoccupied | 0   | 07:30 - 17:0 | 0 00  | 07:30 - 17:00 |   | 07:30 - 17:00 | 07:30 - 17:00     | Ĩ | 07:30 - 17:00 |   | Unoccupied |
| ARTANNEX        | AHU-2         | 010B | Unoccupied | 0   | 07:30 - 17:0 | 0 00  | 7:30 - 17:00  |   | 07:30 - 17:00 | 07:30 - 17:00     |   | 07:30 - 17:00 | Î | Unoccupied |
| ARTANNEX        | AHU-2         | 010C | Unoccupied | 0   | 07:30 - 17:0 | 00 00 | 07:30 - 17:00 |   | 07:30 - 17:00 | 07:30 - 17:00     | Ĩ | 07:30 - 17:00 |   | Unoccupied |
| ART ANNEX       | HTG           |      | Unoccupied | 0   | 05:30 - 21:0 | 00 00 | 05:30 - 21:00 | - | 05:30 - 21:00 | 05:30 - 21:00     |   | 05:30 - 17:00 | 1 | Unoccupied |
| CARRINGTON HALL | AHU-1         |      | Unoccupied | 0   | 06:30 - 18:3 | 30 0  | )6:30 - 18:30 |   | 06:30 - 18:30 | 06:30 - 18:30     |   | 06:30 - 17:30 |   | Unoccupied |
| CARRINGTON HALL | AHU-2         |      | Unoccupied | 0   | 06:30 - 18:3 | 30 0  | 6:30 - 18:30  |   | 06:30 - 18:30 | 06:30 - 18:30     |   | 06:30 - 17:30 | 1 | Unoccupied |
| CARRINGTON HALL | AHU-3         |      | Unoccupied | 0   | 06:30 - 18:3 | 30 0  | 06:30 - 18:30 |   | 06:30 - 18:30 | 06:30 - 18:30     |   | 06:30 - 17:30 |   | Unoccupied |
| CARRINGTON HALL | AHU-4         |      | Unoccupied | 0   | 06:30 - 18:3 | 30 0  | 06:30 - 18:30 |   | 06:30 - 18:30 | 06:30 - 18:30     |   | 06:30 - 17:30 | 1 | Unoccupied |
| CARRINGTON HALL | AHU-5         |      | Unoccupied | 0   | 06:30 - 18:3 | 30 0  | 06:30 - 18:30 |   | 06:30 - 18:30 | 06:30 - 18:30     |   | 06:30 - 17:30 | 1 | Unoccupied |
| CARRINGTON HALL | AHU-6         |      | Unoccupied | 0   | 06:30 - 18:3 | 30 0  | 06:30 - 18:30 |   | 06:30 - 18:30 | 06:30 - 18:30     |   | 06:30 - 17:30 |   | Unoccupied |
| CARRINGTON HALL | AC-AFS        |      | Unoccupied | 0   | 06:30 - 18:3 | 30 0  | 06:30 - 18:30 |   | 06:30 - 18:30 | 06:30 - 18:30     | 1 | 06:30 - 17:30 |   | Unoccupied |
| CARRINGTON HALL | AUDAHU        | 208  | Unoccupied | 0   | 07:00 - 22:0 | 00 00 | 07:00 - 20:00 |   | 07:00 - 20:00 | 07:00 - 20:00     |   | 07:00 - 20:00 | 1 | Unoccupied |
| CHEEK HALL      | MZU-1         | 1    | Unoccupied | 0   | 08:00 - 20:2 | 20 0  | 08:00 - 20:20 |   | 08:00 - 19:15 | 08:00 - 19:15     |   | 08:00 - 15:55 | 1 | Unoccupied |
| CHEEK HALL      | MZU-1         | 3    | Unoccupied | 0   | 08:00 - 20:2 | 20 0  | 08:00 - 20:20 |   | 08:00 - 19:15 | 08:00 - 19:15     |   | 08:00 - 15:55 |   | Unoccupied |
| CHEEK HALL      | MZU-1         | 4    | Unoccupied | 0   | 08:00 - 20:2 | 20 0  | 08:00 - 20:20 |   | 08:00 - 19:15 | 08:00 - 19:15     | 1 | 08:00 - 15:55 |   | Unoccupied |
| CHEEK HALL      | MZU-1         | 5    | Unoccupied | 0   | 08:00 - 20:2 | 20 0  | 08:00 - 20:20 |   | 08:00 - 19:15 | 08:00 - 19:15     |   | 08:00 - 15:55 | 1 | Unoccupied |
| CHEEK HALL      | MZU-1         | 6    | Unoccupied | 0   | 08:00 - 20:2 | 20 0  | 08:00 - 20:20 |   | 08:00 - 19:15 | 08:00 - 19:15     | 5 | 08:00 - 15:55 |   | Unoccupied |
| CHEEK HALL      | MZU-1         | 7    | Unoccupied | 0   | 08:00 - 20:2 | 20 0  | 08:00 - 20:20 |   | 08:00 - 19:15 | 08:00 - 19:15     |   | 08:00 - 15:55 |   | Unoccupied |
| CHEEK HALL      | MZU-1         | 8    | Unoccupied | -   | 08:00 - 20:2 |       | 08:00 - 20:20 |   | 08:00 - 19:15 | <br>08:00 - 19:15 | 2 | 08:00 - 15:55 |   | Unoccupied |

## WHAT IS AN AIR HANDLER UNIT?

THE MAIN PURPOSE OF THE AIR HANDLER IS TO CIRCULATE THE AIR THROUGH THE BUILDING. IT WORKS IN CONJUNCTION TO THE HEATING AND COOLING SYSTEM.

WITH THE UNIVERSITY FOR 12 YEARS KRISTA MOVED TO THE POSITION OF UNIVERSITY FACILITIES ANALYST SUPPORT SERVICES SEPTEMBER 2012