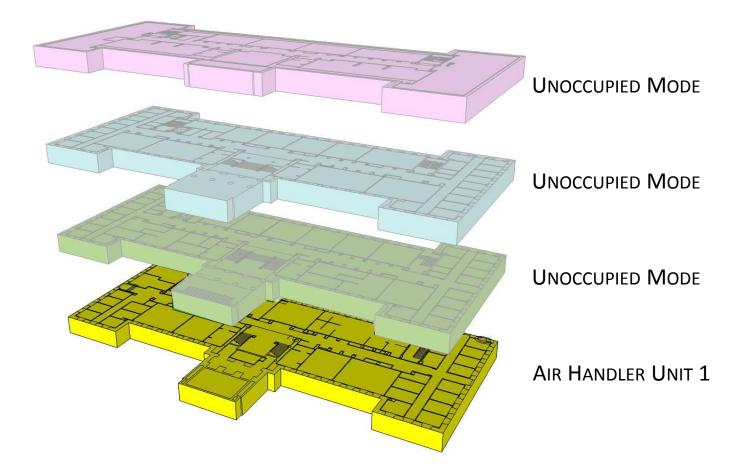

#### PILAR CONTROLS THE BUILDING AIR HANDLER UNITS AND

#### MAINTAINS THE DATABASE FOR WHICH SPACES ARE CONTROLLED BY WHICH AIR HANDLER UNITS

| Building        | Description 💌 | Room | Sunday     | - N | Monday       | T     | Tuesday       |   | Wednesday     | Thursday          | - | Friday        |   | Saturday   |
|-----------------|---------------|------|------------|-----|--------------|-------|---------------|---|---------------|-------------------|---|---------------|---|------------|
| ARTANNEX        | AHU-1         | 1    | Unoccupied | 0   | 07:30 - 17:0 | 00 00 | 07:30 - 17:00 |   | 07:30 - 17:00 | 07:30 - 17:00     |   | 07:30 - 17:00 | 1 | Unoccupied |
| ARTANNEX        | AHU-1         | 2    | Unoccupied | 0   | 07:30 - 17:0 | 00 00 | 07:30 - 17:00 |   | 07:30 - 17:00 | 07:30 - 17:00     | ľ | 07:30 - 17:00 |   | Unoccupied |
| ARTANNEX        | AHU-1         | 3    | Unoccupied | 0   | 07:30 - 17:0 | 00 00 | 07:30 - 17:00 |   | 07:30 - 17:00 | 07:30 - 17:00     |   | 07:30 - 17:00 | 1 | Unoccupied |
| ARTANNEX        | AHU-1         | 4    | Unoccupied | 0   | 07:30 - 17:0 | 00 00 | 7:30 - 17:00  |   | 07:30 - 17:00 | 07:30 - 17:00     | Ĩ | 07:30 - 17:00 |   | Unoccupied |
| ARTANNEX        | AHU-1         | 5    | Unoccupied | 0   | 07:30 - 17:0 | 0 00  | 07:30 - 17:00 |   | 07:30 - 17:00 | 07:30 - 17:00     |   | 07:30 - 17:00 | 1 | Unoccupied |
| ART ANNEX       | AHU-2         | 6    | Unoccupied | 0   | 07:30 - 17:0 | 00 00 | 07:30 - 17:00 |   | 07:30 - 17:00 | 07:30 - 17:00     | ľ | 07:30 - 17:00 |   | Unoccupied |
| ART ANNEX       | AHU-2         | 7    | Unoccupied | 0   | 07:30 - 17:0 | 00 00 | 07:30 - 17:00 |   | 07:30 - 17:00 | 07:30 - 17:00     |   | 07:30 - 17:00 | 1 | Unoccupied |
| ARTANNEX        | AHU-2         | 8    | Unoccupied | 0   | 07:30 - 17:0 | 00 00 | 07:30 - 17:00 |   | 07:30 - 17:00 | 07:30 - 17:00     | ľ | 07:30 - 17:00 |   | Unoccupied |
| ART ANNEX       | AHU-2         | 9    | Unoccupied | 0   | 07:30 - 17:0 | 00 00 | 07:30 - 17:00 |   | 07:30 - 17:00 | 07:30 - 17:00     |   | 07:30 - 17:00 | 1 | Unoccupied |
| ARTANNEX        | AHU-1         | 11   | Unoccupied | 0   | 07:30 - 17:0 | 00 00 | 07:30 - 17:00 |   | 07:30 - 17:00 | 07:30 - 17:00     | Ĩ | 07:30 - 17:00 |   | Unoccupied |
| ARTANNEX        | AHU-1         | 001A | Unoccupied | 0   | 07:30 - 17:0 | 00 00 | 07:30 - 17:00 |   | 07:30 - 17:00 | 07:30 - 17:00     |   | 07:30 - 17:00 | 1 | Unoccupied |
| ARTANNEX        | AHU-1         | 003A | Unoccupied | 0   | 07:30 - 17:0 | 00 00 | 07:30 - 17:00 |   | 07:30 - 17:00 | 07:30 - 17:00     |   | 07:30 - 17:00 |   | Unoccupied |
| ART ANNEX       | AHU-1         | 004T | Unoccupied | 0   | 07:30 - 17:0 | 00 00 | 07:30 - 17:00 |   | 07:30 - 17:00 | 07:30 - 17:00     |   | 07:30 - 17:00 | 1 | Unoccupied |
| ARTANNEX        | AHU-1         | 005A | Unoccupied | 0   | 07:30 - 17:0 | 00 00 | 07:30 - 17:00 |   | 07:30 - 17:00 | 07:30 - 17:00     |   | 07:30 - 17:00 |   | Unoccupied |
| ARTANNEX        | AHU-1         | 005B | Unoccupied | 0   | 07:30 - 17:0 | 00 00 | 07:30 - 17:00 |   | 07:30 - 17:00 | 07:30 - 17:00     |   | 07:30 - 17:00 | 1 | Unoccupied |
| ARTANNEX        | AHU-1         | 005C | Unoccupied | 0   | 07:30 - 17:0 | 00 00 | 07:30 - 17:00 |   | 07:30 - 17:00 | 07:30 - 17:00     | ľ | 07:30 - 17:00 | 1 | Unoccupied |
| ART ANNEX       | AHU-1         | 005D | Unoccupied | 0   | 07:30 - 17:0 | 00 C  | 07:30 - 17:00 |   | 07:30 - 17:00 | 07:30 - 17:00     |   | 07:30 - 17:00 | 1 | Unoccupied |
| ARTANNEX        | AHU-1         | 005G | Unoccupied | 0   | 07:30 - 17:0 | 00 00 | 07:30 - 17:00 |   | 07:30 - 17:00 | 07:30 - 17:00     | Ĩ | 07:30 - 17:00 |   | Unoccupied |
| ARTANNEX        | AHU-2         | 006A | Unoccupied | 0   | 07:30 - 17:0 | 00 00 | 07:30 - 17:00 |   | 07:30 - 17:00 | 07:30 - 17:00     |   | 07:30 - 17:00 | 1 | Unoccupied |
| ART ANNEX       | AHU-2         | 006B | Unoccupied | 0   | 07:30 - 17:0 | 00 00 | 7:30 - 17:00  |   | 07:30 - 17:00 | 07:30 - 17:00     | Ĩ | 07:30 - 17:00 | 1 | Unoccupied |
| ART ANNEX       | AHU-2         | 006C | Unoccupied | 0   | 07:30 - 17:0 | 00 00 | 07:30 - 17:00 |   | 07:30 - 17:00 | 07:30 - 17:00     |   | 07:30 - 17:00 | 1 | Unoccupied |
| ART ANNEX       | AHU-2         | 007A | Unoccupied | 0   | 07:30 - 17:0 | 00 00 | 07:30 - 17:00 |   | 07:30 - 17:00 | 07:30 - 17:00     | ľ | 07:30 - 17:00 | 1 | Unoccupied |
| ARTANNEX        | AHU-2         | 009A | Unoccupied | 0   | 07:30 - 17:0 | 00 00 | 07:30 - 17:00 |   | 07:30 - 17:00 | 07:30 - 17:00     |   | 07:30 - 17:00 | ſ | Unoccupied |
| ARTANNEX        | AHU-2         | 009B | Unoccupied | 0   | 07:30 - 17:0 | 00 00 | 7:30 - 17:00  |   | 07:30 - 17:00 | 07:30 - 17:00     | ľ | 07:30 - 17:00 | 1 | Unoccupied |
| ART ANNEX       | AHU-1         | 00A  | Unoccupied | 0   | 07:30 - 17:0 | 00 00 | 07:30 - 17:00 |   | 07:30 - 17:00 | 07:30 - 17:00     |   | 07:30 - 17:00 | 1 | Unoccupied |
| ART ANNEX       | AHU-2         | 010A | Unoccupied | 0   | 07:30 - 17:0 | 0 00  | 07:30 - 17:00 |   | 07:30 - 17:00 | 07:30 - 17:00     | Ĩ | 07:30 - 17:00 |   | Unoccupied |
| ARTANNEX        | AHU-2         | 010B | Unoccupied | 0   | 07:30 - 17:0 | 0 00  | 7:30 - 17:00  |   | 07:30 - 17:00 | 07:30 - 17:00     |   | 07:30 - 17:00 | Î | Unoccupied |
| ARTANNEX        | AHU-2         | 010C | Unoccupied | 0   | 07:30 - 17:0 | 00 00 | 07:30 - 17:00 |   | 07:30 - 17:00 | 07:30 - 17:00     | Ĩ | 07:30 - 17:00 |   | Unoccupied |
| ART ANNEX       | HTG           |      | Unoccupied | 0   | 05:30 - 21:0 | 00 00 | 05:30 - 21:00 | - | 05:30 - 21:00 | 05:30 - 21:00     |   | 05:30 - 17:00 | 1 | Unoccupied |
| CARRINGTON HALL | AHU-1         |      | Unoccupied | 0   | 06:30 - 18:3 | 30 0  | )6:30 - 18:30 |   | 06:30 - 18:30 | 06:30 - 18:30     |   | 06:30 - 17:30 |   | Unoccupied |
| CARRINGTON HALL | AHU-2         |      | Unoccupied | 0   | 06:30 - 18:3 | 30 0  | 6:30 - 18:30  |   | 06:30 - 18:30 | 06:30 - 18:30     |   | 06:30 - 17:30 | 1 | Unoccupied |
| CARRINGTON HALL | AHU-3         |      | Unoccupied | 0   | 06:30 - 18:3 | 30 0  | 06:30 - 18:30 |   | 06:30 - 18:30 | 06:30 - 18:30     |   | 06:30 - 17:30 |   | Unoccupied |
| CARRINGTON HALL | AHU-4         |      | Unoccupied | 0   | 06:30 - 18:3 | 30 0  | 06:30 - 18:30 |   | 06:30 - 18:30 | 06:30 - 18:30     |   | 06:30 - 17:30 | 1 | Unoccupied |
| CARRINGTON HALL | AHU-5         |      | Unoccupied | 0   | 06:30 - 18:3 | 30 0  | 06:30 - 18:30 |   | 06:30 - 18:30 | 06:30 - 18:30     |   | 06:30 - 17:30 | 1 | Unoccupied |
| CARRINGTON HALL | AHU-6         |      | Unoccupied | 0   | 06:30 - 18:3 | 30 0  | 06:30 - 18:30 |   | 06:30 - 18:30 | 06:30 - 18:30     |   | 06:30 - 17:30 |   | Unoccupied |
| CARRINGTON HALL | AC-AFS        |      | Unoccupied | 0   | 06:30 - 18:3 | 30 0  | 06:30 - 18:30 |   | 06:30 - 18:30 | 06:30 - 18:30     | 1 | 06:30 - 17:30 |   | Unoccupied |
| CARRINGTON HALL | AUDAHU        | 208  | Unoccupied | 0   | 07:00 - 22:0 | 00 00 | 07:00 - 20:00 |   | 07:00 - 20:00 | 07:00 - 20:00     |   | 07:00 - 20:00 | 1 | Unoccupied |
| CHEEK HALL      | MZU-1         | 1    | Unoccupied | 0   | 08:00 - 20:2 | 20 0  | 08:00 - 20:20 |   | 08:00 - 19:15 | 08:00 - 19:15     |   | 08:00 - 15:55 | 1 | Unoccupied |
| CHEEK HALL      | MZU-1         | 3    | Unoccupied | 0   | 08:00 - 20:2 | 20 0  | 08:00 - 20:20 |   | 08:00 - 19:15 | 08:00 - 19:15     |   | 08:00 - 15:55 |   | Unoccupied |
| CHEEK HALL      | MZU-1         | 4    | Unoccupied | 0   | 08:00 - 20:2 | 20 0  | 08:00 - 20:20 |   | 08:00 - 19:15 | 08:00 - 19:15     | 1 | 08:00 - 15:55 |   | Unoccupied |
| CHEEK HALL      | MZU-1         | 5    | Unoccupied | 0   | 08:00 - 20:2 | 20 0  | 08:00 - 20:20 |   | 08:00 - 19:15 | 08:00 - 19:15     |   | 08:00 - 15:55 | 1 | Unoccupied |
| CHEEK HALL      | MZU-1         | 6    | Unoccupied | 0   | 08:00 - 20:2 | 20 0  | 08:00 - 20:20 |   | 08:00 - 19:15 | 08:00 - 19:15     | 5 | 08:00 - 15:55 |   | Unoccupied |
| CHEEK HALL      | MZU-1         | 7    | Unoccupied | 0   | 08:00 - 20:2 | 20 0  | 08:00 - 20:20 |   | 08:00 - 19:15 | 08:00 - 19:15     |   | 08:00 - 15:55 |   | Unoccupied |
| CHEEK HALL      | MZU-1         | 8    | Unoccupied | -   | 08:00 - 20:2 |       | 08:00 - 20:20 |   | 08:00 - 19:15 | <br>08:00 - 19:15 | 2 | 08:00 - 15:55 |   | Unoccupied |

## WHAT IS AN AIR HANDLER UNIT?

THE MAIN PURPOSE OF THE AIR HANDLER IS TO CIRCULATE THE AIR THROUGH THE BUILDING. IT WORKS IN CONJUNCTION TO THE HEATING AND COOLING SYSTEM.

WITH THE UNIVERSITY FOR 12 YEARS KRISTA MOVED TO THE POSITION OF UNIVERSITY FACILITIES ANALYST SUPPORT SERVICES SEPTEMBER 2012