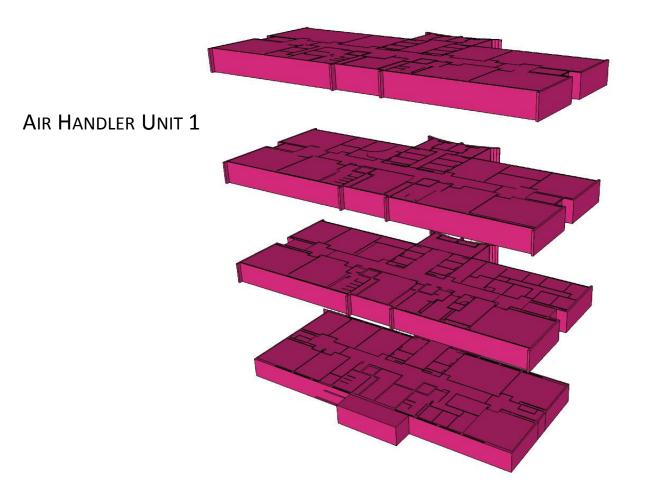

#### PILAR CONTROLS THE BUILDING AIR HANDLER UNITS AND

#### MAINTAINS THE DATABASE FOR WHICH SPACES ARE CONTROLLED BY WHICH AIR HANDLER UNITS

| Building        | Description 💌 | Room | Sunday     | - N | Monday       | T     | Tuesday       |   | Wednesday     | Thursday          | - | Friday        |   | Saturday   |
|-----------------|---------------|------|------------|-----|--------------|-------|---------------|---|---------------|-------------------|---|---------------|---|------------|
| ARTANNEX        | AHU-1         | 1    | Unoccupied | 0   | 07:30 - 17:0 | 00 00 | 07:30 - 17:00 |   | 07:30 - 17:00 | 07:30 - 17:00     |   | 07:30 - 17:00 | 1 | Unoccupied |
| ARTANNEX        | AHU-1         | 2    | Unoccupied | 0   | 07:30 - 17:0 | 00 00 | 07:30 - 17:00 |   | 07:30 - 17:00 | 07:30 - 17:00     | ľ | 07:30 - 17:00 |   | Unoccupied |
| ARTANNEX        | AHU-1         | 3    | Unoccupied | 0   | 07:30 - 17:0 | 00 00 | 07:30 - 17:00 |   | 07:30 - 17:00 | 07:30 - 17:00     |   | 07:30 - 17:00 | 1 | Unoccupied |
| ARTANNEX        | AHU-1         | 4    | Unoccupied | 0   | 07:30 - 17:0 | 00 00 | 7:30 - 17:00  |   | 07:30 - 17:00 | 07:30 - 17:00     | Ĩ | 07:30 - 17:00 |   | Unoccupied |
| ARTANNEX        | AHU-1         | 5    | Unoccupied | 0   | 07:30 - 17:0 | 0 00  | 07:30 - 17:00 |   | 07:30 - 17:00 | 07:30 - 17:00     |   | 07:30 - 17:00 | 1 | Unoccupied |
| ART ANNEX       | AHU-2         | 6    | Unoccupied | 0   | 07:30 - 17:0 | 00 00 | 07:30 - 17:00 |   | 07:30 - 17:00 | 07:30 - 17:00     | ľ | 07:30 - 17:00 |   | Unoccupied |
| ART ANNEX       | AHU-2         | 7    | Unoccupied | 0   | 07:30 - 17:0 | 00 00 | 07:30 - 17:00 |   | 07:30 - 17:00 | 07:30 - 17:00     |   | 07:30 - 17:00 | 1 | Unoccupied |
| ARTANNEX        | AHU-2         | 8    | Unoccupied | 0   | 07:30 - 17:0 | 00 00 | 07:30 - 17:00 |   | 07:30 - 17:00 | 07:30 - 17:00     | ľ | 07:30 - 17:00 |   | Unoccupied |
| ART ANNEX       | AHU-2         | 9    | Unoccupied | 0   | 07:30 - 17:0 | 00 00 | 07:30 - 17:00 |   | 07:30 - 17:00 | 07:30 - 17:00     |   | 07:30 - 17:00 | 1 | Unoccupied |
| ARTANNEX        | AHU-1         | 11   | Unoccupied | 0   | 07:30 - 17:0 | 00 00 | 07:30 - 17:00 |   | 07:30 - 17:00 | 07:30 - 17:00     | Ĩ | 07:30 - 17:00 |   | Unoccupied |
| ARTANNEX        | AHU-1         | 001A | Unoccupied | 0   | 07:30 - 17:0 | 00 00 | 07:30 - 17:00 |   | 07:30 - 17:00 | 07:30 - 17:00     |   | 07:30 - 17:00 | 1 | Unoccupied |
| ARTANNEX        | AHU-1         | 003A | Unoccupied | 0   | 07:30 - 17:0 | 00 00 | 07:30 - 17:00 |   | 07:30 - 17:00 | 07:30 - 17:00     |   | 07:30 - 17:00 |   | Unoccupied |
| ART ANNEX       | AHU-1         | 004T | Unoccupied | 0   | 07:30 - 17:0 | 00 00 | 07:30 - 17:00 |   | 07:30 - 17:00 | 07:30 - 17:00     |   | 07:30 - 17:00 | 1 | Unoccupied |
| ARTANNEX        | AHU-1         | 005A | Unoccupied | 0   | 07:30 - 17:0 | 00 00 | 07:30 - 17:00 |   | 07:30 - 17:00 | 07:30 - 17:00     |   | 07:30 - 17:00 |   | Unoccupied |
| ARTANNEX        | AHU-1         | 005B | Unoccupied | 0   | 07:30 - 17:0 | 00 00 | 07:30 - 17:00 |   | 07:30 - 17:00 | 07:30 - 17:00     |   | 07:30 - 17:00 | 1 | Unoccupied |
| ARTANNEX        | AHU-1         | 005C | Unoccupied | 0   | 07:30 - 17:0 | 00 00 | 07:30 - 17:00 |   | 07:30 - 17:00 | 07:30 - 17:00     | ľ | 07:30 - 17:00 | 1 | Unoccupied |
| ART ANNEX       | AHU-1         | 005D | Unoccupied | 0   | 07:30 - 17:0 | 00 C  | 07:30 - 17:00 |   | 07:30 - 17:00 | 07:30 - 17:00     |   | 07:30 - 17:00 | 1 | Unoccupied |
| ARTANNEX        | AHU-1         | 005G | Unoccupied | 0   | 07:30 - 17:0 | 00 00 | 07:30 - 17:00 |   | 07:30 - 17:00 | 07:30 - 17:00     | Ĩ | 07:30 - 17:00 |   | Unoccupied |
| ARTANNEX        | AHU-2         | 006A | Unoccupied | 0   | 07:30 - 17:0 | 00 00 | 07:30 - 17:00 |   | 07:30 - 17:00 | 07:30 - 17:00     |   | 07:30 - 17:00 | 1 | Unoccupied |
| ART ANNEX       | AHU-2         | 006B | Unoccupied | 0   | 07:30 - 17:0 | 00 00 | 7:30 - 17:00  |   | 07:30 - 17:00 | 07:30 - 17:00     | Ĩ | 07:30 - 17:00 | 1 | Unoccupied |
| ART ANNEX       | AHU-2         | 006C | Unoccupied | 0   | 07:30 - 17:0 | 00 00 | 07:30 - 17:00 |   | 07:30 - 17:00 | 07:30 - 17:00     |   | 07:30 - 17:00 | 1 | Unoccupied |
| ART ANNEX       | AHU-2         | 007A | Unoccupied | 0   | 07:30 - 17:0 | 00 00 | 07:30 - 17:00 |   | 07:30 - 17:00 | 07:30 - 17:00     | ľ | 07:30 - 17:00 | 1 | Unoccupied |
| ARTANNEX        | AHU-2         | 009A | Unoccupied | 0   | 07:30 - 17:0 | 00 00 | 07:30 - 17:00 |   | 07:30 - 17:00 | 07:30 - 17:00     |   | 07:30 - 17:00 | ſ | Unoccupied |
| ARTANNEX        | AHU-2         | 009B | Unoccupied | 0   | 07:30 - 17:0 | 00 00 | 7:30 - 17:00  |   | 07:30 - 17:00 | 07:30 - 17:00     | ľ | 07:30 - 17:00 | 1 | Unoccupied |
| ART ANNEX       | AHU-1         | 00A  | Unoccupied | 0   | 07:30 - 17:0 | 00 00 | 07:30 - 17:00 |   | 07:30 - 17:00 | 07:30 - 17:00     |   | 07:30 - 17:00 | 1 | Unoccupied |
| ART ANNEX       | AHU-2         | 010A | Unoccupied | 0   | 07:30 - 17:0 | 0 00  | 07:30 - 17:00 |   | 07:30 - 17:00 | 07:30 - 17:00     | Ĩ | 07:30 - 17:00 |   | Unoccupied |
| ARTANNEX        | AHU-2         | 010B | Unoccupied | 0   | 07:30 - 17:0 | 0 00  | 7:30 - 17:00  |   | 07:30 - 17:00 | 07:30 - 17:00     |   | 07:30 - 17:00 | Î | Unoccupied |
| ARTANNEX        | AHU-2         | 010C | Unoccupied | 0   | 07:30 - 17:0 | 00 00 | 07:30 - 17:00 |   | 07:30 - 17:00 | 07:30 - 17:00     | Ĩ | 07:30 - 17:00 |   | Unoccupied |
| ART ANNEX       | HTG           |      | Unoccupied | 0   | 05:30 - 21:0 | 00 00 | 05:30 - 21:00 | - | 05:30 - 21:00 | 05:30 - 21:00     |   | 05:30 - 17:00 | 1 | Unoccupied |
| CARRINGTON HALL | AHU-1         |      | Unoccupied | 0   | 06:30 - 18:3 | 30 0  | )6:30 - 18:30 |   | 06:30 - 18:30 | 06:30 - 18:30     |   | 06:30 - 17:30 |   | Unoccupied |
| CARRINGTON HALL | AHU-2         |      | Unoccupied | 0   | 06:30 - 18:3 | 30 0  | 6:30 - 18:30  |   | 06:30 - 18:30 | 06:30 - 18:30     |   | 06:30 - 17:30 | 1 | Unoccupied |
| CARRINGTON HALL | AHU-3         |      | Unoccupied | 0   | 06:30 - 18:3 | 30 0  | 06:30 - 18:30 |   | 06:30 - 18:30 | 06:30 - 18:30     |   | 06:30 - 17:30 |   | Unoccupied |
| CARRINGTON HALL | AHU-4         |      | Unoccupied | 0   | 06:30 - 18:3 | 30 0  | 06:30 - 18:30 |   | 06:30 - 18:30 | 06:30 - 18:30     |   | 06:30 - 17:30 | 1 | Unoccupied |
| CARRINGTON HALL | AHU-5         |      | Unoccupied | 0   | 06:30 - 18:3 | 30 0  | 06:30 - 18:30 |   | 06:30 - 18:30 | 06:30 - 18:30     |   | 06:30 - 17:30 | 1 | Unoccupied |
| CARRINGTON HALL | AHU-6         |      | Unoccupied | 0   | 06:30 - 18:3 | 30 0  | 06:30 - 18:30 |   | 06:30 - 18:30 | 06:30 - 18:30     |   | 06:30 - 17:30 |   | Unoccupied |
| CARRINGTON HALL | AC-AFS        |      | Unoccupied | 0   | 06:30 - 18:3 | 30 0  | 06:30 - 18:30 |   | 06:30 - 18:30 | 06:30 - 18:30     | 1 | 06:30 - 17:30 |   | Unoccupied |
| CARRINGTON HALL | AUDAHU        | 208  | Unoccupied | 0   | 07:00 - 22:0 | 00 00 | 07:00 - 20:00 |   | 07:00 - 20:00 | 07:00 - 20:00     |   | 07:00 - 20:00 | 1 | Unoccupied |
| CHEEK HALL      | MZU-1         | 1    | Unoccupied | 0   | 08:00 - 20:2 | 20 0  | 08:00 - 20:20 |   | 08:00 - 19:15 | 08:00 - 19:15     |   | 08:00 - 15:55 | 1 | Unoccupied |
| CHEEK HALL      | MZU-1         | 3    | Unoccupied | 0   | 08:00 - 20:2 | 20 0  | 08:00 - 20:20 |   | 08:00 - 19:15 | 08:00 - 19:15     |   | 08:00 - 15:55 |   | Unoccupied |
| CHEEK HALL      | MZU-1         | 4    | Unoccupied | 0   | 08:00 - 20:2 | 20 0  | 08:00 - 20:20 |   | 08:00 - 19:15 | 08:00 - 19:15     | 1 | 08:00 - 15:55 |   | Unoccupied |
| CHEEK HALL      | MZU-1         | 5    | Unoccupied | 0   | 08:00 - 20:2 | 20 0  | 08:00 - 20:20 |   | 08:00 - 19:15 | 08:00 - 19:15     |   | 08:00 - 15:55 | 1 | Unoccupied |
| CHEEK HALL      | MZU-1         | 6    | Unoccupied | 0   | 08:00 - 20:2 | 20 0  | 08:00 - 20:20 |   | 08:00 - 19:15 | 08:00 - 19:15     | 5 | 08:00 - 15:55 |   | Unoccupied |
| CHEEK HALL      | MZU-1         | 7    | Unoccupied | 0   | 08:00 - 20:2 | 20 0  | 08:00 - 20:20 |   | 08:00 - 19:15 | 08:00 - 19:15     |   | 08:00 - 15:55 |   | Unoccupied |
| CHEEK HALL      | MZU-1         | 8    | Unoccupied | -   | 08:00 - 20:2 |       | 08:00 - 20:20 |   | 08:00 - 19:15 | <br>08:00 - 19:15 | 2 | 08:00 - 15:55 |   | Unoccupied |

## WHAT IS AN AIR HANDLER UNIT?

THE MAIN PURPOSE OF THE AIR HANDLER IS TO CIRCULATE THE AIR THROUGH THE BUILDING. IT WORKS IN CONJUNCTION TO THE HEATING AND COOLING SYSTEM.

WITH THE UNIVERSITY FOR 12 YEARS KRISTA MOVED TO THE POSITION OF UNIVERSITY FACILITIES ANALYST SUPPORT SERVICES SEPTEMBER 2012