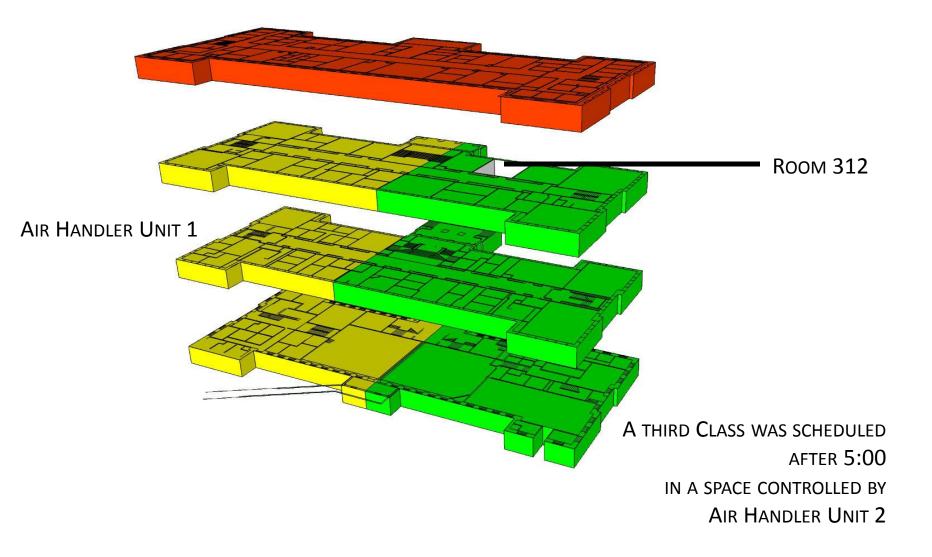

#### PILAR CONTROLS THE BUILDING AIR HANDLER UNITS AND

#### MAINTAINS THE DATABASE FOR WHICH SPACES ARE CONTROLLED BY WHICH AIR HANDLER UNITS

| Building        | Description 💌 | Room | Sunday     | - N | Monday       | T     | Tuesday       |   | Wednesday     | Thursday          | - | Friday        |   | Saturday   |
|-----------------|---------------|------|------------|-----|--------------|-------|---------------|---|---------------|-------------------|---|---------------|---|------------|
| ARTANNEX        | AHU-1         | 1    | Unoccupied | 0   | 07:30 - 17:0 | 00 00 | 07:30 - 17:00 |   | 07:30 - 17:00 | 07:30 - 17:00     |   | 07:30 - 17:00 | 1 | Unoccupied |
| ARTANNEX        | AHU-1         | 2    | Unoccupied | 0   | 07:30 - 17:0 | 00 00 | 07:30 - 17:00 |   | 07:30 - 17:00 | 07:30 - 17:00     | ľ | 07:30 - 17:00 |   | Unoccupied |
| ARTANNEX        | AHU-1         | 3    | Unoccupied | 0   | 07:30 - 17:0 | 00 00 | 07:30 - 17:00 |   | 07:30 - 17:00 | 07:30 - 17:00     |   | 07:30 - 17:00 | 1 | Unoccupied |
| ARTANNEX        | AHU-1         | 4    | Unoccupied | 0   | 07:30 - 17:0 | 00 00 | 7:30 - 17:00  |   | 07:30 - 17:00 | 07:30 - 17:00     | Ĩ | 07:30 - 17:00 |   | Unoccupied |
| ARTANNEX        | AHU-1         | 5    | Unoccupied | 0   | 07:30 - 17:0 | 0 00  | 07:30 - 17:00 |   | 07:30 - 17:00 | 07:30 - 17:00     |   | 07:30 - 17:00 | 1 | Unoccupied |
| ART ANNEX       | AHU-2         | 6    | Unoccupied | 0   | 07:30 - 17:0 | 00 00 | 07:30 - 17:00 |   | 07:30 - 17:00 | 07:30 - 17:00     | ľ | 07:30 - 17:00 |   | Unoccupied |
| ART ANNEX       | AHU-2         | 7    | Unoccupied | 0   | 07:30 - 17:0 | 00 00 | 07:30 - 17:00 |   | 07:30 - 17:00 | 07:30 - 17:00     |   | 07:30 - 17:00 | 1 | Unoccupied |
| ARTANNEX        | AHU-2         | 8    | Unoccupied | 0   | 07:30 - 17:0 | 00 00 | 07:30 - 17:00 |   | 07:30 - 17:00 | 07:30 - 17:00     | ľ | 07:30 - 17:00 |   | Unoccupied |
| ART ANNEX       | AHU-2         | 9    | Unoccupied | 0   | 07:30 - 17:0 | 00 00 | 07:30 - 17:00 |   | 07:30 - 17:00 | 07:30 - 17:00     |   | 07:30 - 17:00 | 1 | Unoccupied |
| ARTANNEX        | AHU-1         | 11   | Unoccupied | 0   | 07:30 - 17:0 | 00 00 | 07:30 - 17:00 |   | 07:30 - 17:00 | 07:30 - 17:00     | Ĩ | 07:30 - 17:00 |   | Unoccupied |
| ARTANNEX        | AHU-1         | 001A | Unoccupied | 0   | 07:30 - 17:0 | 00 00 | 07:30 - 17:00 |   | 07:30 - 17:00 | 07:30 - 17:00     |   | 07:30 - 17:00 | 1 | Unoccupied |
| ARTANNEX        | AHU-1         | 003A | Unoccupied | 0   | 07:30 - 17:0 | 00 00 | 07:30 - 17:00 |   | 07:30 - 17:00 | 07:30 - 17:00     |   | 07:30 - 17:00 |   | Unoccupied |
| ART ANNEX       | AHU-1         | 004T | Unoccupied | 0   | 07:30 - 17:0 | 00 00 | 07:30 - 17:00 |   | 07:30 - 17:00 | 07:30 - 17:00     |   | 07:30 - 17:00 | 1 | Unoccupied |
| ARTANNEX        | AHU-1         | 005A | Unoccupied | 0   | 07:30 - 17:0 | 00 00 | 07:30 - 17:00 |   | 07:30 - 17:00 | 07:30 - 17:00     |   | 07:30 - 17:00 |   | Unoccupied |
| ARTANNEX        | AHU-1         | 005B | Unoccupied | 0   | 07:30 - 17:0 | 00 00 | 07:30 - 17:00 |   | 07:30 - 17:00 | 07:30 - 17:00     |   | 07:30 - 17:00 | 1 | Unoccupied |
| ARTANNEX        | AHU-1         | 005C | Unoccupied | 0   | 07:30 - 17:0 | 00 00 | 07:30 - 17:00 |   | 07:30 - 17:00 | 07:30 - 17:00     | ľ | 07:30 - 17:00 | 1 | Unoccupied |
| ART ANNEX       | AHU-1         | 005D | Unoccupied | 0   | 07:30 - 17:0 | 00 C  | 07:30 - 17:00 |   | 07:30 - 17:00 | 07:30 - 17:00     |   | 07:30 - 17:00 | 1 | Unoccupied |
| ARTANNEX        | AHU-1         | 005G | Unoccupied | 0   | 07:30 - 17:0 | 00 00 | 07:30 - 17:00 |   | 07:30 - 17:00 | 07:30 - 17:00     | Ĩ | 07:30 - 17:00 |   | Unoccupied |
| ARTANNEX        | AHU-2         | 006A | Unoccupied | 0   | 07:30 - 17:0 | 00 00 | 07:30 - 17:00 |   | 07:30 - 17:00 | 07:30 - 17:00     |   | 07:30 - 17:00 | 1 | Unoccupied |
| ART ANNEX       | AHU-2         | 006B | Unoccupied | 0   | 07:30 - 17:0 | 00 00 | 7:30 - 17:00  |   | 07:30 - 17:00 | 07:30 - 17:00     | Ĩ | 07:30 - 17:00 | 1 | Unoccupied |
| ART ANNEX       | AHU-2         | 006C | Unoccupied | 0   | 07:30 - 17:0 | 00 00 | 07:30 - 17:00 |   | 07:30 - 17:00 | 07:30 - 17:00     |   | 07:30 - 17:00 | 1 | Unoccupied |
| ART ANNEX       | AHU-2         | 007A | Unoccupied | 0   | 07:30 - 17:0 | 00 00 | 07:30 - 17:00 |   | 07:30 - 17:00 | 07:30 - 17:00     | ľ | 07:30 - 17:00 | 1 | Unoccupied |
| ARTANNEX        | AHU-2         | 009A | Unoccupied | 0   | 07:30 - 17:0 | 00 00 | 07:30 - 17:00 |   | 07:30 - 17:00 | 07:30 - 17:00     |   | 07:30 - 17:00 | ſ | Unoccupied |
| ARTANNEX        | AHU-2         | 009B | Unoccupied | 0   | 07:30 - 17:0 | 00 00 | 7:30 - 17:00  |   | 07:30 - 17:00 | 07:30 - 17:00     | ľ | 07:30 - 17:00 | 1 | Unoccupied |
| ART ANNEX       | AHU-1         | 00A  | Unoccupied | 0   | 07:30 - 17:0 | 00 00 | 07:30 - 17:00 |   | 07:30 - 17:00 | 07:30 - 17:00     |   | 07:30 - 17:00 | 1 | Unoccupied |
| ART ANNEX       | AHU-2         | 010A | Unoccupied | 0   | 07:30 - 17:0 | 0 00  | 07:30 - 17:00 |   | 07:30 - 17:00 | 07:30 - 17:00     | Ĩ | 07:30 - 17:00 |   | Unoccupied |
| ARTANNEX        | AHU-2         | 010B | Unoccupied | 0   | 07:30 - 17:0 | 0 00  | 7:30 - 17:00  |   | 07:30 - 17:00 | 07:30 - 17:00     |   | 07:30 - 17:00 | Î | Unoccupied |
| ARTANNEX        | AHU-2         | 010C | Unoccupied | 0   | 07:30 - 17:0 | 00 00 | 07:30 - 17:00 |   | 07:30 - 17:00 | 07:30 - 17:00     | Ĩ | 07:30 - 17:00 |   | Unoccupied |
| ART ANNEX       | HTG           |      | Unoccupied | 0   | 05:30 - 21:0 | 00 00 | 05:30 - 21:00 | - | 05:30 - 21:00 | 05:30 - 21:00     |   | 05:30 - 17:00 | 1 | Unoccupied |
| CARRINGTON HALL | AHU-1         |      | Unoccupied | 0   | 06:30 - 18:3 | 30 0  | )6:30 - 18:30 |   | 06:30 - 18:30 | 06:30 - 18:30     |   | 06:30 - 17:30 |   | Unoccupied |
| CARRINGTON HALL | AHU-2         |      | Unoccupied | 0   | 06:30 - 18:3 | 30 0  | 6:30 - 18:30  |   | 06:30 - 18:30 | 06:30 - 18:30     |   | 06:30 - 17:30 | 1 | Unoccupied |
| CARRINGTON HALL | AHU-3         |      | Unoccupied | 0   | 06:30 - 18:3 | 30 0  | 06:30 - 18:30 |   | 06:30 - 18:30 | 06:30 - 18:30     |   | 06:30 - 17:30 |   | Unoccupied |
| CARRINGTON HALL | AHU-4         |      | Unoccupied | 0   | 06:30 - 18:3 | 30 0  | 06:30 - 18:30 |   | 06:30 - 18:30 | 06:30 - 18:30     |   | 06:30 - 17:30 | 1 | Unoccupied |
| CARRINGTON HALL | AHU-5         |      | Unoccupied | 0   | 06:30 - 18:3 | 30 0  | 06:30 - 18:30 |   | 06:30 - 18:30 | 06:30 - 18:30     |   | 06:30 - 17:30 | 1 | Unoccupied |
| CARRINGTON HALL | AHU-6         |      | Unoccupied | 0   | 06:30 - 18:3 | 30 0  | 06:30 - 18:30 |   | 06:30 - 18:30 | 06:30 - 18:30     |   | 06:30 - 17:30 |   | Unoccupied |
| CARRINGTON HALL | AC-AFS        |      | Unoccupied | 0   | 06:30 - 18:3 | 30 0  | 06:30 - 18:30 |   | 06:30 - 18:30 | 06:30 - 18:30     | 1 | 06:30 - 17:30 |   | Unoccupied |
| CARRINGTON HALL | AUDAHU        | 208  | Unoccupied | 0   | 07:00 - 22:0 | 00 00 | 07:00 - 20:00 |   | 07:00 - 20:00 | 07:00 - 20:00     |   | 07:00 - 20:00 | 1 | Unoccupied |
| CHEEK HALL      | MZU-1         | 1    | Unoccupied | 0   | 08:00 - 20:2 | 20 0  | 08:00 - 20:20 |   | 08:00 - 19:15 | 08:00 - 19:15     |   | 08:00 - 15:55 | 1 | Unoccupied |
| CHEEK HALL      | MZU-1         | 3    | Unoccupied | 0   | 08:00 - 20:2 | 20 0  | 08:00 - 20:20 |   | 08:00 - 19:15 | 08:00 - 19:15     |   | 08:00 - 15:55 |   | Unoccupied |
| CHEEK HALL      | MZU-1         | 4    | Unoccupied | 0   | 08:00 - 20:2 | 20 0  | 08:00 - 20:20 |   | 08:00 - 19:15 | 08:00 - 19:15     | 1 | 08:00 - 15:55 |   | Unoccupied |
| CHEEK HALL      | MZU-1         | 5    | Unoccupied | 0   | 08:00 - 20:2 | 20 0  | 08:00 - 20:20 |   | 08:00 - 19:15 | 08:00 - 19:15     |   | 08:00 - 15:55 | 1 | Unoccupied |
| CHEEK HALL      | MZU-1         | 6    | Unoccupied | 0   | 08:00 - 20:2 | 20 0  | 08:00 - 20:20 |   | 08:00 - 19:15 | 08:00 - 19:15     | 5 | 08:00 - 15:55 |   | Unoccupied |
| CHEEK HALL      | MZU-1         | 7    | Unoccupied | 0   | 08:00 - 20:2 | 20 0  | 08:00 - 20:20 |   | 08:00 - 19:15 | 08:00 - 19:15     |   | 08:00 - 15:55 |   | Unoccupied |
| CHEEK HALL      | MZU-1         | 8    | Unoccupied | -   | 08:00 - 20:2 |       | 08:00 - 20:20 |   | 08:00 - 19:15 | <br>08:00 - 19:15 | 2 | 08:00 - 15:55 |   | Unoccupied |