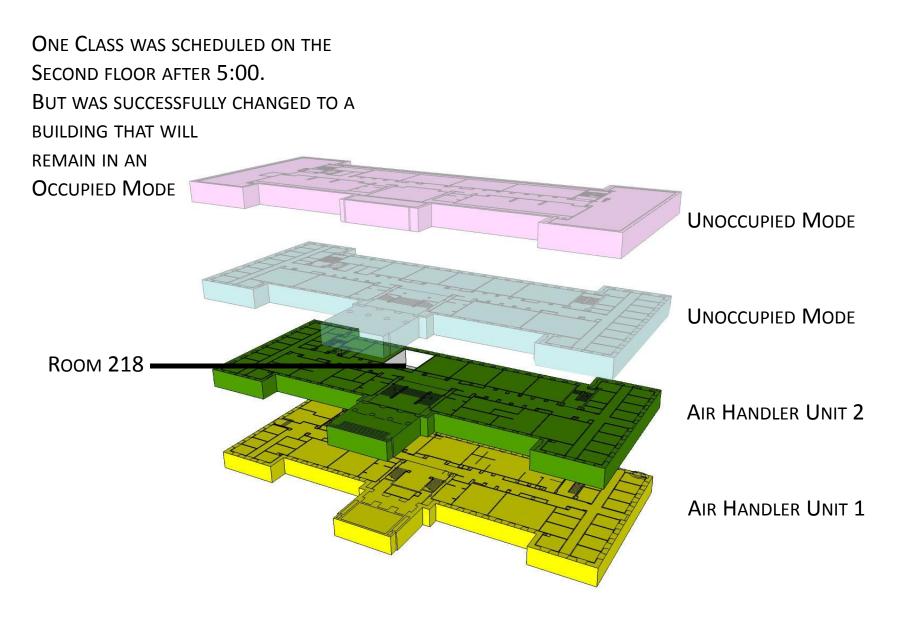

| 07.00 04.00   | 07.00 40.50   | 07.00 47.00   |               |



ONE AIR HANDLER UNIT CONTROLS ALL OF PUMMILL HALL



OCCUPIED MODE



UNOCCUPIED MODE

## ONE CLASS WAS SCHEDULED ON THE THIRD FLOOR AFTER 5:00.



PUMMILL HALL

WAS SUCCESSFULLY MOVED TO A BUILDING THAT WILL REMAIN IN OCCUPIED MODE AFTER 5:00.



OCCUPIED MODE

### ONE CLASS REMAINS SCHEDULED ON THE FIRST FLOOR AFTER 5:00.



PUMMILL HALL



IF THE CLASS IS SUCCESSFULLY MOVED TO A BUILDING THAT WILL REMAIN IN OCCUPIED MODE

All of Pummill Hall may be moved to Unoccupied Mode at 5:00

SAVINGS 9.2% REDUCTION

SUMMER SEMESTER – \$736

Per Year- \$4,631

PUMMILL HALL

# NO CLASSES WERE SCHEDULED ON THE FOURTH FLOOR AFTER 5:00.



SICELUFF HALL

# NO CLASSES WERE SCHEDULED ON THE THIRD FLOOR AFTER 5:00.



SICELUFF HALL









AIR HANDLER UNIT 1



All of Siceluff Hall may move to an unoccupied mode at 5:00

SAVINGS 11% REDUCTION

SUMMER SEMESTER – \$1,260

Per Year- \$6,464

















A PORTION OF HILL HALL MAY MOVE TO AN UNOCCUPIED MODE AT 5:00

SAVINGS 21% REDUCTION

SUMMER SEMESTER – \$1,032

Per Year- \$11,611



### AIR HANDLER UNIT 4

Air Handler Unit 3

AIR HANDLER UNIT 2

AIR HANDLER UNIT 1

# ONE CLASS WAS SCHEDULED ON THE FOURTH FLOOR AFTER 5:00.



## Was successfully changed to the Second Floor





### UNOCCUPIED MODE

Air Handler Unit 3

AIR HANDLER UNIT 2

AIR HANDLER UNIT 1

# ONE CLASS WAS SCHEDULED ON THE THIRD FLOOR AFTER 5:00.



UNOCCUPIED MODE

Air Handler Unit 3

AIR HANDLER UNIT 2

AIR HANDLER UNIT 1

## Was successfully changed to the Second Floor





#### UNOCCUPIED MODE