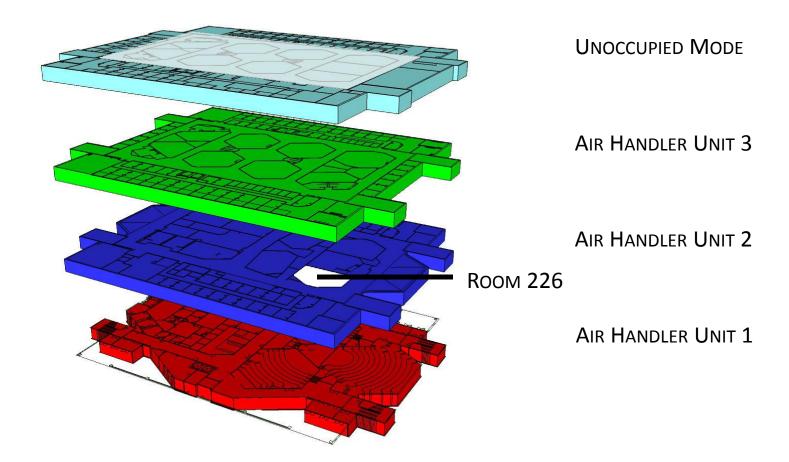

#### PILAR CONTROLS THE BUILDING AIR HANDLER UNITS AND

#### MAINTAINS THE DATABASE FOR WHICH SPACES ARE CONTROLLED BY WHICH AIR HANDLER UNITS

| Building        | Description 💌 | Room | Sunday     | - N | Monday       | T     | Tuesday       |   | Wednesday     | Thursday          | - | Friday        |   | Saturday   |
|-----------------|---------------|------|------------|-----|--------------|-------|---------------|---|---------------|-------------------|---|---------------|---|------------|
| ARTANNEX        | AHU-1         | 1    | Unoccupied | 0   | 07:30 - 17:0 | 00 00 | 07:30 - 17:00 |   | 07:30 - 17:00 | 07:30 - 17:00     |   | 07:30 - 17:00 | 1 | Unoccupied |
| ARTANNEX        | AHU-1         | 2    | Unoccupied | 0   | 07:30 - 17:0 | 00 00 | 07:30 - 17:00 |   | 07:30 - 17:00 | 07:30 - 17:00     | ľ | 07:30 - 17:00 |   | Unoccupied |
| ARTANNEX        | AHU-1         | 3    | Unoccupied | 0   | 07:30 - 17:0 | 00 00 | 07:30 - 17:00 |   | 07:30 - 17:00 | 07:30 - 17:00     |   | 07:30 - 17:00 | 1 | Unoccupied |
| ARTANNEX        | AHU-1         | 4    | Unoccupied | 0   | 07:30 - 17:0 | 00 00 | 7:30 - 17:00  |   | 07:30 - 17:00 | 07:30 - 17:00     | Ĩ | 07:30 - 17:00 |   | Unoccupied |
| ARTANNEX        | AHU-1         | 5    | Unoccupied | 0   | 07:30 - 17:0 | 0 00  | 07:30 - 17:00 |   | 07:30 - 17:00 | 07:30 - 17:00     |   | 07:30 - 17:00 | 1 | Unoccupied |
| ART ANNEX       | AHU-2         | 6    | Unoccupied | 0   | 07:30 - 17:0 | 00 00 | 07:30 - 17:00 |   | 07:30 - 17:00 | 07:30 - 17:00     | ľ | 07:30 - 17:00 |   | Unoccupied |
| ART ANNEX       | AHU-2         | 7    | Unoccupied | 0   | 07:30 - 17:0 | 00 00 | 07:30 - 17:00 |   | 07:30 - 17:00 | 07:30 - 17:00     |   | 07:30 - 17:00 | 1 | Unoccupied |
| ARTANNEX        | AHU-2         | 8    | Unoccupied | 0   | 07:30 - 17:0 | 00 00 | 07:30 - 17:00 |   | 07:30 - 17:00 | 07:30 - 17:00     | ľ | 07:30 - 17:00 |   | Unoccupied |
| ART ANNEX       | AHU-2         | 9    | Unoccupied | 0   | 07:30 - 17:0 | 00 00 | 07:30 - 17:00 |   | 07:30 - 17:00 | 07:30 - 17:00     |   | 07:30 - 17:00 | 1 | Unoccupied |
| ARTANNEX        | AHU-1         | 11   | Unoccupied | 0   | 07:30 - 17:0 | 00 00 | 07:30 - 17:00 |   | 07:30 - 17:00 | 07:30 - 17:00     | Ĩ | 07:30 - 17:00 |   | Unoccupied |
| ARTANNEX        | AHU-1         | 001A | Unoccupied | 0   | 07:30 - 17:0 | 00 00 | 07:30 - 17:00 |   | 07:30 - 17:00 | 07:30 - 17:00     |   | 07:30 - 17:00 | 1 | Unoccupied |
| ARTANNEX        | AHU-1         | 003A | Unoccupied | 0   | 07:30 - 17:0 | 00 00 | 07:30 - 17:00 |   | 07:30 - 17:00 | 07:30 - 17:00     |   | 07:30 - 17:00 |   | Unoccupied |
| ART ANNEX       | AHU-1         | 004T | Unoccupied | 0   | 07:30 - 17:0 | 00 00 | 07:30 - 17:00 |   | 07:30 - 17:00 | 07:30 - 17:00     |   | 07:30 - 17:00 | 1 | Unoccupied |
| ARTANNEX        | AHU-1         | 005A | Unoccupied | 0   | 07:30 - 17:0 | 00 00 | 07:30 - 17:00 |   | 07:30 - 17:00 | 07:30 - 17:00     |   | 07:30 - 17:00 |   | Unoccupied |
| ARTANNEX        | AHU-1         | 005B | Unoccupied | 0   | 07:30 - 17:0 | 00 00 | 07:30 - 17:00 |   | 07:30 - 17:00 | 07:30 - 17:00     |   | 07:30 - 17:00 | 1 | Unoccupied |
| ARTANNEX        | AHU-1         | 005C | Unoccupied | 0   | 07:30 - 17:0 | 00 00 | 07:30 - 17:00 |   | 07:30 - 17:00 | 07:30 - 17:00     | ľ | 07:30 - 17:00 | 1 | Unoccupied |
| ART ANNEX       | AHU-1         | 005D | Unoccupied | 0   | 07:30 - 17:0 | 00 C  | 07:30 - 17:00 |   | 07:30 - 17:00 | 07:30 - 17:00     |   | 07:30 - 17:00 | 1 | Unoccupied |
| ARTANNEX        | AHU-1         | 005G | Unoccupied | 0   | 07:30 - 17:0 | 00 00 | 07:30 - 17:00 |   | 07:30 - 17:00 | 07:30 - 17:00     | Ĩ | 07:30 - 17:00 |   | Unoccupied |
| ARTANNEX        | AHU-2         | 006A | Unoccupied | 0   | 07:30 - 17:0 | 00 00 | 07:30 - 17:00 |   | 07:30 - 17:00 | 07:30 - 17:00     |   | 07:30 - 17:00 | 1 | Unoccupied |
| ART ANNEX       | AHU-2         | 006B | Unoccupied | 0   | 07:30 - 17:0 | 00 00 | 7:30 - 17:00  |   | 07:30 - 17:00 | 07:30 - 17:00     | Ĩ | 07:30 - 17:00 | 1 | Unoccupied |
| ART ANNEX       | AHU-2         | 006C | Unoccupied | 0   | 07:30 - 17:0 | 00 00 | 07:30 - 17:00 |   | 07:30 - 17:00 | 07:30 - 17:00     |   | 07:30 - 17:00 | 1 | Unoccupied |
| ART ANNEX       | AHU-2         | 007A | Unoccupied | 0   | 07:30 - 17:0 | 00 00 | 07:30 - 17:00 |   | 07:30 - 17:00 | 07:30 - 17:00     | ľ | 07:30 - 17:00 | 1 | Unoccupied |
| ARTANNEX        | AHU-2         | 009A | Unoccupied | 0   | 07:30 - 17:0 | 00 00 | 07:30 - 17:00 |   | 07:30 - 17:00 | 07:30 - 17:00     |   | 07:30 - 17:00 | ſ | Unoccupied |
| ARTANNEX        | AHU-2         | 009B | Unoccupied | 0   | 07:30 - 17:0 | 00 00 | 7:30 - 17:00  |   | 07:30 - 17:00 | 07:30 - 17:00     | ľ | 07:30 - 17:00 | 1 | Unoccupied |
| ART ANNEX       | AHU-1         | 00A  | Unoccupied | 0   | 07:30 - 17:0 | 00 00 | 07:30 - 17:00 |   | 07:30 - 17:00 | 07:30 - 17:00     |   | 07:30 - 17:00 | 1 | Unoccupied |
| ART ANNEX       | AHU-2         | 010A | Unoccupied | 0   | 07:30 - 17:0 | 0 00  | 07:30 - 17:00 |   | 07:30 - 17:00 | 07:30 - 17:00     | Ĩ | 07:30 - 17:00 |   | Unoccupied |
| ARTANNEX        | AHU-2         | 010B | Unoccupied | 0   | 07:30 - 17:0 | 0 00  | 7:30 - 17:00  |   | 07:30 - 17:00 | 07:30 - 17:00     |   | 07:30 - 17:00 | Î | Unoccupied |
| ARTANNEX        | AHU-2         | 010C | Unoccupied | 0   | 07:30 - 17:0 | 00 00 | 07:30 - 17:00 |   | 07:30 - 17:00 | 07:30 - 17:00     | Ĩ | 07:30 - 17:00 |   | Unoccupied |
| ART ANNEX       | HTG           |      | Unoccupied | 0   | 05:30 - 21:0 | 00 00 | 05:30 - 21:00 | - | 05:30 - 21:00 | 05:30 - 21:00     |   | 05:30 - 17:00 | 1 | Unoccupied |
| CARRINGTON HALL | AHU-1         |      | Unoccupied | 0   | 06:30 - 18:3 | 30 0  | )6:30 - 18:30 |   | 06:30 - 18:30 | 06:30 - 18:30     |   | 06:30 - 17:30 |   | Unoccupied |
| CARRINGTON HALL | AHU-2         |      | Unoccupied | 0   | 06:30 - 18:3 | 30 0  | 6:30 - 18:30  |   | 06:30 - 18:30 | 06:30 - 18:30     |   | 06:30 - 17:30 | 1 | Unoccupied |
| CARRINGTON HALL | AHU-3         |      | Unoccupied | 0   | 06:30 - 18:3 | 30 0  | 06:30 - 18:30 |   | 06:30 - 18:30 | 06:30 - 18:30     |   | 06:30 - 17:30 |   | Unoccupied |
| CARRINGTON HALL | AHU-4         |      | Unoccupied | 0   | 06:30 - 18:3 | 30 0  | 06:30 - 18:30 |   | 06:30 - 18:30 | 06:30 - 18:30     |   | 06:30 - 17:30 | 1 | Unoccupied |
| CARRINGTON HALL | AHU-5         |      | Unoccupied | 0   | 06:30 - 18:3 | 30 0  | 06:30 - 18:30 |   | 06:30 - 18:30 | 06:30 - 18:30     |   | 06:30 - 17:30 | 1 | Unoccupied |
| CARRINGTON HALL | AHU-6         |      | Unoccupied | 0   | 06:30 - 18:3 | 30 0  | 06:30 - 18:30 |   | 06:30 - 18:30 | 06:30 - 18:30     |   | 06:30 - 17:30 |   | Unoccupied |
| CARRINGTON HALL | AC-AFS        |      | Unoccupied | 0   | 06:30 - 18:3 | 30 0  | 06:30 - 18:30 |   | 06:30 - 18:30 | 06:30 - 18:30     | 1 | 06:30 - 17:30 |   | Unoccupied |
| CARRINGTON HALL | AUDAHU        | 208  | Unoccupied | 0   | 07:00 - 22:0 | 00 00 | 07:00 - 20:00 |   | 07:00 - 20:00 | 07:00 - 20:00     |   | 07:00 - 20:00 | 1 | Unoccupied |
| CHEEK HALL      | MZU-1         | 1    | Unoccupied | 0   | 08:00 - 20:2 | 20 0  | 08:00 - 20:20 |   | 08:00 - 19:15 | 08:00 - 19:15     |   | 08:00 - 15:55 | 1 | Unoccupied |
| CHEEK HALL      | MZU-1         | 3    | Unoccupied | 0   | 08:00 - 20:2 | 20 0  | 08:00 - 20:20 |   | 08:00 - 19:15 | 08:00 - 19:15     |   | 08:00 - 15:55 |   | Unoccupied |
| CHEEK HALL      | MZU-1         | 4    | Unoccupied | 0   | 08:00 - 20:2 | 20 0  | 08:00 - 20:20 |   | 08:00 - 19:15 | 08:00 - 19:15     | 1 | 08:00 - 15:55 |   | Unoccupied |
| CHEEK HALL      | MZU-1         | 5    | Unoccupied | 0   | 08:00 - 20:2 | 20 0  | 08:00 - 20:20 |   | 08:00 - 19:15 | 08:00 - 19:15     |   | 08:00 - 15:55 | 1 | Unoccupied |
| CHEEK HALL      | MZU-1         | 6    | Unoccupied | 0   | 08:00 - 20:2 | 20 0  | 08:00 - 20:20 |   | 08:00 - 19:15 | 08:00 - 19:15     | 5 | 08:00 - 15:55 |   | Unoccupied |
| CHEEK HALL      | MZU-1         | 7    | Unoccupied | 0   | 08:00 - 20:2 | 20 0  | 08:00 - 20:20 |   | 08:00 - 19:15 | 08:00 - 19:15     |   | 08:00 - 15:55 |   | Unoccupied |
| CHEEK HALL      | MZU-1         | 8    | Unoccupied | -   | 08:00 - 20:2 |       | 08:00 - 20:20 |   | 08:00 - 19:15 | <br>08:00 - 19:15 | 2 | 08:00 - 15:55 |   | Unoccupied |

## WHAT IS AN AIR HANDLER UNIT?

THE MAIN PURPOSE OF THE AIR HANDLER IS TO CIRCULATE THE AIR THROUGH THE BUILDING. IT WORKS IN CONJUNCTION TO THE HEATING AND COOLING SYSTEM.

WITH THE UNIVERSITY FOR 12 YEARS KRISTA MOVED TO THE POSITION OF UNIVERSITY FACILITIES ANALYST SUPPORT SERVICES SEPTEMBER 2012