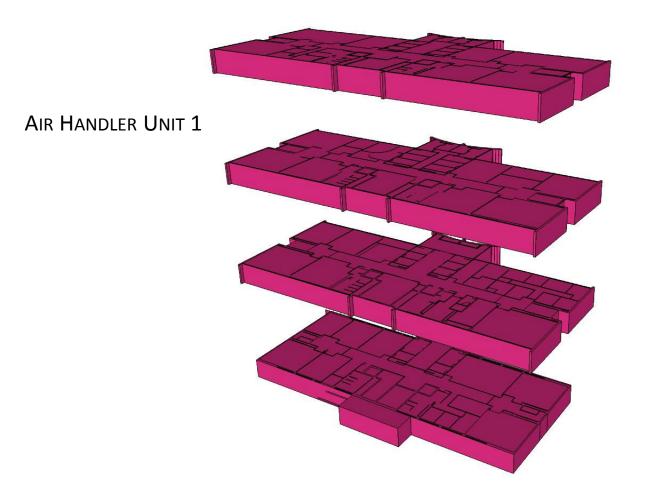

#### PILAR CONTROLS THE BUILDING AIR HANDLER UNITS AND

#### MAINTAINS THE DATABASE FOR WHICH SPACES ARE CONTROLLED BY WHICH AIR HANDLER UNITS

| Building        | Description 💌 | Room | Sunday     | - N | Monday       | T     | Tuesday       |   | Wednesday     | Thursday          | - | Friday        |   | Saturday   |
|-----------------|---------------|------|------------|-----|--------------|-------|---------------|---|---------------|-------------------|---|---------------|---|------------|
| ARTANNEX        | AHU-1         | 1    | Unoccupied | 0   | 07:30 - 17:0 | 00 00 | 07:30 - 17:00 |   | 07:30 - 17:00 | 07:30 - 17:00     |   | 07:30 - 17:00 | 1 | Unoccupied |
| ARTANNEX        | AHU-1         | 2    | Unoccupied | 0   | 07:30 - 17:0 | 00 00 | 07:30 - 17:00 |   | 07:30 - 17:00 | 07:30 - 17:00     | ľ | 07:30 - 17:00 |   | Unoccupied |
| ARTANNEX        | AHU-1         | 3    | Unoccupied | 0   | 07:30 - 17:0 | 00 00 | 07:30 - 17:00 |   | 07:30 - 17:00 | 07:30 - 17:00     |   | 07:30 - 17:00 | 1 | Unoccupied |
| ARTANNEX        | AHU-1         | 4    | Unoccupied | 0   | 07:30 - 17:0 | 00 00 | 7:30 - 17:00  |   | 07:30 - 17:00 | 07:30 - 17:00     | Ĩ | 07:30 - 17:00 |   | Unoccupied |
| ARTANNEX        | AHU-1         | 5    | Unoccupied | 0   | 07:30 - 17:0 | 0 00  | 07:30 - 17:00 |   | 07:30 - 17:00 | 07:30 - 17:00     |   | 07:30 - 17:00 | 1 | Unoccupied |
| ART ANNEX       | AHU-2         | 6    | Unoccupied | 0   | 07:30 - 17:0 | 00 00 | 07:30 - 17:00 |   | 07:30 - 17:00 | 07:30 - 17:00     | ľ | 07:30 - 17:00 |   | Unoccupied |
| ART ANNEX       | AHU-2         | 7    | Unoccupied | 0   | 07:30 - 17:0 | 00 00 | 07:30 - 17:00 |   | 07:30 - 17:00 | 07:30 - 17:00     |   | 07:30 - 17:00 | 1 | Unoccupied |
| ARTANNEX        | AHU-2         | 8    | Unoccupied | 0   | 07:30 - 17:0 | 00 00 | 07:30 - 17:00 |   | 07:30 - 17:00 | 07:30 - 17:00     | ľ | 07:30 - 17:00 |   | Unoccupied |
| ART ANNEX       | AHU-2         | 9    | Unoccupied | 0   | 07:30 - 17:0 | 00 00 | 07:30 - 17:00 |   | 07:30 - 17:00 | 07:30 - 17:00     |   | 07:30 - 17:00 | 1 | Unoccupied |
| ARTANNEX        | AHU-1         | 11   | Unoccupied | 0   | 07:30 - 17:0 | 00 00 | 07:30 - 17:00 |   | 07:30 - 17:00 | 07:30 - 17:00     | Ĩ | 07:30 - 17:00 |   | Unoccupied |
| ARTANNEX        | AHU-1         | 001A | Unoccupied | 0   | 07:30 - 17:0 | 00 00 | 07:30 - 17:00 |   | 07:30 - 17:00 | 07:30 - 17:00     |   | 07:30 - 17:00 | 1 | Unoccupied |
| ARTANNEX        | AHU-1         | 003A | Unoccupied | 0   | 07:30 - 17:0 | 00 00 | 07:30 - 17:00 |   | 07:30 - 17:00 | 07:30 - 17:00     |   | 07:30 - 17:00 |   | Unoccupied |
| ART ANNEX       | AHU-1         | 004T | Unoccupied | 0   | 07:30 - 17:0 | 00 00 | 07:30 - 17:00 |   | 07:30 - 17:00 | 07:30 - 17:00     |   | 07:30 - 17:00 | 1 | Unoccupied |
| ARTANNEX        | AHU-1         | 005A | Unoccupied | 0   | 07:30 - 17:0 | 00 00 | 07:30 - 17:00 |   | 07:30 - 17:00 | 07:30 - 17:00     |   | 07:30 - 17:00 |   | Unoccupied |
| ARTANNEX        | AHU-1         | 005B | Unoccupied | 0   | 07:30 - 17:0 | 00 00 | 07:30 - 17:00 |   | 07:30 - 17:00 | 07:30 - 17:00     |   | 07:30 - 17:00 | 1 | Unoccupied |
| ARTANNEX        | AHU-1         | 005C | Unoccupied | 0   | 07:30 - 17:0 | 00 00 | 07:30 - 17:00 |   | 07:30 - 17:00 | 07:30 - 17:00     | ľ | 07:30 - 17:00 | 1 | Unoccupied |
| ART ANNEX       | AHU-1         | 005D | Unoccupied | 0   | 07:30 - 17:0 | 00 C  | 07:30 - 17:00 |   | 07:30 - 17:00 | 07:30 - 17:00     |   | 07:30 - 17:00 | 1 | Unoccupied |
| ARTANNEX        | AHU-1         | 005G | Unoccupied | 0   | 07:30 - 17:0 | 00 00 | 07:30 - 17:00 |   | 07:30 - 17:00 | 07:30 - 17:00     | Ĩ | 07:30 - 17:00 |   | Unoccupied |
| ARTANNEX        | AHU-2         | 006A | Unoccupied | 0   | 07:30 - 17:0 | 00 00 | 07:30 - 17:00 |   | 07:30 - 17:00 | 07:30 - 17:00     |   | 07:30 - 17:00 | 1 | Unoccupied |
| ART ANNEX       | AHU-2         | 006B | Unoccupied | 0   | 07:30 - 17:0 | 00 00 | 7:30 - 17:00  |   | 07:30 - 17:00 | 07:30 - 17:00     | Ĩ | 07:30 - 17:00 | 1 | Unoccupied |
| ART ANNEX       | AHU-2         | 006C | Unoccupied | 0   | 07:30 - 17:0 | 00 00 | 07:30 - 17:00 |   | 07:30 - 17:00 | 07:30 - 17:00     |   | 07:30 - 17:00 | 1 | Unoccupied |
| ART ANNEX       | AHU-2         | 007A | Unoccupied | 0   | 07:30 - 17:0 | 00 00 | 07:30 - 17:00 |   | 07:30 - 17:00 | 07:30 - 17:00     | ľ | 07:30 - 17:00 | 1 | Unoccupied |
| ARTANNEX        | AHU-2         | 009A | Unoccupied | 0   | 07:30 - 17:0 | 00 00 | 07:30 - 17:00 |   | 07:30 - 17:00 | 07:30 - 17:00     |   | 07:30 - 17:00 | ſ | Unoccupied |
| ARTANNEX        | AHU-2         | 009B | Unoccupied | 0   | 07:30 - 17:0 | 00 00 | 7:30 - 17:00  |   | 07:30 - 17:00 | 07:30 - 17:00     | ľ | 07:30 - 17:00 | 1 | Unoccupied |
| ART ANNEX       | AHU-1         | 00A  | Unoccupied | 0   | 07:30 - 17:0 | 00 00 | 07:30 - 17:00 |   | 07:30 - 17:00 | 07:30 - 17:00     |   | 07:30 - 17:00 | 1 | Unoccupied |
| ART ANNEX       | AHU-2         | 010A | Unoccupied | 0   | 07:30 - 17:0 | 0 00  | 07:30 - 17:00 |   | 07:30 - 17:00 | 07:30 - 17:00     | Ĩ | 07:30 - 17:00 |   | Unoccupied |
| ARTANNEX        | AHU-2         | 010B | Unoccupied | 0   | 07:30 - 17:0 | 0 00  | 7:30 - 17:00  |   | 07:30 - 17:00 | 07:30 - 17:00     |   | 07:30 - 17:00 | Î | Unoccupied |
| ARTANNEX        | AHU-2         | 010C | Unoccupied | 0   | 07:30 - 17:0 | 00 00 | 07:30 - 17:00 |   | 07:30 - 17:00 | 07:30 - 17:00     | Ĩ | 07:30 - 17:00 |   | Unoccupied |
| ART ANNEX       | HTG           |      | Unoccupied | 0   | 05:30 - 21:0 | 00 00 | 05:30 - 21:00 | - | 05:30 - 21:00 | 05:30 - 21:00     |   | 05:30 - 17:00 | 1 | Unoccupied |
| CARRINGTON HALL | AHU-1         |      | Unoccupied | 0   | 06:30 - 18:3 | 30 0  | )6:30 - 18:30 |   | 06:30 - 18:30 | 06:30 - 18:30     |   | 06:30 - 17:30 |   | Unoccupied |
| CARRINGTON HALL | AHU-2         |      | Unoccupied | 0   | 06:30 - 18:3 | 30 0  | 6:30 - 18:30  |   | 06:30 - 18:30 | 06:30 - 18:30     |   | 06:30 - 17:30 | 1 | Unoccupied |
| CARRINGTON HALL | AHU-3         |      | Unoccupied | 0   | 06:30 - 18:3 | 30 0  | 06:30 - 18:30 |   | 06:30 - 18:30 | 06:30 - 18:30     |   | 06:30 - 17:30 |   | Unoccupied |
| CARRINGTON HALL | AHU-4         |      | Unoccupied | 0   | 06:30 - 18:3 | 30 0  | 06:30 - 18:30 |   | 06:30 - 18:30 | 06:30 - 18:30     |   | 06:30 - 17:30 | 1 | Unoccupied |
| CARRINGTON HALL | AHU-5         |      | Unoccupied | 0   | 06:30 - 18:3 | 30 0  | 06:30 - 18:30 |   | 06:30 - 18:30 | 06:30 - 18:30     |   | 06:30 - 17:30 | 1 | Unoccupied |
| CARRINGTON HALL | AHU-6         |      | Unoccupied | 0   | 06:30 - 18:3 | 30 0  | 06:30 - 18:30 |   | 06:30 - 18:30 | 06:30 - 18:30     |   | 06:30 - 17:30 |   | Unoccupied |
| CARRINGTON HALL | AC-AFS        |      | Unoccupied | 0   | 06:30 - 18:3 | 30 0  | 06:30 - 18:30 |   | 06:30 - 18:30 | 06:30 - 18:30     | 1 | 06:30 - 17:30 |   | Unoccupied |
| CARRINGTON HALL | AUDAHU        | 208  | Unoccupied | 0   | 07:00 - 22:0 | 00 00 | 07:00 - 20:00 |   | 07:00 - 20:00 | 07:00 - 20:00     |   | 07:00 - 20:00 | 1 | Unoccupied |
| CHEEK HALL      | MZU-1         | 1    | Unoccupied | 0   | 08:00 - 20:2 | 20 0  | 08:00 - 20:20 |   | 08:00 - 19:15 | 08:00 - 19:15     |   | 08:00 - 15:55 | 1 | Unoccupied |
| CHEEK HALL      | MZU-1         | 3    | Unoccupied | 0   | 08:00 - 20:2 | 20 0  | 08:00 - 20:20 |   | 08:00 - 19:15 | 08:00 - 19:15     |   | 08:00 - 15:55 |   | Unoccupied |
| CHEEK HALL      | MZU-1         | 4    | Unoccupied | 0   | 08:00 - 20:2 | 20 0  | 08:00 - 20:20 |   | 08:00 - 19:15 | 08:00 - 19:15     | 1 | 08:00 - 15:55 |   | Unoccupied |
| CHEEK HALL      | MZU-1         | 5    | Unoccupied | 0   | 08:00 - 20:2 | 20 0  | 08:00 - 20:20 |   | 08:00 - 19:15 | 08:00 - 19:15     |   | 08:00 - 15:55 | 1 | Unoccupied |
| CHEEK HALL      | MZU-1         | 6    | Unoccupied | 0   | 08:00 - 20:2 | 20 0  | 08:00 - 20:20 |   | 08:00 - 19:15 | 08:00 - 19:15     | 5 | 08:00 - 15:55 |   | Unoccupied |
| CHEEK HALL      | MZU-1         | 7    | Unoccupied | 0   | 08:00 - 20:2 | 20 0  | 08:00 - 20:20 |   | 08:00 - 19:15 | 08:00 - 19:15     |   | 08:00 - 15:55 |   | Unoccupied |
| CHEEK HALL      | MZU-1         | 8    | Unoccupied | -   | 08:00 - 20:2 |       | 08:00 - 20:20 |   | 08:00 - 19:15 | <br>08:00 - 19:15 | 2 | 08:00 - 15:55 |   | Unoccupied |

## WHAT IS AN AIR HANDLER UNIT?

THE MAIN PURPOSE OF THE AIR HANDLER IS TO CIRCULATE THE AIR THROUGH THE BUILDING. IT WORKS IN CONJUNCTION TO THE HEATING AND COOLING SYSTEM.

WITH THE UNIVERSITY FOR 12 YEARS KRISTA MOVED TO THE POSITION OF UNIVERSITY FACILITIES ANALYST SUPPORT SERVICES SEPTEMBER 2012