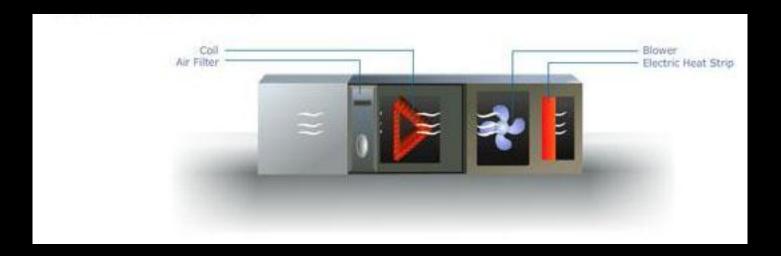

## WHAT IS AN AIR HANDLER UNIT?

THE MAIN PURPOSE OF THE AIR HANDLER IS TO CIRCULATE THE AIR THROUGH THE BUILDING. IT WORKS IN CONJUNCTION TO THE HEATING AND COOLING SYSTEM.

WITH THE UNIVERSITY FOR 12 YEARS KRISTA MOVED TO THE POSITION OF UNIVERSITY FACILITIES ANALYST SUPPORT SERVICES SEPTEMBER 2012