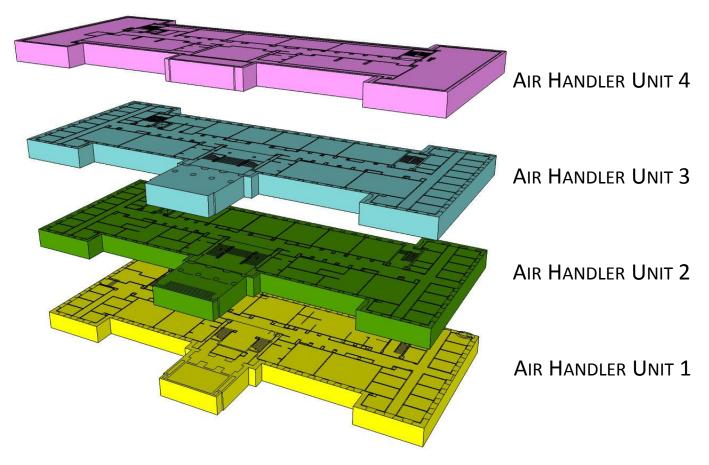

#### PILAR CONTROLS THE BUILDING AIR HANDLER UNITS AND

#### MAINTAINS THE DATABASE FOR WHICH SPACES ARE CONTROLLED BY WHICH AIR HANDLER UNITS

| Building        | Description 💌 | Room | Sunday     | - N | Monday       | T     | Tuesday       |   | Wednesday     | Thursday          | - | Friday        |   | Saturday   |
|-----------------|---------------|------|------------|-----|--------------|-------|---------------|---|---------------|-------------------|---|---------------|---|------------|
| ARTANNEX        | AHU-1         | 1    | Unoccupied | 0   | 07:30 - 17:0 | 00 00 | 07:30 - 17:00 |   | 07:30 - 17:00 | 07:30 - 17:00     |   | 07:30 - 17:00 | 1 | Unoccupied |
| ARTANNEX        | AHU-1         | 2    | Unoccupied | 0   | 07:30 - 17:0 | 00 00 | 07:30 - 17:00 |   | 07:30 - 17:00 | 07:30 - 17:00     | ľ | 07:30 - 17:00 |   | Unoccupied |
| ARTANNEX        | AHU-1         | 3    | Unoccupied | 0   | 07:30 - 17:0 | 00 00 | 07:30 - 17:00 |   | 07:30 - 17:00 | 07:30 - 17:00     |   | 07:30 - 17:00 | 1 | Unoccupied |
| ARTANNEX        | AHU-1         | 4    | Unoccupied | 0   | 07:30 - 17:0 | 00 00 | 7:30 - 17:00  |   | 07:30 - 17:00 | 07:30 - 17:00     | Ĩ | 07:30 - 17:00 |   | Unoccupied |
| ARTANNEX        | AHU-1         | 5    | Unoccupied | 0   | 07:30 - 17:0 | 0 00  | 07:30 - 17:00 |   | 07:30 - 17:00 | 07:30 - 17:00     |   | 07:30 - 17:00 | 1 | Unoccupied |
| ART ANNEX       | AHU-2         | 6    | Unoccupied | 0   | 07:30 - 17:0 | 00 00 | 07:30 - 17:00 |   | 07:30 - 17:00 | 07:30 - 17:00     | ľ | 07:30 - 17:00 |   | Unoccupied |
| ART ANNEX       | AHU-2         | 7    | Unoccupied | 0   | 07:30 - 17:0 | 00 00 | 07:30 - 17:00 |   | 07:30 - 17:00 | 07:30 - 17:00     |   | 07:30 - 17:00 | 1 | Unoccupied |
| ARTANNEX        | AHU-2         | 8    | Unoccupied | 0   | 07:30 - 17:0 | 00 00 | 07:30 - 17:00 |   | 07:30 - 17:00 | 07:30 - 17:00     | ľ | 07:30 - 17:00 |   | Unoccupied |
| ART ANNEX       | AHU-2         | 9    | Unoccupied | 0   | 07:30 - 17:0 | 00 00 | 07:30 - 17:00 |   | 07:30 - 17:00 | 07:30 - 17:00     |   | 07:30 - 17:00 | 1 | Unoccupied |
| ARTANNEX        | AHU-1         | 11   | Unoccupied | 0   | 07:30 - 17:0 | 00 00 | 07:30 - 17:00 |   | 07:30 - 17:00 | 07:30 - 17:00     | Ĩ | 07:30 - 17:00 |   | Unoccupied |
| ARTANNEX        | AHU-1         | 001A | Unoccupied | 0   | 07:30 - 17:0 | 00 00 | 07:30 - 17:00 |   | 07:30 - 17:00 | 07:30 - 17:00     |   | 07:30 - 17:00 | 1 | Unoccupied |
| ARTANNEX        | AHU-1         | 003A | Unoccupied | 0   | 07:30 - 17:0 | 00 00 | 07:30 - 17:00 |   | 07:30 - 17:00 | 07:30 - 17:00     |   | 07:30 - 17:00 |   | Unoccupied |
| ART ANNEX       | AHU-1         | 004T | Unoccupied | 0   | 07:30 - 17:0 | 00 00 | 07:30 - 17:00 |   | 07:30 - 17:00 | 07:30 - 17:00     |   | 07:30 - 17:00 | 1 | Unoccupied |
| ARTANNEX        | AHU-1         | 005A | Unoccupied | 0   | 07:30 - 17:0 | 00 00 | 07:30 - 17:00 |   | 07:30 - 17:00 | 07:30 - 17:00     |   | 07:30 - 17:00 |   | Unoccupied |
| ARTANNEX        | AHU-1         | 005B | Unoccupied | 0   | 07:30 - 17:0 | 00 00 | 07:30 - 17:00 |   | 07:30 - 17:00 | 07:30 - 17:00     |   | 07:30 - 17:00 | 1 | Unoccupied |
| ARTANNEX        | AHU-1         | 005C | Unoccupied | 0   | 07:30 - 17:0 | 00 00 | 07:30 - 17:00 |   | 07:30 - 17:00 | 07:30 - 17:00     | ľ | 07:30 - 17:00 | 1 | Unoccupied |
| ART ANNEX       | AHU-1         | 005D | Unoccupied | 0   | 07:30 - 17:0 | 00 C  | 07:30 - 17:00 |   | 07:30 - 17:00 | 07:30 - 17:00     |   | 07:30 - 17:00 | 1 | Unoccupied |
| ARTANNEX        | AHU-1         | 005G | Unoccupied | 0   | 07:30 - 17:0 | 00 00 | 07:30 - 17:00 |   | 07:30 - 17:00 | 07:30 - 17:00     | Ĩ | 07:30 - 17:00 |   | Unoccupied |
| ARTANNEX        | AHU-2         | 006A | Unoccupied | 0   | 07:30 - 17:0 | 00 00 | 07:30 - 17:00 |   | 07:30 - 17:00 | 07:30 - 17:00     |   | 07:30 - 17:00 | 1 | Unoccupied |
| ART ANNEX       | AHU-2         | 006B | Unoccupied | 0   | 07:30 - 17:0 | 00 00 | 7:30 - 17:00  |   | 07:30 - 17:00 | 07:30 - 17:00     | Ĩ | 07:30 - 17:00 | 1 | Unoccupied |
| ART ANNEX       | AHU-2         | 006C | Unoccupied | 0   | 07:30 - 17:0 | 00 00 | 07:30 - 17:00 |   | 07:30 - 17:00 | 07:30 - 17:00     |   | 07:30 - 17:00 | 1 | Unoccupied |
| ART ANNEX       | AHU-2         | 007A | Unoccupied | 0   | 07:30 - 17:0 | 00 00 | 07:30 - 17:00 |   | 07:30 - 17:00 | 07:30 - 17:00     | ľ | 07:30 - 17:00 | 1 | Unoccupied |
| ARTANNEX        | AHU-2         | 009A | Unoccupied | 0   | 07:30 - 17:0 | 00 00 | 07:30 - 17:00 |   | 07:30 - 17:00 | 07:30 - 17:00     |   | 07:30 - 17:00 | ſ | Unoccupied |
| ARTANNEX        | AHU-2         | 009B | Unoccupied | 0   | 07:30 - 17:0 | 00 00 | 7:30 - 17:00  |   | 07:30 - 17:00 | 07:30 - 17:00     | ľ | 07:30 - 17:00 | 1 | Unoccupied |
| ART ANNEX       | AHU-1         | 00A  | Unoccupied | 0   | 07:30 - 17:0 | 00 00 | 07:30 - 17:00 |   | 07:30 - 17:00 | 07:30 - 17:00     |   | 07:30 - 17:00 | 1 | Unoccupied |
| ART ANNEX       | AHU-2         | 010A | Unoccupied | 0   | 07:30 - 17:0 | 0 00  | 07:30 - 17:00 |   | 07:30 - 17:00 | 07:30 - 17:00     | Ĩ | 07:30 - 17:00 |   | Unoccupied |
| ARTANNEX        | AHU-2         | 010B | Unoccupied | 0   | 07:30 - 17:0 | 0 00  | 7:30 - 17:00  |   | 07:30 - 17:00 | 07:30 - 17:00     |   | 07:30 - 17:00 | Î | Unoccupied |
| ARTANNEX        | AHU-2         | 010C | Unoccupied | 0   | 07:30 - 17:0 | 00 00 | 07:30 - 17:00 |   | 07:30 - 17:00 | 07:30 - 17:00     | Ĩ | 07:30 - 17:00 |   | Unoccupied |
| ART ANNEX       | HTG           |      | Unoccupied | 0   | 05:30 - 21:0 | 00 00 | 05:30 - 21:00 | - | 05:30 - 21:00 | 05:30 - 21:00     |   | 05:30 - 17:00 | 1 | Unoccupied |
| CARRINGTON HALL | AHU-1         |      | Unoccupied | 0   | 06:30 - 18:3 | 30 0  | )6:30 - 18:30 |   | 06:30 - 18:30 | 06:30 - 18:30     |   | 06:30 - 17:30 |   | Unoccupied |
| CARRINGTON HALL | AHU-2         |      | Unoccupied | 0   | 06:30 - 18:3 | 30 0  | 6:30 - 18:30  |   | 06:30 - 18:30 | 06:30 - 18:30     |   | 06:30 - 17:30 | 1 | Unoccupied |
| CARRINGTON HALL | AHU-3         |      | Unoccupied | 0   | 06:30 - 18:3 | 30 0  | 06:30 - 18:30 |   | 06:30 - 18:30 | 06:30 - 18:30     |   | 06:30 - 17:30 |   | Unoccupied |
| CARRINGTON HALL | AHU-4         |      | Unoccupied | 0   | 06:30 - 18:3 | 30 0  | 06:30 - 18:30 |   | 06:30 - 18:30 | 06:30 - 18:30     |   | 06:30 - 17:30 | 1 | Unoccupied |
| CARRINGTON HALL | AHU-5         |      | Unoccupied | 0   | 06:30 - 18:3 | 30 0  | 06:30 - 18:30 |   | 06:30 - 18:30 | 06:30 - 18:30     |   | 06:30 - 17:30 | 1 | Unoccupied |
| CARRINGTON HALL | AHU-6         |      | Unoccupied | 0   | 06:30 - 18:3 | 30 0  | 06:30 - 18:30 |   | 06:30 - 18:30 | 06:30 - 18:30     |   | 06:30 - 17:30 |   | Unoccupied |
| CARRINGTON HALL | AC-AFS        |      | Unoccupied | 0   | 06:30 - 18:3 | 30 0  | 06:30 - 18:30 |   | 06:30 - 18:30 | 06:30 - 18:30     | 1 | 06:30 - 17:30 |   | Unoccupied |
| CARRINGTON HALL | AUDAHU        | 208  | Unoccupied | 0   | 07:00 - 22:0 | 00 00 | 07:00 - 20:00 |   | 07:00 - 20:00 | 07:00 - 20:00     |   | 07:00 - 20:00 | 1 | Unoccupied |
| CHEEK HALL      | MZU-1         | 1    | Unoccupied | 0   | 08:00 - 20:2 | 20 0  | 08:00 - 20:20 |   | 08:00 - 19:15 | 08:00 - 19:15     |   | 08:00 - 15:55 | 1 | Unoccupied |
| CHEEK HALL      | MZU-1         | 3    | Unoccupied | 0   | 08:00 - 20:2 | 20 0  | 08:00 - 20:20 |   | 08:00 - 19:15 | 08:00 - 19:15     |   | 08:00 - 15:55 |   | Unoccupied |
| CHEEK HALL      | MZU-1         | 4    | Unoccupied | 0   | 08:00 - 20:2 | 20 0  | 08:00 - 20:20 |   | 08:00 - 19:15 | 08:00 - 19:15     | 1 | 08:00 - 15:55 |   | Unoccupied |
| CHEEK HALL      | MZU-1         | 5    | Unoccupied | 0   | 08:00 - 20:2 | 20 0  | 08:00 - 20:20 |   | 08:00 - 19:15 | 08:00 - 19:15     |   | 08:00 - 15:55 | 1 | Unoccupied |
| CHEEK HALL      | MZU-1         | 6    | Unoccupied | 0   | 08:00 - 20:2 | 20 0  | 08:00 - 20:20 |   | 08:00 - 19:15 | 08:00 - 19:15     | 5 | 08:00 - 15:55 |   | Unoccupied |
| CHEEK HALL      | MZU-1         | 7    | Unoccupied | 0   | 08:00 - 20:2 | 20 0  | 08:00 - 20:20 |   | 08:00 - 19:15 | 08:00 - 19:15     |   | 08:00 - 15:55 |   | Unoccupied |
| CHEEK HALL      | MZU-1         | 8    | Unoccupied | -   | 08:00 - 20:2 |       | 08:00 - 20:20 |   | 08:00 - 19:15 | <br>08:00 - 19:15 | 2 | 08:00 - 15:55 |   | Unoccupied |

## WHAT IS AN AIR HANDLER UNIT?

THE MAIN PURPOSE OF THE AIR HANDLER IS TO CIRCULATE THE AIR THROUGH THE BUILDING. IT WORKS IN CONJUNCTION TO THE HEATING AND COOLING SYSTEM.

WITH THE UNIVERSITY FOR 12 YEARS KRISTA MOVED TO THE POSITION OF UNIVERSITY FACILITIES ANALYST SUPPORT SERVICES SEPTEMBER 2012