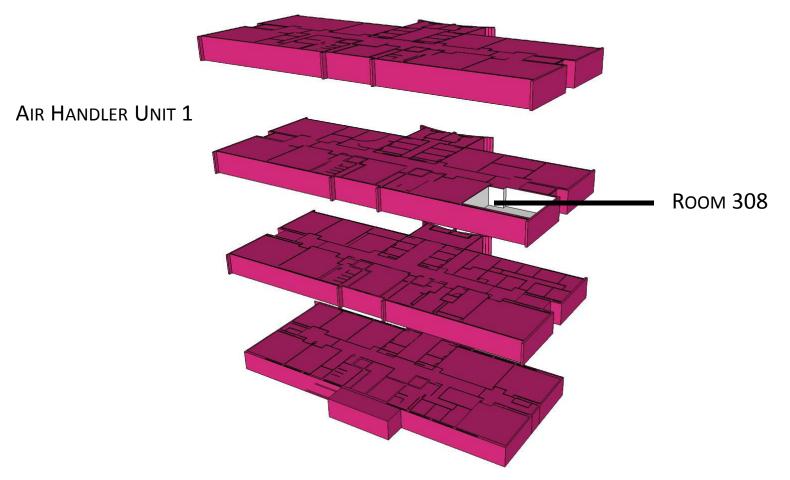

#### PILAR CONTROLS THE BUILDING AIR HANDLER UNITS AND

#### MAINTAINS THE DATABASE FOR WHICH SPACES ARE CONTROLLED BY WHICH AIR HANDLER UNITS

| Building        | Description 💌 | Room | Sunday     | - N | Monday       | T     | Tuesday       |   | Wednesday     | Thursday          | - | Friday        |   | Saturday   |
|-----------------|---------------|------|------------|-----|--------------|-------|---------------|---|---------------|-------------------|---|---------------|---|------------|
| ARTANNEX        | AHU-1         | 1    | Unoccupied | 0   | 07:30 - 17:0 | 00 00 | 07:30 - 17:00 |   | 07:30 - 17:00 | 07:30 - 17:00     |   | 07:30 - 17:00 | 1 | Unoccupied |
| ARTANNEX        | AHU-1         | 2    | Unoccupied | 0   | 07:30 - 17:0 | 00 00 | 07:30 - 17:00 |   | 07:30 - 17:00 | 07:30 - 17:00     | ľ | 07:30 - 17:00 |   | Unoccupied |
| ARTANNEX        | AHU-1         | 3    | Unoccupied | 0   | 07:30 - 17:0 | 00 00 | 07:30 - 17:00 |   | 07:30 - 17:00 | 07:30 - 17:00     |   | 07:30 - 17:00 | 1 | Unoccupied |
| ARTANNEX        | AHU-1         | 4    | Unoccupied | 0   | 07:30 - 17:0 | 00 00 | 7:30 - 17:00  |   | 07:30 - 17:00 | 07:30 - 17:00     | Ĩ | 07:30 - 17:00 |   | Unoccupied |
| ARTANNEX        | AHU-1         | 5    | Unoccupied | 0   | 07:30 - 17:0 | 0 00  | 07:30 - 17:00 |   | 07:30 - 17:00 | 07:30 - 17:00     |   | 07:30 - 17:00 | 1 | Unoccupied |
| ART ANNEX       | AHU-2         | 6    | Unoccupied | 0   | 07:30 - 17:0 | 00 00 | 07:30 - 17:00 |   | 07:30 - 17:00 | 07:30 - 17:00     | ľ | 07:30 - 17:00 |   | Unoccupied |
| ART ANNEX       | AHU-2         | 7    | Unoccupied | 0   | 07:30 - 17:0 | 00 00 | 07:30 - 17:00 |   | 07:30 - 17:00 | 07:30 - 17:00     |   | 07:30 - 17:00 | 1 | Unoccupied |
| ARTANNEX        | AHU-2         | 8    | Unoccupied | 0   | 07:30 - 17:0 | 00 00 | 07:30 - 17:00 |   | 07:30 - 17:00 | 07:30 - 17:00     | ľ | 07:30 - 17:00 |   | Unoccupied |
| ART ANNEX       | AHU-2         | 9    | Unoccupied | 0   | 07:30 - 17:0 | 00 00 | 07:30 - 17:00 |   | 07:30 - 17:00 | 07:30 - 17:00     |   | 07:30 - 17:00 | 1 | Unoccupied |
| ARTANNEX        | AHU-1         | 11   | Unoccupied | 0   | 07:30 - 17:0 | 00 00 | 07:30 - 17:00 |   | 07:30 - 17:00 | 07:30 - 17:00     | Ĩ | 07:30 - 17:00 |   | Unoccupied |
| ARTANNEX        | AHU-1         | 001A | Unoccupied | 0   | 07:30 - 17:0 | 00 00 | 07:30 - 17:00 |   | 07:30 - 17:00 | 07:30 - 17:00     |   | 07:30 - 17:00 | 1 | Unoccupied |
| ARTANNEX        | AHU-1         | 003A | Unoccupied | 0   | 07:30 - 17:0 | 00 00 | 07:30 - 17:00 |   | 07:30 - 17:00 | 07:30 - 17:00     |   | 07:30 - 17:00 |   | Unoccupied |
| ART ANNEX       | AHU-1         | 004T | Unoccupied | 0   | 07:30 - 17:0 | 00 00 | 07:30 - 17:00 |   | 07:30 - 17:00 | 07:30 - 17:00     |   | 07:30 - 17:00 | 1 | Unoccupied |
| ARTANNEX        | AHU-1         | 005A | Unoccupied | 0   | 07:30 - 17:0 | 00 00 | 07:30 - 17:00 |   | 07:30 - 17:00 | 07:30 - 17:00     |   | 07:30 - 17:00 |   | Unoccupied |
| ARTANNEX        | AHU-1         | 005B | Unoccupied | 0   | 07:30 - 17:0 | 00 00 | 07:30 - 17:00 |   | 07:30 - 17:00 | 07:30 - 17:00     |   | 07:30 - 17:00 | 1 | Unoccupied |
| ARTANNEX        | AHU-1         | 005C | Unoccupied | 0   | 07:30 - 17:0 | 00 00 | 07:30 - 17:00 |   | 07:30 - 17:00 | 07:30 - 17:00     | ľ | 07:30 - 17:00 | 1 | Unoccupied |
| ART ANNEX       | AHU-1         | 005D | Unoccupied | 0   | 07:30 - 17:0 | 00 C  | 07:30 - 17:00 |   | 07:30 - 17:00 | 07:30 - 17:00     |   | 07:30 - 17:00 | 1 | Unoccupied |
| ARTANNEX        | AHU-1         | 005G | Unoccupied | 0   | 07:30 - 17:0 | 00 00 | 07:30 - 17:00 |   | 07:30 - 17:00 | 07:30 - 17:00     | Ĩ | 07:30 - 17:00 |   | Unoccupied |
| ARTANNEX        | AHU-2         | 006A | Unoccupied | 0   | 07:30 - 17:0 | 00 00 | 07:30 - 17:00 |   | 07:30 - 17:00 | 07:30 - 17:00     |   | 07:30 - 17:00 | 1 | Unoccupied |
| ART ANNEX       | AHU-2         | 006B | Unoccupied | 0   | 07:30 - 17:0 | 00 00 | 7:30 - 17:00  |   | 07:30 - 17:00 | 07:30 - 17:00     | Ĩ | 07:30 - 17:00 | 1 | Unoccupied |
| ART ANNEX       | AHU-2         | 006C | Unoccupied | 0   | 07:30 - 17:0 | 00 00 | 07:30 - 17:00 |   | 07:30 - 17:00 | 07:30 - 17:00     |   | 07:30 - 17:00 | 1 | Unoccupied |
| ART ANNEX       | AHU-2         | 007A | Unoccupied | 0   | 07:30 - 17:0 | 00 00 | 07:30 - 17:00 |   | 07:30 - 17:00 | 07:30 - 17:00     | ľ | 07:30 - 17:00 | 1 | Unoccupied |
| ARTANNEX        | AHU-2         | 009A | Unoccupied | 0   | 07:30 - 17:0 | 00 00 | 07:30 - 17:00 |   | 07:30 - 17:00 | 07:30 - 17:00     |   | 07:30 - 17:00 | ſ | Unoccupied |
| ARTANNEX        | AHU-2         | 009B | Unoccupied | 0   | 07:30 - 17:0 | 00 00 | 7:30 - 17:00  |   | 07:30 - 17:00 | 07:30 - 17:00     | ľ | 07:30 - 17:00 | 1 | Unoccupied |
| ART ANNEX       | AHU-1         | 00A  | Unoccupied | 0   | 07:30 - 17:0 | 00 00 | 07:30 - 17:00 |   | 07:30 - 17:00 | 07:30 - 17:00     |   | 07:30 - 17:00 | 1 | Unoccupied |
| ART ANNEX       | AHU-2         | 010A | Unoccupied | 0   | 07:30 - 17:0 | 0 00  | 07:30 - 17:00 |   | 07:30 - 17:00 | 07:30 - 17:00     | Ĩ | 07:30 - 17:00 |   | Unoccupied |
| ARTANNEX        | AHU-2         | 010B | Unoccupied | 0   | 07:30 - 17:0 | 0 00  | 7:30 - 17:00  |   | 07:30 - 17:00 | 07:30 - 17:00     |   | 07:30 - 17:00 | Î | Unoccupied |
| ARTANNEX        | AHU-2         | 010C | Unoccupied | 0   | 07:30 - 17:0 | 00 00 | 07:30 - 17:00 |   | 07:30 - 17:00 | 07:30 - 17:00     | Ĩ | 07:30 - 17:00 |   | Unoccupied |
| ART ANNEX       | HTG           |      | Unoccupied | 0   | 05:30 - 21:0 | 00 00 | 05:30 - 21:00 | - | 05:30 - 21:00 | 05:30 - 21:00     |   | 05:30 - 17:00 | 1 | Unoccupied |
| CARRINGTON HALL | AHU-1         |      | Unoccupied | 0   | 06:30 - 18:3 | 30 0  | )6:30 - 18:30 |   | 06:30 - 18:30 | 06:30 - 18:30     |   | 06:30 - 17:30 |   | Unoccupied |
| CARRINGTON HALL | AHU-2         |      | Unoccupied | 0   | 06:30 - 18:3 | 30 0  | 6:30 - 18:30  |   | 06:30 - 18:30 | 06:30 - 18:30     |   | 06:30 - 17:30 | 1 | Unoccupied |
| CARRINGTON HALL | AHU-3         |      | Unoccupied | 0   | 06:30 - 18:3 | 30 0  | 06:30 - 18:30 |   | 06:30 - 18:30 | 06:30 - 18:30     |   | 06:30 - 17:30 |   | Unoccupied |
| CARRINGTON HALL | AHU-4         |      | Unoccupied | 0   | 06:30 - 18:3 | 30 0  | 06:30 - 18:30 |   | 06:30 - 18:30 | 06:30 - 18:30     |   | 06:30 - 17:30 | 1 | Unoccupied |
| CARRINGTON HALL | AHU-5         |      | Unoccupied | 0   | 06:30 - 18:3 | 30 0  | 06:30 - 18:30 |   | 06:30 - 18:30 | 06:30 - 18:30     |   | 06:30 - 17:30 | 1 | Unoccupied |
| CARRINGTON HALL | AHU-6         |      | Unoccupied | 0   | 06:30 - 18:3 | 30 0  | 06:30 - 18:30 |   | 06:30 - 18:30 | 06:30 - 18:30     |   | 06:30 - 17:30 |   | Unoccupied |
| CARRINGTON HALL | AC-AFS        |      | Unoccupied | 0   | 06:30 - 18:3 | 30 0  | 06:30 - 18:30 |   | 06:30 - 18:30 | 06:30 - 18:30     | 1 | 06:30 - 17:30 |   | Unoccupied |
| CARRINGTON HALL | AUDAHU        | 208  | Unoccupied | 0   | 07:00 - 22:0 | 00 00 | 07:00 - 20:00 |   | 07:00 - 20:00 | 07:00 - 20:00     |   | 07:00 - 20:00 | 1 | Unoccupied |
| CHEEK HALL      | MZU-1         | 1    | Unoccupied | 0   | 08:00 - 20:2 | 20 0  | 08:00 - 20:20 |   | 08:00 - 19:15 | 08:00 - 19:15     |   | 08:00 - 15:55 | 1 | Unoccupied |
| CHEEK HALL      | MZU-1         | 3    | Unoccupied | 0   | 08:00 - 20:2 | 20 0  | 08:00 - 20:20 |   | 08:00 - 19:15 | 08:00 - 19:15     |   | 08:00 - 15:55 |   | Unoccupied |
| CHEEK HALL      | MZU-1         | 4    | Unoccupied | 0   | 08:00 - 20:2 | 20 0  | 08:00 - 20:20 |   | 08:00 - 19:15 | 08:00 - 19:15     | 1 | 08:00 - 15:55 |   | Unoccupied |
| CHEEK HALL      | MZU-1         | 5    | Unoccupied | 0   | 08:00 - 20:2 | 20 0  | 08:00 - 20:20 |   | 08:00 - 19:15 | 08:00 - 19:15     |   | 08:00 - 15:55 | 1 | Unoccupied |
| CHEEK HALL      | MZU-1         | 6    | Unoccupied | 0   | 08:00 - 20:2 | 20 0  | 08:00 - 20:20 |   | 08:00 - 19:15 | 08:00 - 19:15     | 5 | 08:00 - 15:55 |   | Unoccupied |
| CHEEK HALL      | MZU-1         | 7    | Unoccupied | 0   | 08:00 - 20:2 | 20 0  | 08:00 - 20:20 |   | 08:00 - 19:15 | 08:00 - 19:15     |   | 08:00 - 15:55 |   | Unoccupied |
| CHEEK HALL      | MZU-1         | 8    | Unoccupied | -   | 08:00 - 20:2 |       | 08:00 - 20:20 |   | 08:00 - 19:15 | <br>08:00 - 19:15 | 2 | 08:00 - 15:55 |   | Unoccupied |

## WHAT IS AN AIR HANDLER UNIT?

THE MAIN PURPOSE OF THE AIR HANDLER IS TO CIRCULATE THE AIR THROUGH THE BUILDING. IT WORKS IN CONJUNCTION TO THE HEATING AND COOLING SYSTEM.

WITH THE UNIVERSITY FOR 12 YEARS KRISTA MOVED TO THE POSITION OF UNIVERSITY FACILITIES ANALYST SUPPORT SERVICES SEPTEMBER 2012