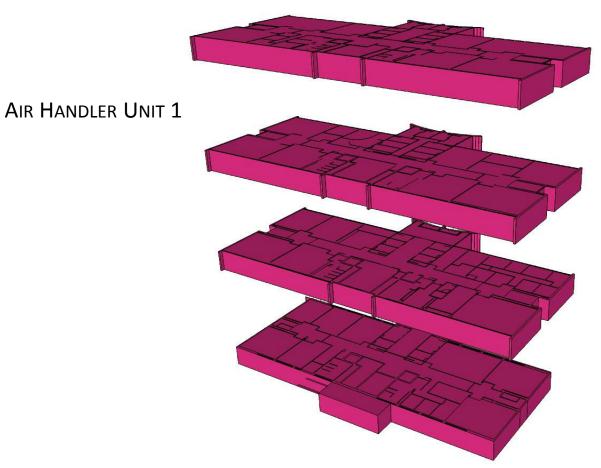

#### PILAR CONTROLS THE BUILDING AIR HANDLER UNITS AND

#### MAINTAINS THE DATABASE FOR WHICH SPACES ARE CONTROLLED BY WHICH AIR HANDLER UNITS

| Building        | Description 💌 | Room | Sunday     | - N | Monday       | T     | Tuesday       |   | Wednesday     | Thursday          | - | Friday        |   | Saturday   |
|-----------------|---------------|------|------------|-----|--------------|-------|---------------|---|---------------|-------------------|---|---------------|---|------------|
| ARTANNEX        | AHU-1         | 1    | Unoccupied | 0   | 07:30 - 17:0 | 00 00 | 07:30 - 17:00 |   | 07:30 - 17:00 | 07:30 - 17:00     |   | 07:30 - 17:00 | 1 | Unoccupied |
| ARTANNEX        | AHU-1         | 2    | Unoccupied | 0   | 07:30 - 17:0 | 00 00 | 07:30 - 17:00 |   | 07:30 - 17:00 | 07:30 - 17:00     | ľ | 07:30 - 17:00 |   | Unoccupied |
| ARTANNEX        | AHU-1         | 3    | Unoccupied | 0   | 07:30 - 17:0 | 00 00 | 07:30 - 17:00 |   | 07:30 - 17:00 | 07:30 - 17:00     |   | 07:30 - 17:00 | 1 | Unoccupied |
| ARTANNEX        | AHU-1         | 4    | Unoccupied | 0   | 07:30 - 17:0 | 00 00 | 7:30 - 17:00  |   | 07:30 - 17:00 | 07:30 - 17:00     | Ĩ | 07:30 - 17:00 |   | Unoccupied |
| ARTANNEX        | AHU-1         | 5    | Unoccupied | 0   | 07:30 - 17:0 | 0 00  | 07:30 - 17:00 |   | 07:30 - 17:00 | 07:30 - 17:00     |   | 07:30 - 17:00 | 1 | Unoccupied |
| ART ANNEX       | AHU-2         | 6    | Unoccupied | 0   | 07:30 - 17:0 | 00 00 | 07:30 - 17:00 |   | 07:30 - 17:00 | 07:30 - 17:00     | ľ | 07:30 - 17:00 |   | Unoccupied |
| ART ANNEX       | AHU-2         | 7    | Unoccupied | 0   | 07:30 - 17:0 | 00 00 | 07:30 - 17:00 |   | 07:30 - 17:00 | 07:30 - 17:00     |   | 07:30 - 17:00 | 1 | Unoccupied |
| ARTANNEX        | AHU-2         | 8    | Unoccupied | 0   | 07:30 - 17:0 | 00 00 | 07:30 - 17:00 |   | 07:30 - 17:00 | 07:30 - 17:00     | ľ | 07:30 - 17:00 |   | Unoccupied |
| ART ANNEX       | AHU-2         | 9    | Unoccupied | 0   | 07:30 - 17:0 | 00 00 | 07:30 - 17:00 |   | 07:30 - 17:00 | 07:30 - 17:00     |   | 07:30 - 17:00 | 1 | Unoccupied |
| ARTANNEX        | AHU-1         | 11   | Unoccupied | 0   | 07:30 - 17:0 | 00 00 | 07:30 - 17:00 |   | 07:30 - 17:00 | 07:30 - 17:00     | Ĩ | 07:30 - 17:00 |   | Unoccupied |
| ARTANNEX        | AHU-1         | 001A | Unoccupied | 0   | 07:30 - 17:0 | 00 00 | 07:30 - 17:00 |   | 07:30 - 17:00 | 07:30 - 17:00     |   | 07:30 - 17:00 | 1 | Unoccupied |
| ARTANNEX        | AHU-1         | 003A | Unoccupied | 0   | 07:30 - 17:0 | 00 00 | 07:30 - 17:00 |   | 07:30 - 17:00 | 07:30 - 17:00     |   | 07:30 - 17:00 |   | Unoccupied |
| ART ANNEX       | AHU-1         | 004T | Unoccupied | 0   | 07:30 - 17:0 | 00 00 | 07:30 - 17:00 |   | 07:30 - 17:00 | 07:30 - 17:00     |   | 07:30 - 17:00 | 1 | Unoccupied |
| ARTANNEX        | AHU-1         | 005A | Unoccupied | 0   | 07:30 - 17:0 | 00 00 | 07:30 - 17:00 |   | 07:30 - 17:00 | 07:30 - 17:00     |   | 07:30 - 17:00 |   | Unoccupied |
| ARTANNEX        | AHU-1         | 005B | Unoccupied | 0   | 07:30 - 17:0 | 00 00 | 07:30 - 17:00 |   | 07:30 - 17:00 | 07:30 - 17:00     |   | 07:30 - 17:00 | 1 | Unoccupied |
| ARTANNEX        | AHU-1         | 005C | Unoccupied | 0   | 07:30 - 17:0 | 00 00 | 07:30 - 17:00 |   | 07:30 - 17:00 | 07:30 - 17:00     | ľ | 07:30 - 17:00 | 1 | Unoccupied |
| ART ANNEX       | AHU-1         | 005D | Unoccupied | 0   | 07:30 - 17:0 | 00 C  | 07:30 - 17:00 |   | 07:30 - 17:00 | 07:30 - 17:00     |   | 07:30 - 17:00 | 1 | Unoccupied |
| ARTANNEX        | AHU-1         | 005G | Unoccupied | 0   | 07:30 - 17:0 | 00 00 | 07:30 - 17:00 |   | 07:30 - 17:00 | 07:30 - 17:00     | Ĩ | 07:30 - 17:00 |   | Unoccupied |
| ARTANNEX        | AHU-2         | 006A | Unoccupied | 0   | 07:30 - 17:0 | 00 00 | 07:30 - 17:00 |   | 07:30 - 17:00 | 07:30 - 17:00     |   | 07:30 - 17:00 | 1 | Unoccupied |
| ART ANNEX       | AHU-2         | 006B | Unoccupied | 0   | 07:30 - 17:0 | 00 00 | 7:30 - 17:00  |   | 07:30 - 17:00 | 07:30 - 17:00     | Ĩ | 07:30 - 17:00 | 1 | Unoccupied |
| ART ANNEX       | AHU-2         | 006C | Unoccupied | 0   | 07:30 - 17:0 | 00 00 | 07:30 - 17:00 |   | 07:30 - 17:00 | 07:30 - 17:00     |   | 07:30 - 17:00 | 1 | Unoccupied |
| ART ANNEX       | AHU-2         | 007A | Unoccupied | 0   | 07:30 - 17:0 | 00 00 | 07:30 - 17:00 |   | 07:30 - 17:00 | 07:30 - 17:00     | ľ | 07:30 - 17:00 | 1 | Unoccupied |
| ARTANNEX        | AHU-2         | 009A | Unoccupied | 0   | 07:30 - 17:0 | 00 00 | 07:30 - 17:00 |   | 07:30 - 17:00 | 07:30 - 17:00     |   | 07:30 - 17:00 | ſ | Unoccupied |
| ARTANNEX        | AHU-2         | 009B | Unoccupied | 0   | 07:30 - 17:0 | 00 00 | 7:30 - 17:00  |   | 07:30 - 17:00 | 07:30 - 17:00     | ľ | 07:30 - 17:00 | 1 | Unoccupied |
| ART ANNEX       | AHU-1         | 00A  | Unoccupied | 0   | 07:30 - 17:0 | 00 00 | 07:30 - 17:00 |   | 07:30 - 17:00 | 07:30 - 17:00     |   | 07:30 - 17:00 | 1 | Unoccupied |
| ART ANNEX       | AHU-2         | 010A | Unoccupied | 0   | 07:30 - 17:0 | 0 00  | 07:30 - 17:00 |   | 07:30 - 17:00 | 07:30 - 17:00     | Ĩ | 07:30 - 17:00 |   | Unoccupied |
| ARTANNEX        | AHU-2         | 010B | Unoccupied | 0   | 07:30 - 17:0 | 0 00  | 7:30 - 17:00  |   | 07:30 - 17:00 | 07:30 - 17:00     |   | 07:30 - 17:00 | Î | Unoccupied |
| ARTANNEX        | AHU-2         | 010C | Unoccupied | 0   | 07:30 - 17:0 | 00 00 | 07:30 - 17:00 |   | 07:30 - 17:00 | 07:30 - 17:00     | Ĩ | 07:30 - 17:00 |   | Unoccupied |
| ART ANNEX       | HTG           |      | Unoccupied | 0   | 05:30 - 21:0 | 00 00 | 05:30 - 21:00 | - | 05:30 - 21:00 | 05:30 - 21:00     |   | 05:30 - 17:00 | 1 | Unoccupied |
| CARRINGTON HALL | AHU-1         |      | Unoccupied | 0   | 06:30 - 18:3 | 30 0  | )6:30 - 18:30 |   | 06:30 - 18:30 | 06:30 - 18:30     |   | 06:30 - 17:30 |   | Unoccupied |
| CARRINGTON HALL | AHU-2         |      | Unoccupied | 0   | 06:30 - 18:3 | 30 0  | 6:30 - 18:30  |   | 06:30 - 18:30 | 06:30 - 18:30     |   | 06:30 - 17:30 | 1 | Unoccupied |
| CARRINGTON HALL | AHU-3         |      | Unoccupied | 0   | 06:30 - 18:3 | 30 0  | 06:30 - 18:30 |   | 06:30 - 18:30 | 06:30 - 18:30     |   | 06:30 - 17:30 |   | Unoccupied |
| CARRINGTON HALL | AHU-4         |      | Unoccupied | 0   | 06:30 - 18:3 | 30 0  | 06:30 - 18:30 |   | 06:30 - 18:30 | 06:30 - 18:30     |   | 06:30 - 17:30 | 1 | Unoccupied |
| CARRINGTON HALL | AHU-5         |      | Unoccupied | 0   | 06:30 - 18:3 | 30 0  | 06:30 - 18:30 |   | 06:30 - 18:30 | 06:30 - 18:30     |   | 06:30 - 17:30 | 1 | Unoccupied |
| CARRINGTON HALL | AHU-6         |      | Unoccupied | 0   | 06:30 - 18:3 | 30 0  | 06:30 - 18:30 |   | 06:30 - 18:30 | 06:30 - 18:30     |   | 06:30 - 17:30 |   | Unoccupied |
| CARRINGTON HALL | AC-AFS        |      | Unoccupied | 0   | 06:30 - 18:3 | 30 0  | 06:30 - 18:30 |   | 06:30 - 18:30 | 06:30 - 18:30     | 1 | 06:30 - 17:30 |   | Unoccupied |
| CARRINGTON HALL | AUDAHU        | 208  | Unoccupied | 0   | 07:00 - 22:0 | 00 00 | 07:00 - 20:00 |   | 07:00 - 20:00 | 07:00 - 20:00     |   | 07:00 - 20:00 | 1 | Unoccupied |
| CHEEK HALL      | MZU-1         | 1    | Unoccupied | 0   | 08:00 - 20:2 | 20 0  | 08:00 - 20:20 |   | 08:00 - 19:15 | 08:00 - 19:15     |   | 08:00 - 15:55 | 1 | Unoccupied |
| CHEEK HALL      | MZU-1         | 3    | Unoccupied | 0   | 08:00 - 20:2 | 20 0  | 08:00 - 20:20 |   | 08:00 - 19:15 | 08:00 - 19:15     |   | 08:00 - 15:55 |   | Unoccupied |
| CHEEK HALL      | MZU-1         | 4    | Unoccupied | 0   | 08:00 - 20:2 | 20 0  | 08:00 - 20:20 |   | 08:00 - 19:15 | 08:00 - 19:15     | 1 | 08:00 - 15:55 |   | Unoccupied |
| CHEEK HALL      | MZU-1         | 5    | Unoccupied | 0   | 08:00 - 20:2 | 20 0  | 08:00 - 20:20 |   | 08:00 - 19:15 | 08:00 - 19:15     |   | 08:00 - 15:55 | 1 | Unoccupied |
| CHEEK HALL      | MZU-1         | 6    | Unoccupied | 0   | 08:00 - 20:2 | 20 0  | 08:00 - 20:20 |   | 08:00 - 19:15 | 08:00 - 19:15     | 5 | 08:00 - 15:55 |   | Unoccupied |
| CHEEK HALL      | MZU-1         | 7    | Unoccupied | 0   | 08:00 - 20:2 | 20 0  | 08:00 - 20:20 |   | 08:00 - 19:15 | 08:00 - 19:15     |   | 08:00 - 15:55 |   | Unoccupied |
| CHEEK HALL      | MZU-1         | 8    | Unoccupied | -   | 08:00 - 20:2 |       | 08:00 - 20:20 |   | 08:00 - 19:15 | <br>08:00 - 19:15 | 2 | 08:00 - 15:55 |   | Unoccupied |

## WHAT IS AN AIR HANDLER UNIT?

THE MAIN PURPOSE OF THE AIR HANDLER IS TO CIRCULATE THE AIR THROUGH THE BUILDING. IT WORKS IN CONJUNCTION TO THE HEATING AND COOLING SYSTEM.

WITH THE UNIVERSITY FOR 12 YEARS KRISTA MOVED TO THE POSITION OF UNIVERSITY FACILITIES ANALYST SUPPORT SERVICES SEPTEMBER 2012