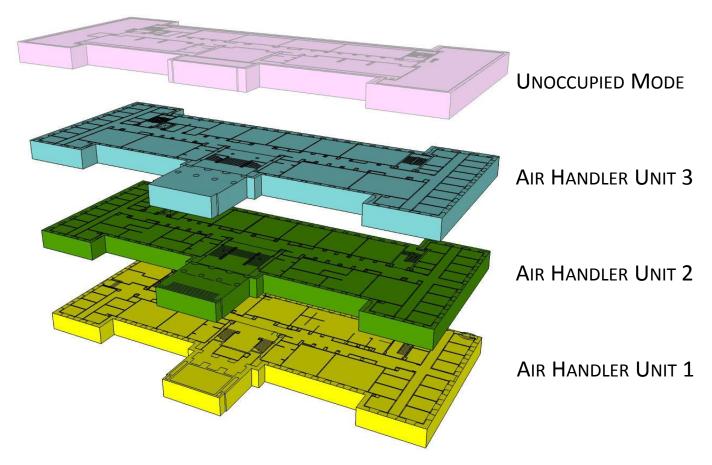

#### PILAR CONTROLS THE BUILDING AIR HANDLER UNITS AND

#### MAINTAINS THE DATABASE FOR WHICH SPACES ARE CONTROLLED BY WHICH AIR HANDLER UNITS

| Building        | Description 💌 | Room | Sunday     | - N | Monday       | T     | Tuesday       |   | Wednesday     | Thursday          | - | Friday        |   | Saturday   |
|-----------------|---------------|------|------------|-----|--------------|-------|---------------|---|---------------|-------------------|---|---------------|---|------------|
| ARTANNEX        | AHU-1         | 1    | Unoccupied | 0   | 07:30 - 17:0 | 00 00 | 07:30 - 17:00 |   | 07:30 - 17:00 | 07:30 - 17:00     |   | 07:30 - 17:00 | 1 | Unoccupied |
| ARTANNEX        | AHU-1         | 2    | Unoccupied | 0   | 07:30 - 17:0 | 00 00 | 07:30 - 17:00 |   | 07:30 - 17:00 | 07:30 - 17:00     | ľ | 07:30 - 17:00 |   | Unoccupied |
| ARTANNEX        | AHU-1         | 3    | Unoccupied | 0   | 07:30 - 17:0 | 00 00 | 07:30 - 17:00 |   | 07:30 - 17:00 | 07:30 - 17:00     |   | 07:30 - 17:00 | 1 | Unoccupied |
| ARTANNEX        | AHU-1         | 4    | Unoccupied | 0   | 07:30 - 17:0 | 00 00 | 7:30 - 17:00  |   | 07:30 - 17:00 | 07:30 - 17:00     | Ĩ | 07:30 - 17:00 |   | Unoccupied |
| ARTANNEX        | AHU-1         | 5    | Unoccupied | 0   | 07:30 - 17:0 | 0 00  | 07:30 - 17:00 |   | 07:30 - 17:00 | 07:30 - 17:00     |   | 07:30 - 17:00 | 1 | Unoccupied |
| ART ANNEX       | AHU-2         | 6    | Unoccupied | 0   | 07:30 - 17:0 | 00 00 | 07:30 - 17:00 |   | 07:30 - 17:00 | 07:30 - 17:00     | ľ | 07:30 - 17:00 |   | Unoccupied |
| ART ANNEX       | AHU-2         | 7    | Unoccupied | 0   | 07:30 - 17:0 | 00 00 | 07:30 - 17:00 |   | 07:30 - 17:00 | 07:30 - 17:00     |   | 07:30 - 17:00 | 1 | Unoccupied |
| ARTANNEX        | AHU-2         | 8    | Unoccupied | 0   | 07:30 - 17:0 | 00 00 | 07:30 - 17:00 |   | 07:30 - 17:00 | 07:30 - 17:00     | ľ | 07:30 - 17:00 |   | Unoccupied |
| ART ANNEX       | AHU-2         | 9    | Unoccupied | 0   | 07:30 - 17:0 | 00 00 | 07:30 - 17:00 |   | 07:30 - 17:00 | 07:30 - 17:00     |   | 07:30 - 17:00 | 1 | Unoccupied |
| ARTANNEX        | AHU-1         | 11   | Unoccupied | 0   | 07:30 - 17:0 | 00 00 | 07:30 - 17:00 |   | 07:30 - 17:00 | 07:30 - 17:00     | Ĩ | 07:30 - 17:00 |   | Unoccupied |
| ARTANNEX        | AHU-1         | 001A | Unoccupied | 0   | 07:30 - 17:0 | 00 00 | 07:30 - 17:00 |   | 07:30 - 17:00 | 07:30 - 17:00     |   | 07:30 - 17:00 | 1 | Unoccupied |
| ARTANNEX        | AHU-1         | 003A | Unoccupied | 0   | 07:30 - 17:0 | 00 00 | 07:30 - 17:00 |   | 07:30 - 17:00 | 07:30 - 17:00     |   | 07:30 - 17:00 |   | Unoccupied |
| ART ANNEX       | AHU-1         | 004T | Unoccupied | 0   | 07:30 - 17:0 | 00 00 | 07:30 - 17:00 |   | 07:30 - 17:00 | 07:30 - 17:00     |   | 07:30 - 17:00 | 1 | Unoccupied |
| ARTANNEX        | AHU-1         | 005A | Unoccupied | 0   | 07:30 - 17:0 | 00 00 | 07:30 - 17:00 |   | 07:30 - 17:00 | 07:30 - 17:00     |   | 07:30 - 17:00 |   | Unoccupied |
| ARTANNEX        | AHU-1         | 005B | Unoccupied | 0   | 07:30 - 17:0 | 00 00 | 07:30 - 17:00 |   | 07:30 - 17:00 | 07:30 - 17:00     |   | 07:30 - 17:00 | 1 | Unoccupied |
| ARTANNEX        | AHU-1         | 005C | Unoccupied | 0   | 07:30 - 17:0 | 00 00 | 07:30 - 17:00 |   | 07:30 - 17:00 | 07:30 - 17:00     | ľ | 07:30 - 17:00 | 1 | Unoccupied |
| ART ANNEX       | AHU-1         | 005D | Unoccupied | 0   | 07:30 - 17:0 | 00 C  | 07:30 - 17:00 |   | 07:30 - 17:00 | 07:30 - 17:00     |   | 07:30 - 17:00 | 1 | Unoccupied |
| ARTANNEX        | AHU-1         | 005G | Unoccupied | 0   | 07:30 - 17:0 | 00 00 | 07:30 - 17:00 |   | 07:30 - 17:00 | 07:30 - 17:00     | Ĩ | 07:30 - 17:00 |   | Unoccupied |
| ARTANNEX        | AHU-2         | 006A | Unoccupied | 0   | 07:30 - 17:0 | 00 00 | 07:30 - 17:00 |   | 07:30 - 17:00 | 07:30 - 17:00     |   | 07:30 - 17:00 | 1 | Unoccupied |
| ART ANNEX       | AHU-2         | 006B | Unoccupied | 0   | 07:30 - 17:0 | 00 00 | 7:30 - 17:00  |   | 07:30 - 17:00 | 07:30 - 17:00     | Ĩ | 07:30 - 17:00 | 1 | Unoccupied |
| ART ANNEX       | AHU-2         | 006C | Unoccupied | 0   | 07:30 - 17:0 | 00 00 | 07:30 - 17:00 |   | 07:30 - 17:00 | 07:30 - 17:00     |   | 07:30 - 17:00 | 1 | Unoccupied |
| ART ANNEX       | AHU-2         | 007A | Unoccupied | 0   | 07:30 - 17:0 | 00 00 | 07:30 - 17:00 |   | 07:30 - 17:00 | 07:30 - 17:00     | ľ | 07:30 - 17:00 | 1 | Unoccupied |
| ARTANNEX        | AHU-2         | 009A | Unoccupied | 0   | 07:30 - 17:0 | 00 00 | 07:30 - 17:00 |   | 07:30 - 17:00 | 07:30 - 17:00     |   | 07:30 - 17:00 | ſ | Unoccupied |
| ARTANNEX        | AHU-2         | 009B | Unoccupied | 0   | 07:30 - 17:0 | 00 00 | 7:30 - 17:00  |   | 07:30 - 17:00 | 07:30 - 17:00     | ľ | 07:30 - 17:00 | 1 | Unoccupied |
| ART ANNEX       | AHU-1         | 00A  | Unoccupied | 0   | 07:30 - 17:0 | 00 00 | 07:30 - 17:00 |   | 07:30 - 17:00 | 07:30 - 17:00     |   | 07:30 - 17:00 | 1 | Unoccupied |
| ART ANNEX       | AHU-2         | 010A | Unoccupied | 0   | 07:30 - 17:0 | 0 00  | 07:30 - 17:00 |   | 07:30 - 17:00 | 07:30 - 17:00     | Ĩ | 07:30 - 17:00 |   | Unoccupied |
| ARTANNEX        | AHU-2         | 010B | Unoccupied | 0   | 07:30 - 17:0 | 0 00  | 7:30 - 17:00  |   | 07:30 - 17:00 | 07:30 - 17:00     |   | 07:30 - 17:00 | Î | Unoccupied |
| ARTANNEX        | AHU-2         | 010C | Unoccupied | 0   | 07:30 - 17:0 | 00 00 | 07:30 - 17:00 |   | 07:30 - 17:00 | 07:30 - 17:00     | Ĩ | 07:30 - 17:00 |   | Unoccupied |
| ART ANNEX       | HTG           |      | Unoccupied | 0   | 05:30 - 21:0 | 00 00 | 05:30 - 21:00 | - | 05:30 - 21:00 | 05:30 - 21:00     |   | 05:30 - 17:00 | 1 | Unoccupied |
| CARRINGTON HALL | AHU-1         |      | Unoccupied | 0   | 06:30 - 18:3 | 30 0  | )6:30 - 18:30 |   | 06:30 - 18:30 | 06:30 - 18:30     |   | 06:30 - 17:30 |   | Unoccupied |
| CARRINGTON HALL | AHU-2         |      | Unoccupied | 0   | 06:30 - 18:3 | 30 0  | 6:30 - 18:30  |   | 06:30 - 18:30 | 06:30 - 18:30     |   | 06:30 - 17:30 | 1 | Unoccupied |
| CARRINGTON HALL | AHU-3         |      | Unoccupied | 0   | 06:30 - 18:3 | 30 0  | 06:30 - 18:30 |   | 06:30 - 18:30 | 06:30 - 18:30     |   | 06:30 - 17:30 |   | Unoccupied |
| CARRINGTON HALL | AHU-4         |      | Unoccupied | 0   | 06:30 - 18:3 | 30 0  | 06:30 - 18:30 |   | 06:30 - 18:30 | 06:30 - 18:30     |   | 06:30 - 17:30 | 1 | Unoccupied |
| CARRINGTON HALL | AHU-5         |      | Unoccupied | 0   | 06:30 - 18:3 | 30 0  | 06:30 - 18:30 |   | 06:30 - 18:30 | 06:30 - 18:30     |   | 06:30 - 17:30 | 1 | Unoccupied |
| CARRINGTON HALL | AHU-6         |      | Unoccupied | 0   | 06:30 - 18:3 | 30 0  | 06:30 - 18:30 |   | 06:30 - 18:30 | 06:30 - 18:30     |   | 06:30 - 17:30 |   | Unoccupied |
| CARRINGTON HALL | AC-AFS        |      | Unoccupied | 0   | 06:30 - 18:3 | 30 0  | 06:30 - 18:30 |   | 06:30 - 18:30 | 06:30 - 18:30     | 1 | 06:30 - 17:30 |   | Unoccupied |
| CARRINGTON HALL | AUDAHU        | 208  | Unoccupied | 0   | 07:00 - 22:0 | 00 00 | 07:00 - 20:00 |   | 07:00 - 20:00 | 07:00 - 20:00     |   | 07:00 - 20:00 | 1 | Unoccupied |
| CHEEK HALL      | MZU-1         | 1    | Unoccupied | 0   | 08:00 - 20:2 | 20 0  | 08:00 - 20:20 |   | 08:00 - 19:15 | 08:00 - 19:15     |   | 08:00 - 15:55 | 1 | Unoccupied |
| CHEEK HALL      | MZU-1         | 3    | Unoccupied | 0   | 08:00 - 20:2 | 20 0  | 08:00 - 20:20 |   | 08:00 - 19:15 | 08:00 - 19:15     |   | 08:00 - 15:55 |   | Unoccupied |
| CHEEK HALL      | MZU-1         | 4    | Unoccupied | 0   | 08:00 - 20:2 | 20 0  | 08:00 - 20:20 |   | 08:00 - 19:15 | 08:00 - 19:15     | 1 | 08:00 - 15:55 |   | Unoccupied |
| CHEEK HALL      | MZU-1         | 5    | Unoccupied | 0   | 08:00 - 20:2 | 20 0  | 08:00 - 20:20 |   | 08:00 - 19:15 | 08:00 - 19:15     |   | 08:00 - 15:55 | 1 | Unoccupied |
| CHEEK HALL      | MZU-1         | 6    | Unoccupied | 0   | 08:00 - 20:2 | 20 0  | 08:00 - 20:20 |   | 08:00 - 19:15 | 08:00 - 19:15     | 5 | 08:00 - 15:55 |   | Unoccupied |
| CHEEK HALL      | MZU-1         | 7    | Unoccupied | 0   | 08:00 - 20:2 | 20 0  | 08:00 - 20:20 |   | 08:00 - 19:15 | 08:00 - 19:15     |   | 08:00 - 15:55 |   | Unoccupied |
| CHEEK HALL      | MZU-1         | 8    | Unoccupied | -   | 08:00 - 20:2 |       | 08:00 - 20:20 |   | 08:00 - 19:15 | <br>08:00 - 19:15 | 2 | 08:00 - 15:55 |   | Unoccupied |

## WHAT IS AN AIR HANDLER UNIT?

THE MAIN PURPOSE OF THE AIR HANDLER IS TO CIRCULATE THE AIR THROUGH THE BUILDING. IT WORKS IN CONJUNCTION TO THE HEATING AND COOLING SYSTEM.

WITH THE UNIVERSITY FOR 12 YEARS KRISTA MOVED TO THE POSITION OF UNIVERSITY FACILITIES ANALYST SUPPORT SERVICES SEPTEMBER 2012