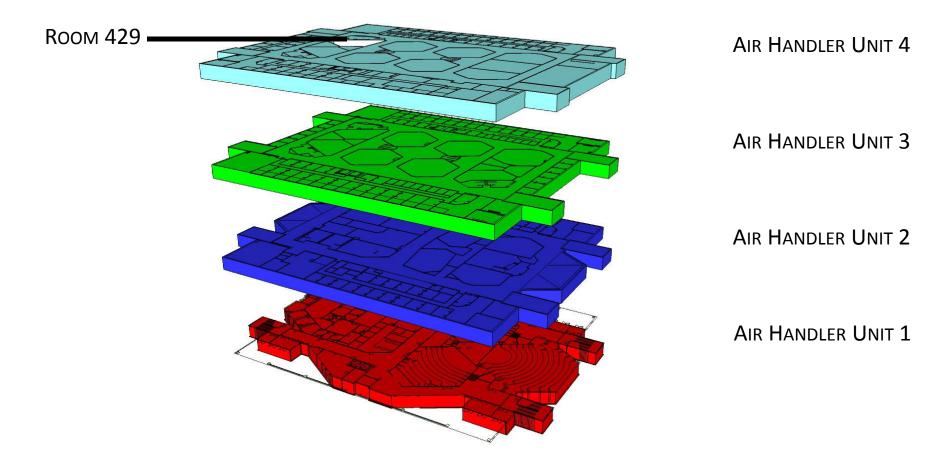

#### PILAR CONTROLS THE BUILDING AIR HANDLER UNITS AND

#### MAINTAINS THE DATABASE FOR WHICH SPACES ARE CONTROLLED BY WHICH AIR HANDLER UNITS

| Building        | Description 💌 | Room | Sunday     | - N | Monday       | T     | Tuesday       |   | Wednesday     | Thursday          | - | Friday        |   | Saturday   |
|-----------------|---------------|------|------------|-----|--------------|-------|---------------|---|---------------|-------------------|---|---------------|---|------------|
| ARTANNEX        | AHU-1         | 1    | Unoccupied | 0   | 07:30 - 17:0 | 00 00 | 07:30 - 17:00 |   | 07:30 - 17:00 | 07:30 - 17:00     |   | 07:30 - 17:00 | 1 | Unoccupied |
| ARTANNEX        | AHU-1         | 2    | Unoccupied | 0   | 07:30 - 17:0 | 00 00 | 07:30 - 17:00 |   | 07:30 - 17:00 | 07:30 - 17:00     | ľ | 07:30 - 17:00 |   | Unoccupied |
| ARTANNEX        | AHU-1         | 3    | Unoccupied | 0   | 07:30 - 17:0 | 00 00 | 07:30 - 17:00 |   | 07:30 - 17:00 | 07:30 - 17:00     |   | 07:30 - 17:00 | 1 | Unoccupied |
| ARTANNEX        | AHU-1         | 4    | Unoccupied | 0   | 07:30 - 17:0 | 00 00 | 7:30 - 17:00  |   | 07:30 - 17:00 | 07:30 - 17:00     | Ĩ | 07:30 - 17:00 |   | Unoccupied |
| ARTANNEX        | AHU-1         | 5    | Unoccupied | 0   | 07:30 - 17:0 | 0 00  | 07:30 - 17:00 |   | 07:30 - 17:00 | 07:30 - 17:00     |   | 07:30 - 17:00 | 1 | Unoccupied |
| ART ANNEX       | AHU-2         | 6    | Unoccupied | 0   | 07:30 - 17:0 | 00 00 | 07:30 - 17:00 |   | 07:30 - 17:00 | 07:30 - 17:00     | ľ | 07:30 - 17:00 |   | Unoccupied |
| ART ANNEX       | AHU-2         | 7    | Unoccupied | 0   | 07:30 - 17:0 | 00 00 | 07:30 - 17:00 |   | 07:30 - 17:00 | 07:30 - 17:00     |   | 07:30 - 17:00 | 1 | Unoccupied |
| ARTANNEX        | AHU-2         | 8    | Unoccupied | 0   | 07:30 - 17:0 | 00 00 | 07:30 - 17:00 |   | 07:30 - 17:00 | 07:30 - 17:00     | ľ | 07:30 - 17:00 |   | Unoccupied |
| ART ANNEX       | AHU-2         | 9    | Unoccupied | 0   | 07:30 - 17:0 | 00 00 | 07:30 - 17:00 |   | 07:30 - 17:00 | 07:30 - 17:00     |   | 07:30 - 17:00 | 1 | Unoccupied |
| ARTANNEX        | AHU-1         | 11   | Unoccupied | 0   | 07:30 - 17:0 | 00 00 | 07:30 - 17:00 |   | 07:30 - 17:00 | 07:30 - 17:00     | Ĩ | 07:30 - 17:00 |   | Unoccupied |
| ARTANNEX        | AHU-1         | 001A | Unoccupied | 0   | 07:30 - 17:0 | 00 00 | 07:30 - 17:00 |   | 07:30 - 17:00 | 07:30 - 17:00     |   | 07:30 - 17:00 | 1 | Unoccupied |
| ARTANNEX        | AHU-1         | 003A | Unoccupied | 0   | 07:30 - 17:0 | 00 00 | 07:30 - 17:00 |   | 07:30 - 17:00 | 07:30 - 17:00     |   | 07:30 - 17:00 |   | Unoccupied |
| ART ANNEX       | AHU-1         | 004T | Unoccupied | 0   | 07:30 - 17:0 | 00 00 | 07:30 - 17:00 |   | 07:30 - 17:00 | 07:30 - 17:00     |   | 07:30 - 17:00 | 1 | Unoccupied |
| ARTANNEX        | AHU-1         | 005A | Unoccupied | 0   | 07:30 - 17:0 | 00 00 | 07:30 - 17:00 |   | 07:30 - 17:00 | 07:30 - 17:00     |   | 07:30 - 17:00 |   | Unoccupied |
| ARTANNEX        | AHU-1         | 005B | Unoccupied | 0   | 07:30 - 17:0 | 00 00 | 07:30 - 17:00 |   | 07:30 - 17:00 | 07:30 - 17:00     |   | 07:30 - 17:00 | 1 | Unoccupied |
| ARTANNEX        | AHU-1         | 005C | Unoccupied | 0   | 07:30 - 17:0 | 00 00 | 07:30 - 17:00 |   | 07:30 - 17:00 | 07:30 - 17:00     | ľ | 07:30 - 17:00 | 1 | Unoccupied |
| ART ANNEX       | AHU-1         | 005D | Unoccupied | 0   | 07:30 - 17:0 | 00 C  | 07:30 - 17:00 |   | 07:30 - 17:00 | 07:30 - 17:00     |   | 07:30 - 17:00 | 1 | Unoccupied |
| ARTANNEX        | AHU-1         | 005G | Unoccupied | 0   | 07:30 - 17:0 | 00 00 | 07:30 - 17:00 |   | 07:30 - 17:00 | 07:30 - 17:00     | Ĩ | 07:30 - 17:00 |   | Unoccupied |
| ARTANNEX        | AHU-2         | 006A | Unoccupied | 0   | 07:30 - 17:0 | 00 00 | 07:30 - 17:00 |   | 07:30 - 17:00 | 07:30 - 17:00     |   | 07:30 - 17:00 | 1 | Unoccupied |
| ART ANNEX       | AHU-2         | 006B | Unoccupied | 0   | 07:30 - 17:0 | 00 00 | 7:30 - 17:00  |   | 07:30 - 17:00 | 07:30 - 17:00     | Ĩ | 07:30 - 17:00 | 1 | Unoccupied |
| ART ANNEX       | AHU-2         | 006C | Unoccupied | 0   | 07:30 - 17:0 | 00 00 | 07:30 - 17:00 |   | 07:30 - 17:00 | 07:30 - 17:00     |   | 07:30 - 17:00 | 1 | Unoccupied |
| ART ANNEX       | AHU-2         | 007A | Unoccupied | 0   | 07:30 - 17:0 | 00 00 | 07:30 - 17:00 |   | 07:30 - 17:00 | 07:30 - 17:00     | ľ | 07:30 - 17:00 | 1 | Unoccupied |
| ARTANNEX        | AHU-2         | 009A | Unoccupied | 0   | 07:30 - 17:0 | 00 00 | 07:30 - 17:00 |   | 07:30 - 17:00 | 07:30 - 17:00     |   | 07:30 - 17:00 | ſ | Unoccupied |
| ARTANNEX        | AHU-2         | 009B | Unoccupied | 0   | 07:30 - 17:0 | 00 00 | 7:30 - 17:00  |   | 07:30 - 17:00 | 07:30 - 17:00     | ľ | 07:30 - 17:00 | 1 | Unoccupied |
| ART ANNEX       | AHU-1         | 00A  | Unoccupied | 0   | 07:30 - 17:0 | 00 00 | 07:30 - 17:00 |   | 07:30 - 17:00 | 07:30 - 17:00     |   | 07:30 - 17:00 | 1 | Unoccupied |
| ART ANNEX       | AHU-2         | 010A | Unoccupied | 0   | 07:30 - 17:0 | 0 00  | 07:30 - 17:00 |   | 07:30 - 17:00 | 07:30 - 17:00     | Ĩ | 07:30 - 17:00 |   | Unoccupied |
| ARTANNEX        | AHU-2         | 010B | Unoccupied | 0   | 07:30 - 17:0 | 0 00  | 7:30 - 17:00  |   | 07:30 - 17:00 | 07:30 - 17:00     |   | 07:30 - 17:00 | Î | Unoccupied |
| ARTANNEX        | AHU-2         | 010C | Unoccupied | 0   | 07:30 - 17:0 | 00 00 | 07:30 - 17:00 |   | 07:30 - 17:00 | 07:30 - 17:00     | Ĩ | 07:30 - 17:00 |   | Unoccupied |
| ART ANNEX       | HTG           |      | Unoccupied | 0   | 05:30 - 21:0 | 00 00 | 05:30 - 21:00 | - | 05:30 - 21:00 | 05:30 - 21:00     |   | 05:30 - 17:00 | 1 | Unoccupied |
| CARRINGTON HALL | AHU-1         |      | Unoccupied | 0   | 06:30 - 18:3 | 30 0  | )6:30 - 18:30 |   | 06:30 - 18:30 | 06:30 - 18:30     |   | 06:30 - 17:30 |   | Unoccupied |
| CARRINGTON HALL | AHU-2         |      | Unoccupied | 0   | 06:30 - 18:3 | 30 0  | 6:30 - 18:30  |   | 06:30 - 18:30 | 06:30 - 18:30     |   | 06:30 - 17:30 | 1 | Unoccupied |
| CARRINGTON HALL | AHU-3         |      | Unoccupied | 0   | 06:30 - 18:3 | 30 0  | 06:30 - 18:30 |   | 06:30 - 18:30 | 06:30 - 18:30     |   | 06:30 - 17:30 |   | Unoccupied |
| CARRINGTON HALL | AHU-4         |      | Unoccupied | 0   | 06:30 - 18:3 | 30 0  | 06:30 - 18:30 |   | 06:30 - 18:30 | 06:30 - 18:30     |   | 06:30 - 17:30 | 1 | Unoccupied |
| CARRINGTON HALL | AHU-5         |      | Unoccupied | 0   | 06:30 - 18:3 | 30 0  | 06:30 - 18:30 |   | 06:30 - 18:30 | 06:30 - 18:30     |   | 06:30 - 17:30 | 1 | Unoccupied |
| CARRINGTON HALL | AHU-6         |      | Unoccupied | 0   | 06:30 - 18:3 | 30 0  | 06:30 - 18:30 |   | 06:30 - 18:30 | 06:30 - 18:30     |   | 06:30 - 17:30 |   | Unoccupied |
| CARRINGTON HALL | AC-AFS        |      | Unoccupied | 0   | 06:30 - 18:3 | 30 0  | 06:30 - 18:30 |   | 06:30 - 18:30 | 06:30 - 18:30     | 1 | 06:30 - 17:30 |   | Unoccupied |
| CARRINGTON HALL | AUDAHU        | 208  | Unoccupied | 0   | 07:00 - 22:0 | 00 00 | 07:00 - 20:00 |   | 07:00 - 20:00 | 07:00 - 20:00     |   | 07:00 - 20:00 | 1 | Unoccupied |
| CHEEK HALL      | MZU-1         | 1    | Unoccupied | 0   | 08:00 - 20:2 | 20 0  | 08:00 - 20:20 |   | 08:00 - 19:15 | 08:00 - 19:15     |   | 08:00 - 15:55 | 1 | Unoccupied |
| CHEEK HALL      | MZU-1         | 3    | Unoccupied | 0   | 08:00 - 20:2 | 20 0  | 08:00 - 20:20 |   | 08:00 - 19:15 | 08:00 - 19:15     |   | 08:00 - 15:55 |   | Unoccupied |
| CHEEK HALL      | MZU-1         | 4    | Unoccupied | 0   | 08:00 - 20:2 | 20 0  | 08:00 - 20:20 |   | 08:00 - 19:15 | 08:00 - 19:15     | 1 | 08:00 - 15:55 |   | Unoccupied |
| CHEEK HALL      | MZU-1         | 5    | Unoccupied | 0   | 08:00 - 20:2 | 20 0  | 08:00 - 20:20 |   | 08:00 - 19:15 | 08:00 - 19:15     |   | 08:00 - 15:55 | 1 | Unoccupied |
| CHEEK HALL      | MZU-1         | 6    | Unoccupied | 0   | 08:00 - 20:2 | 20 0  | 08:00 - 20:20 |   | 08:00 - 19:15 | 08:00 - 19:15     | 5 | 08:00 - 15:55 |   | Unoccupied |
| CHEEK HALL      | MZU-1         | 7    | Unoccupied | 0   | 08:00 - 20:2 | 20 0  | 08:00 - 20:20 |   | 08:00 - 19:15 | 08:00 - 19:15     |   | 08:00 - 15:55 |   | Unoccupied |
| CHEEK HALL      | MZU-1         | 8    | Unoccupied | -   | 08:00 - 20:2 |       | 08:00 - 20:20 |   | 08:00 - 19:15 | <br>08:00 - 19:15 | 2 | 08:00 - 15:55 |   | Unoccupied |

## WHAT IS AN AIR HANDLER UNIT?

THE MAIN PURPOSE OF THE AIR HANDLER IS TO CIRCULATE THE AIR THROUGH THE BUILDING. IT WORKS IN CONJUNCTION TO THE HEATING AND COOLING SYSTEM.

WITH THE UNIVERSITY FOR 12 YEARS KRISTA MOVED TO THE POSITION OF UNIVERSITY FACILITIES ANALYST SUPPORT SERVICES SEPTEMBER 2012