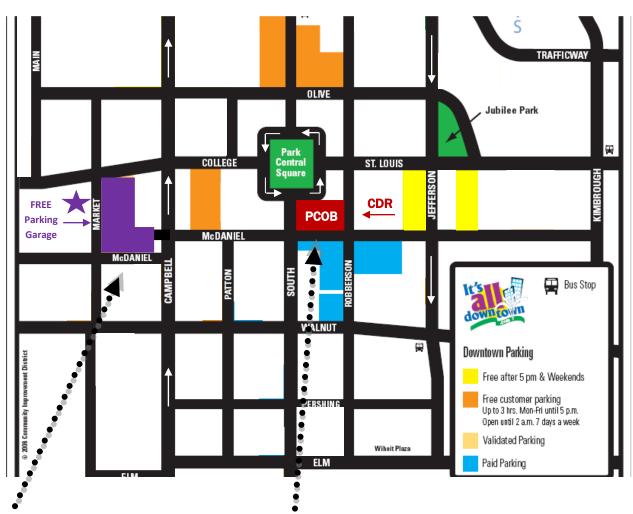

## Map to the Center for Dispute Resolution

Physical Address: 117 Park Central Square, room 212, Springfield MO 65806 Phone: (417) 836-8831 Email: CDR@MissouriState.edu

## **Recommended Parking Location:**

Parking College Station Parking Garage is free. The entrance to this parking garage is at Campbell and McDaniel. This parking garage is a 3-4 minute walk from the PCOB where the CDR is located.

PCOB: We are located in the Park Central Office Building (PCOB) on the corner of South and McDaniel on the square. Enter on the North or West side of the building (off the square). Go to the 2nd floor; the CDR is located just to the left of the stairs in the corner office.