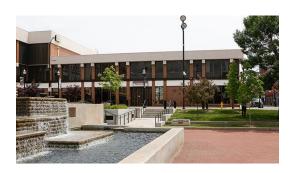

PCOB: We are located in the Park Central Office Building (PCOB) on the corner of South and McDaniel on the square. Enter on the North or West side of the building (off the square). Go to the 2nd floor; the CDR is located just to the left of the stairs in the corner office.