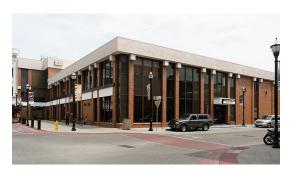

PCOB: We are located in the Park Central Office Building (PCOB) on the corner of South and McDaniel on the square. Enter on the North or West side of the building (off the square). Go to the 2nd floor; the CDR is located just to the left of the stairs in the corner office.

The north-west corner of the PCOB.